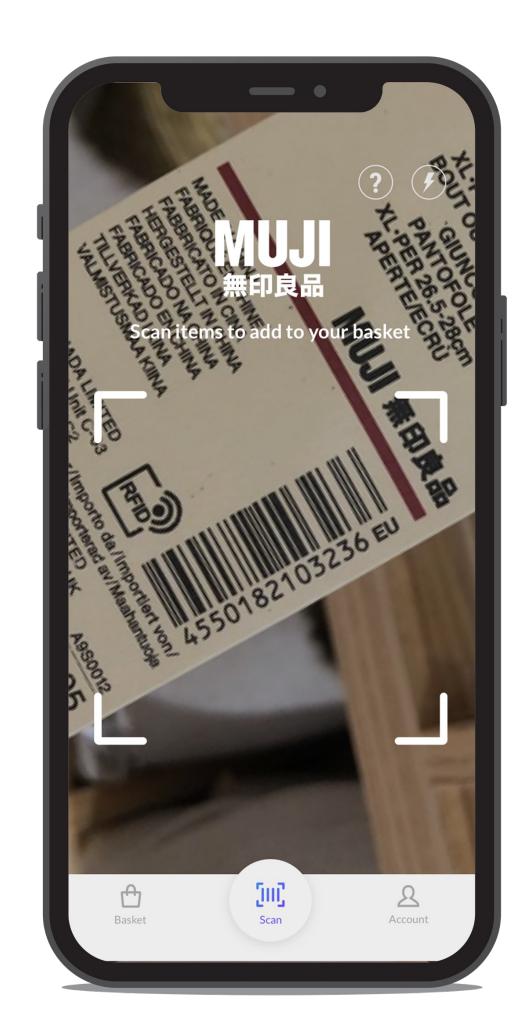

#### MishiPay solves this with Mobile Self-Checkout

Eliminate queues, reduce costs and increase sales.

Scan. Pay. Go.

https://bit.ly/TryTheMishiPayDemo

### All this value, deployed in just 2 weeks

Low cost, lightning-fast deployment: No additional hardware, no changes to existing infrastructure

Receive product catalogue

> Today: 21M products handled

Choose payment gateway: