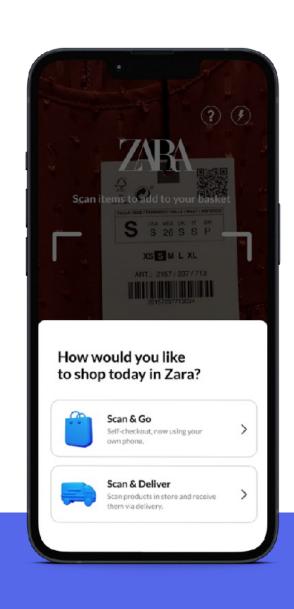

#### MishiPay solves this with Mobile Self-Checkout

Eliminate queues, reduce costs and increase sales.

Scan. Pay. Go.

https://bit.ly/TryTheMishiPayDemo

#### One integration enables multiple products

Process 100% of your store transactions using MishiPay solutions

Scan & Go

Self-checkout Kiosk

Click & Collect

Item Recommendations Home Delivery