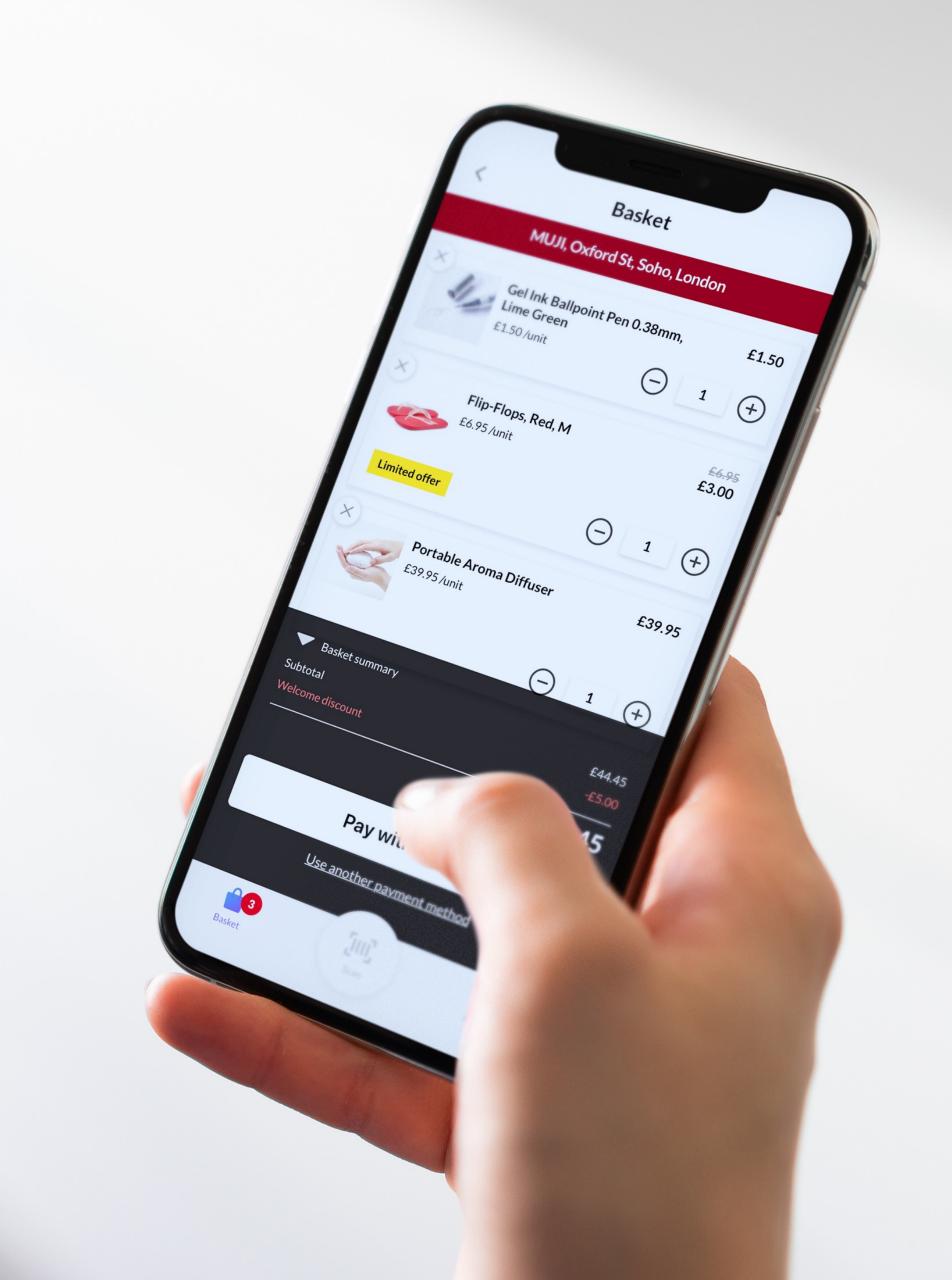

#### MishiPay solves this with Mobile Self-Checkout

Eliminate queues, reduce costs and increase sales.

Scan. Pay. Go.

https://bit.ly/TryTheMishiPayDemo