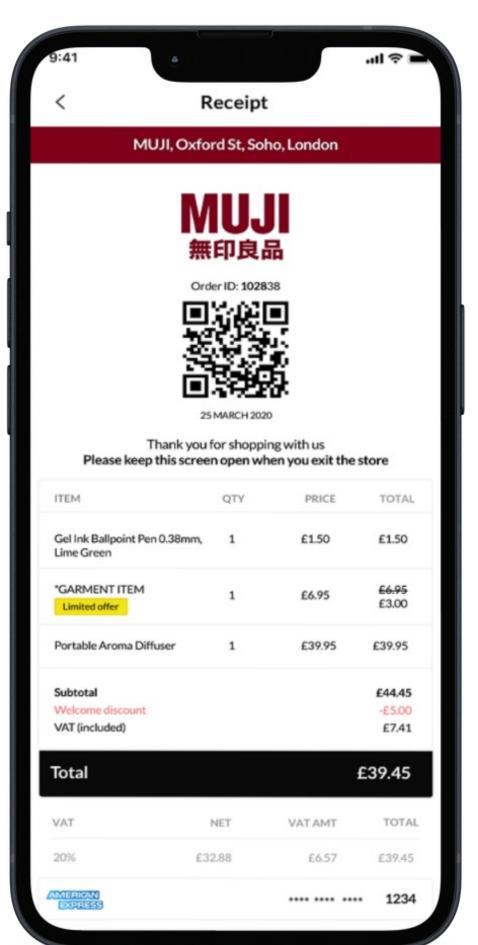

#### MishiPay solves this with Mobile Self-Checkout

Eliminate queues, reduce costs and increase sales.

Scan. Pay. Go.

https://bit.ly/TryTheMishiPayDemo