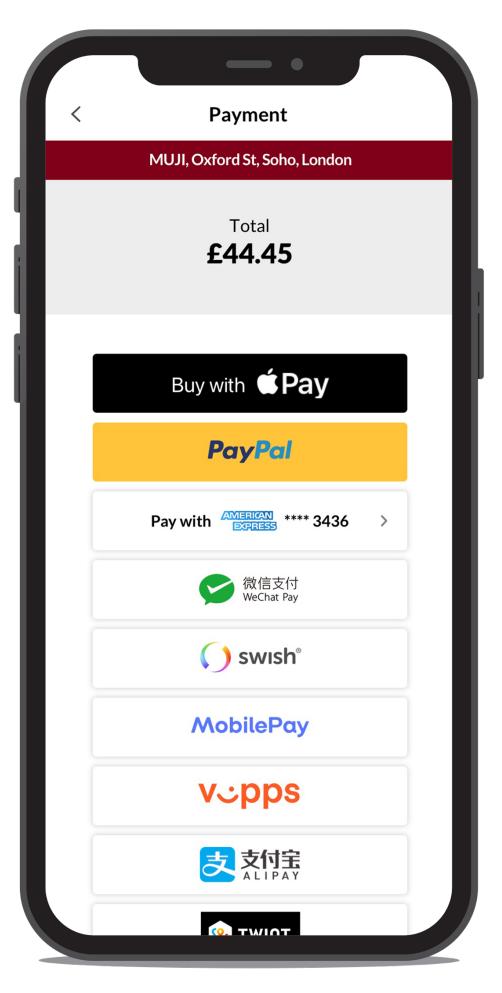

#### MishiPay solves this with Mobile Self-Checkout

Eliminate queues, reduce costs and increase sales.

Scan. Pay. Go.

https://bit.ly/TryTheMishiPayDemo