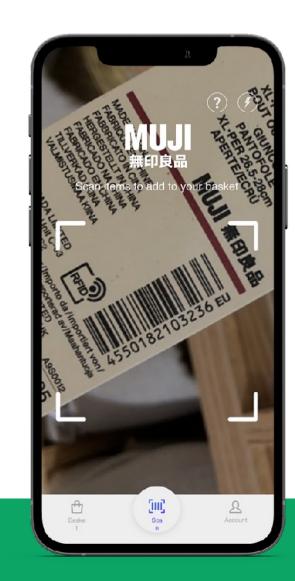

#### MishiPay solves this with Mobile Self-Checkout

Eliminate queues, reduce costs and increase sales.

Scan. Pay. Go.

https://bit.ly/TryTheMishiPayDemo