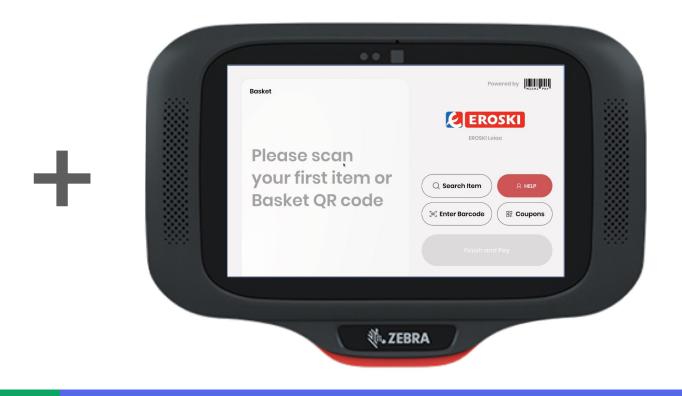

#### MishiPay solves this with Mobile Self-Checkout

Eliminate queues, reduce costs and increase sales.

Scan. Pay. Go.

https://bit.ly/TryTheMishiPayDemo

#### One integration enables multiple products

Process 100% of your store transactions using MishiPay solutions

Scan & Go

Self-checkout Kiosk

Click & Collect

Item Recommendations Home Delivery