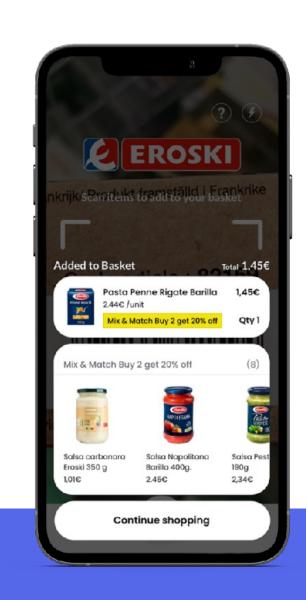

#### MishiPay solves this with Mobile Self-Checkout

Eliminate queues, reduce costs and increase sales.

Scan. Pay. Go.

https://bit.ly/TryTheMishiPayDemo

> Today: 14 gateways integrated

Send **POS Data** 

Today: 10 POS partners integrated

Integrate promotions

Today: 6.5k promos across 12M items

#### One integration enables multiple products

Process 100% of your store transactions using MishiPay solutions

Scan & Go

Self-checkout Kiosk

Click & Collect

Item Recommendations Home Delivery