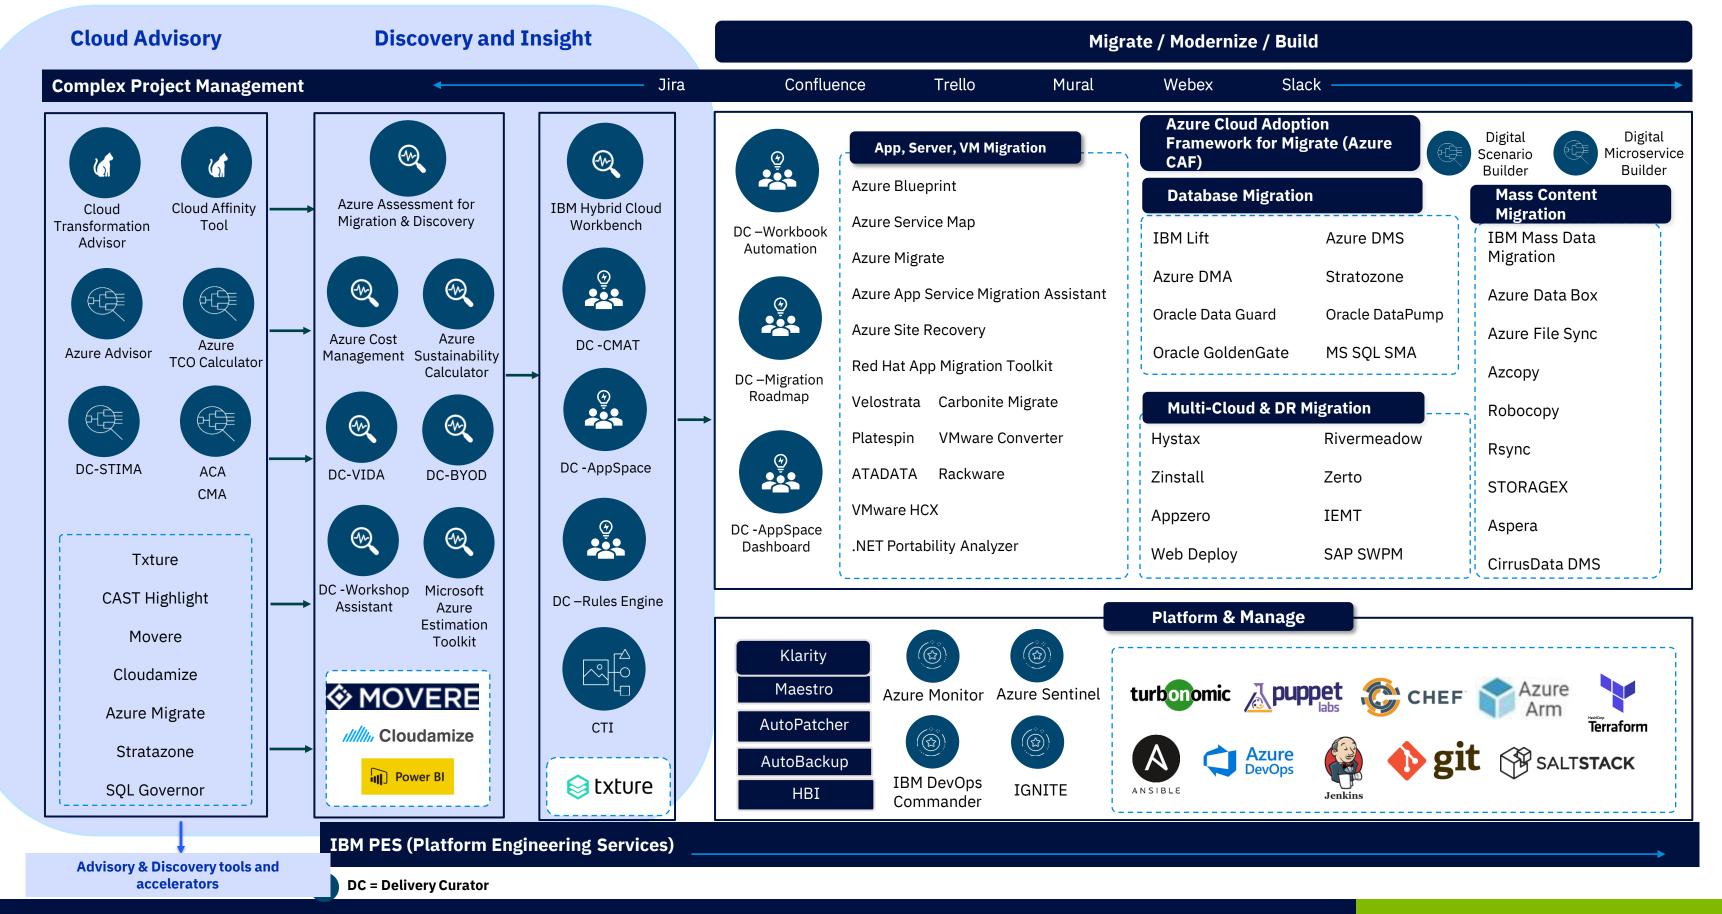

formation Discovery Squad and Deliverables

Scope (Azure Specific):

• Discovery (Account data analysis)

Deliverable: Discovery Report
Deliverable: Client presentation
Deliverable: Client workshops

Key Roles : (Azure Specific)\*



#### **IBM Resource**

- Lead Solution Architect for discovery
- Azure Cloud Architect
- Advisory SME\*
- Azure Database Architect
- Azure Middleware Architect\*
- Business Analyst SME (from Business Dev Squad)\*
- Account Architect ,Tech SME/s

#### **Client Resource**

- Product owner OR Program Manager
- Technical SME/s
- Business owner/domain expert

\* This is an indicative list; depending on the customer scenario and scope of work, a subset of this squad will need to be created



# IBM Consulting + Azure Tools combined to accelerate advisory/discovery





# Microsoft AMMP (Azure Migration & Modernization Program) Incentive

WHY AMMP? Get the right mix of resources and expert help at every stage of your cloud journey



#### Proven, unified approach for all your needs



#### **Asessment and Planning**

Get assistance with planning your move, including holistic assessment and cloud economics guidance.



#### **Landing Zone build out**

Design and architectural guidance to ensure your workloads have a secure and well managed environment on Azure.



#### **Migration and Modernization**

Get help with moving your applications, data, and infrastructure. Be it VDI, servers, databases or apps, we got you covered.



#### **Skilled Expert Help**



#### FastTrack for Azure support

Get direct access to Azure engineers as you plan and execute