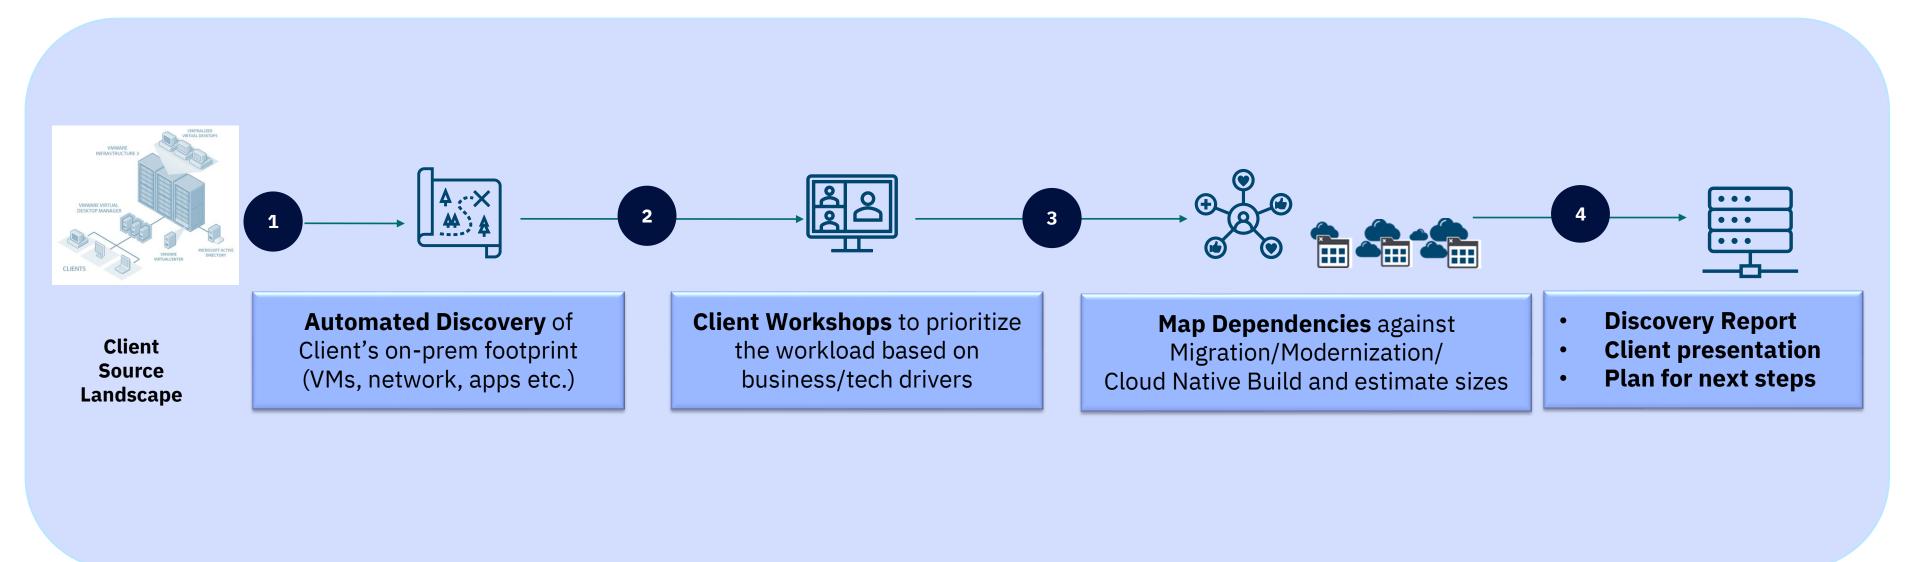

# Client Cloud Journeys - IBM Approach for Accelerated Discovery

**Potential cloud journeys of client** 

### **Discovery as a Service (DaaS)**

- 1
- Discovery & Dependency discovery
- Capacity Planning
- Update central repository
- Platform Point of View for Migration

4 to 8 weeks time boxed

#### **Discovery report consisting of:**

- ✓ Application dispositions and Migration /Modernization patterns
- ✓ Finalize Landing zone & Deployment Architecture (optional)
- ✓ Finalize Migration Workbooks and cutover plans