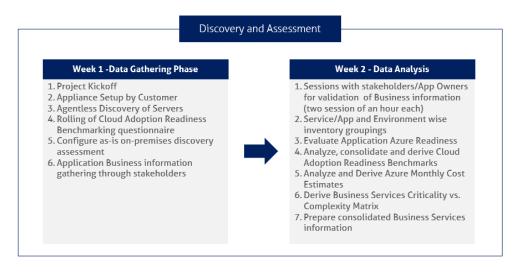

Figure 1: Discovery and Assessment Activities

Mindtree's Cloud Assessment and Readiness offering is the result of our strong partnership with Microsoft using their wide range of native tools, home grown developed tools and processes. This is a 2 week, free of cost engagement with the below phases and activities: