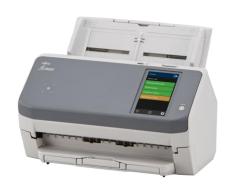

# 5 Paper Stream NX Manager

PaperStream NX Manager gives businesses a new choice in document scanning and enables resilience in times of recovery and opportunity. This new cloud-enhancement technology empowers hybrid workers with more efficiency and productivity, allowing them to adapt to changing demands. Architected for scalable growth, the NX Manager's powerful online tools reduce deployment and adoption costs.