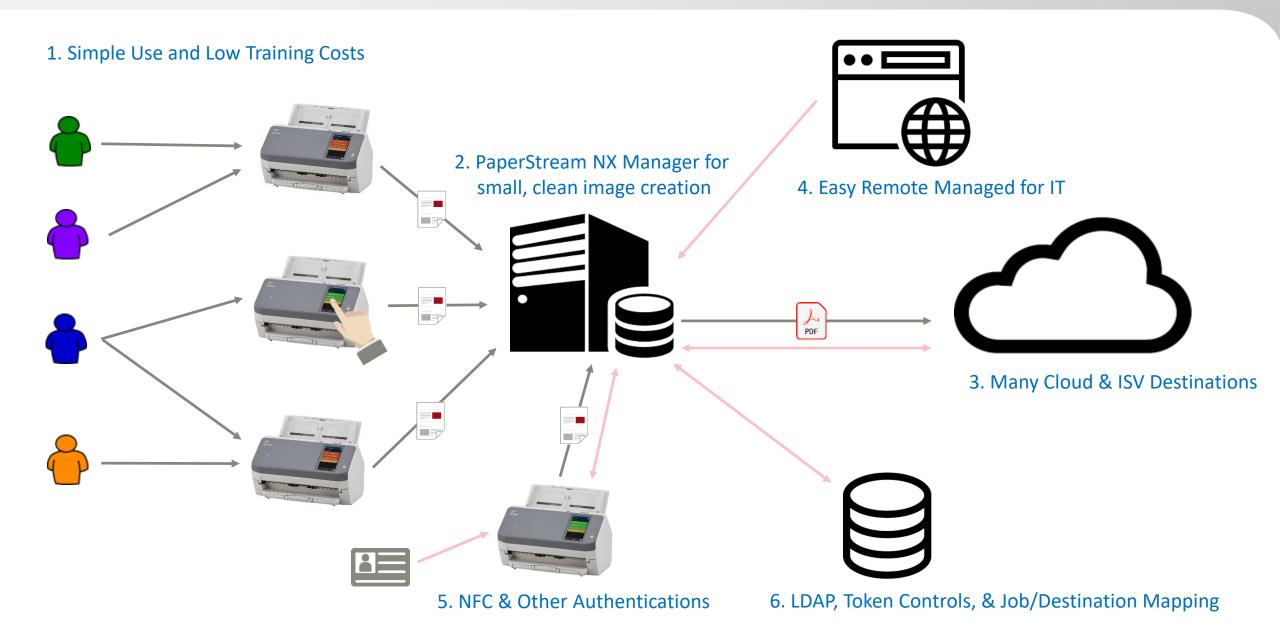

## Workflow Architecture

# 5 Paper Stream NX Manager

PaperStream NX Manager gives businesses a new choice in document scanning and enables resilience in times of recovery and opportunity. This new cloud-enhancement technology empowers hybrid workers with more efficiency and productivity, allowing them to adapt to changing demands. Architected for scalable growth, the NX Manager's powerful online tools reduce deployment and adoption costs.

## Why NX Manager?

- Simple change management and workflow
- Reduce IT resources and costs
- Reduced document chain of custody
- Reduced maintenance and deployment costs
- Accurate flow and simple authentication
- Increased employee efficiency
- PC-Less Scanning & Remote Deployment