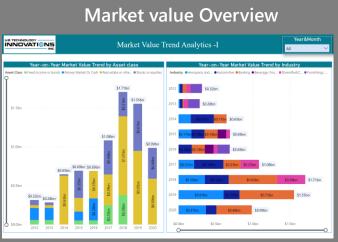

#### Market value Overview

### Features & Benefits:

Market value trend analytics: Market value analytics on different basic parameters like Assets classes, Industry type, Portfolio and Sector composition are displayed over year to year.