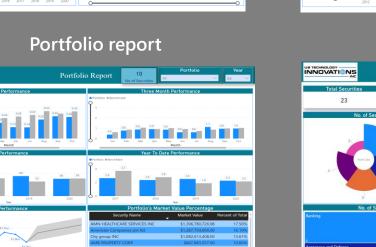

Position Analytics: Total holding positions with respect to different portfolio and security.

**Portfolio Analytics:** Portfolio performance with benchmark data over period and market value contribution of each securities for each portfolio.