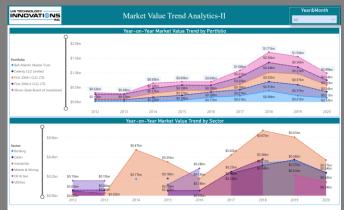

### Features & Benefits:

Market value trend analytics: Market value analytics on different basic parameters like Assets classes, Industry type, Portfolio and Sector composition are displayed over year to year.