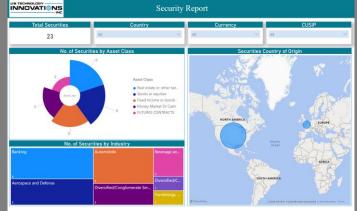

### Security report

**About us:** UBTI is well experienced in delivering business applications for a wide range of domains including Aerospace, Financial services, Healthcare, Health Insurance & Education. With our expertise in Power Platform, we build solutions enabling our customers simplify and streamline processes, helping them conduct their business with minimal effort. With years of experience in Microsoft Power Platform, we help our customers derive in-depth insights from their data.

**Security Analytics:** Region wise security contribution (CUSIP wise) on different asset classes and Industry type.

**Security Rating Analytics:** Top rating changes on holding securities and their current vs past rating are displayed.