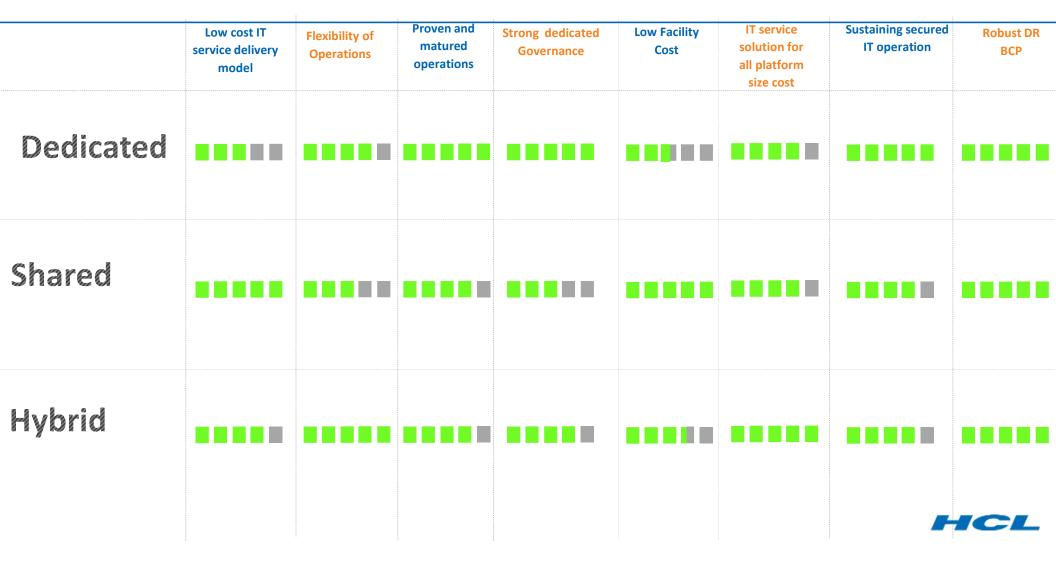

#### **Benefits Comparison Of Mentioned Models**

# Dedicated

- Dedicated FTE
- Dedicate Tools Stack
- Cost Heavy
- Customized KPI
- Onsite + Offshore Modeling

## Shared

- Shared FTE
- Shared Tools Stack
- Cost Effective
- Standard KPI
- Offshore Modeling
- Eops Framework

# Hybrid

- Concoction of Dedicated + Shared FTE
- Dedicated or Shared Tools Stack along with Leveraging Existing Enterprise tools in customer environment
- Cost Effective

٠

- Standard KPI
- Combination of Onsite + Offshore Modeling