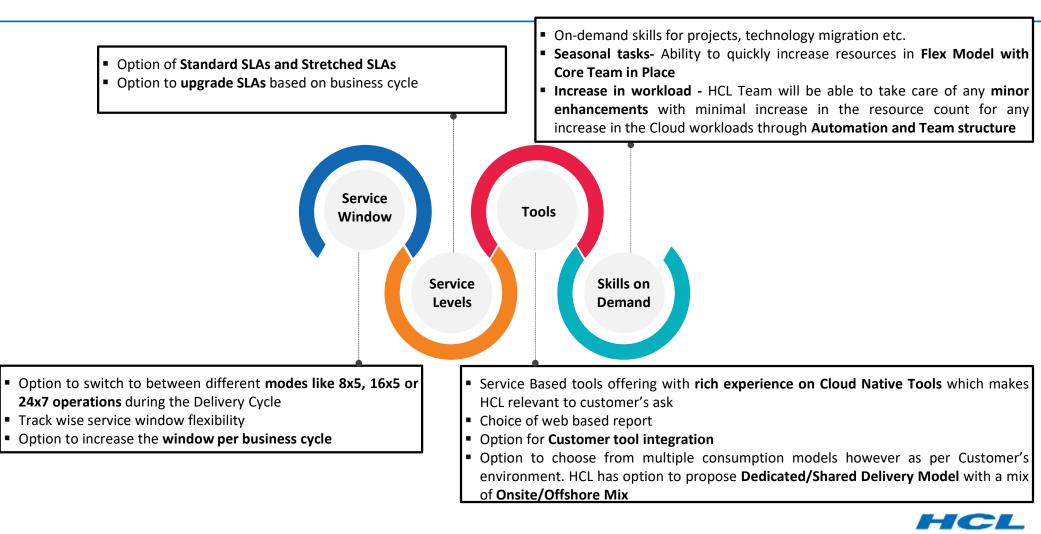

# **Cloud Operations**



### **Different Operation Models**

# Dedicated

- Dedicated FTE
- Dedicate Tools Stack
- Cost Heavy
- Customized KPI
- Onsite + Offshore Modeling

## Shared

- Shared FTE
- Shared Tools Stack
- Cost Effective
- Standard KPI
- Offshore Modeling
- Eops Framework

# Hybrid

- Concoction of Dedicated + Shared FTE
- Dedicated or Shared Tools Stack along with Leveraging Existing Enterprise tools in customer environment
- Cost Effective

٠

- Standard KPI
- Combination of Onsite + Offshore Modeling

#### **Cloud Native Tool Integration**





#### **Benefits Comparison Of Mentioned Models**



#### **DEFINING CLOUD OPERATIONS**



HCL

### CloudOps-OPERATIONAL DIFFERENTIATORS