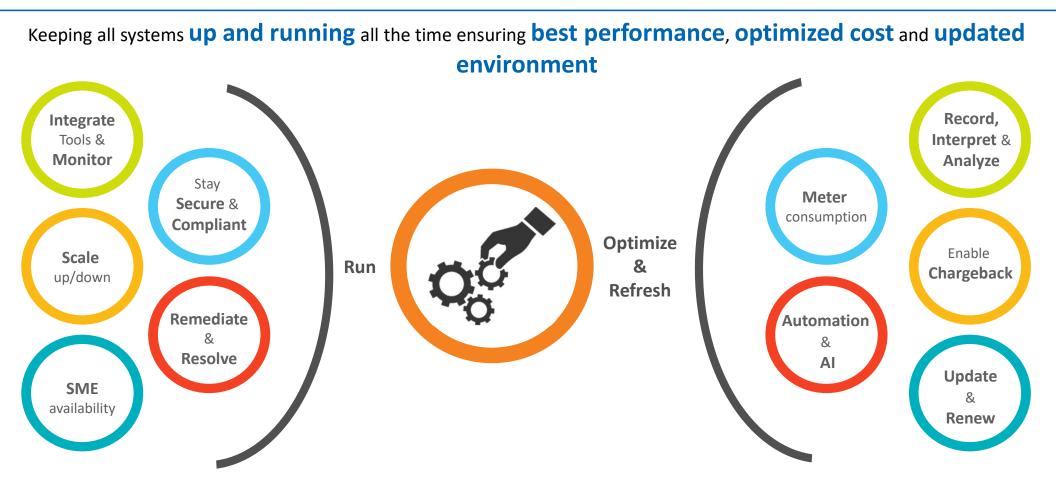

# **Cloud Operations**



### **Different Operation Models**

# Dedicated

- Dedicated FTE
- Dedicate Tools Stack
- Cost Heavy
- Customized KPI
- Onsite + Offshore Modeling

## Shared

- Shared FTE
- Shared Tools Stack
- Cost Effective
- Standard KPI
- Offshore Modeling
- Eops Framework

# Hybrid

- Concoction of Dedicated + Shared FTE
- Dedicated or Shared Tools Stack along with Leveraging Existing Enterprise tools in customer environment
- Cost Effective

٠

- Standard KPI
- Combination of Onsite + Offshore Modeling

#### **Cloud Native Tool Integration**





#### **Benefits Comparison Of Mentioned Models**



#### **DEFINING CLOUD OPERATIONS**



HCL

### CloudOps-OPERATIONAL DIFFERENTIATORS