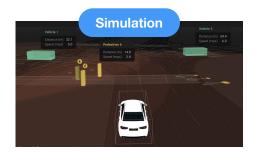

## Set up and run millions of simulations in days

- Supports sensor and planning simulations, drive log re-simulation, and full stack testing
- High-fidelity simulations for cameras, LIDAR, RADAR, and ultrasonic sensors
- Tools that enable comprehensive coverage
- Analytics and a web-based visualizer
- Scalable drive log ingestion from data lake
- Programmatic extraction of drive snippets
- Continuous integration and validation
- Advanced analytics
- Customizable, real-time dashboards