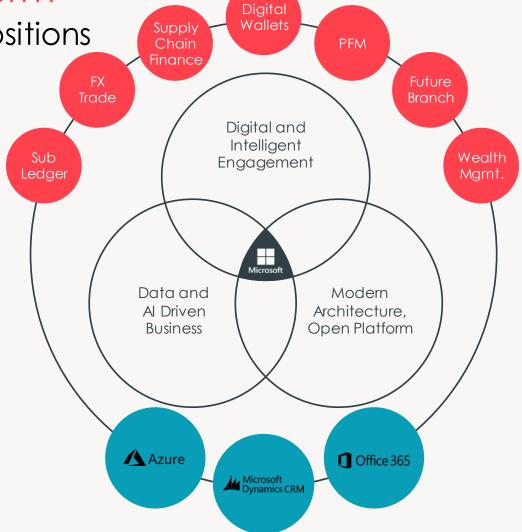

Launched on a Microsoft platform

designed for disruptive banking propositions

## 1. Single source of truth of data

- A master data source that acts as the source of truth and provides a single view of the customer
- Based on open standards to enable fast integrations and augmentation with external data sources
- · Structured for AI and machine learning

## 2. Lean operating model

- Low cost lean operating model served by fully automated end-to-end processes
- Competencies for accelerated decision-making and governance
- Governance, and change automated from the ground-up

## 3. Fintech friendly architecture

- Easily upgradable, clean architecture
- Secure, resilient and flexible technology
- Ability to vet and orchestrate the integration of best of breed service providers