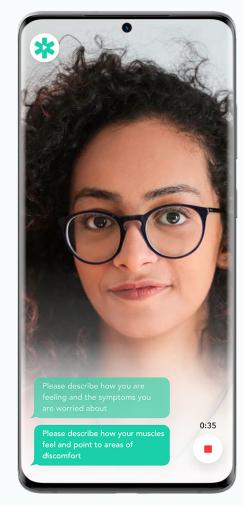

## Virtual Video Triage Questions

Ask your team members for more information about their problems.

Review your team members virtual triage videos from anywhere and on any device.

Share team member profiles with a doctor for professional review instantly.

### Symptom Checking

Create the symptoms you want to ask your patients about.

Understand team member reported health symptoms.

Available in English, Spanish, French, Arabic, Urdu, Hindi.