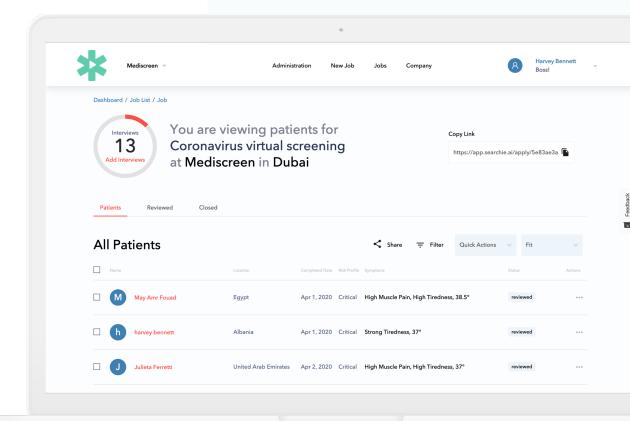

#### **Team Member Fitness**

Mediscreen will automatically prioritise team members who share symptoms that are high risk.

Every team member comes with their own medical report which you can use to understand their symptoms better

You can, share, comment on patients, send a testing kit or schedule a call directly inside Searchie.

### Insights You Can Act On

Automated team member prioritisation
Automatically identify team members at high risk.

Team member profile reports
Review details of the team members
symptoms and see their responses.

Select who should stay home
Decide who you bring back on site in
minutes.