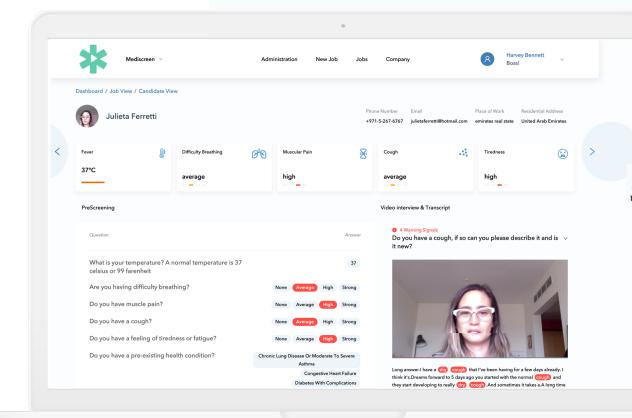

### Symptom Checking

Create the symptoms you want to ask your patients about.

Understand team member reported health symptoms.

Available in English, Spanish, French, Arabic, Urdu, Hindi.

## Virtual Video Triage Questions

Ask your team members for more information about their problems.

Review your team members virtual triage videos from anywhere and on any device.

Share team member profiles with a doctor for professional review instantly.

#### **Team Member Fitness**

Mediscreen will automatically prioritise team members who share symptoms that are high risk.

Every team member comes with their own medical report which you can use to understand their symptoms better