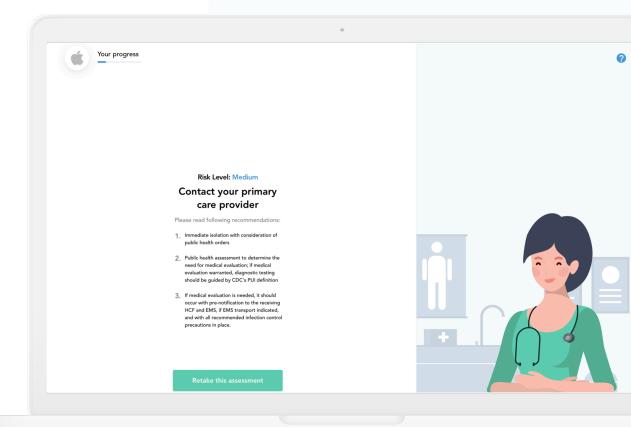

#### **Team Member Fitness**

Mediscreen will automatically prioritise team members who share symptoms that are high risk.

Every team member comes with their own medical report which you can use to understand their symptoms better

### Insights You Can Act On

Automated team member prioritisation
Automatically identify team members at high risk.

Team member profile reports
Review details of the team members
symptoms and see their responses.

Select who should stay home
Decide who you bring back on site in
minutes.