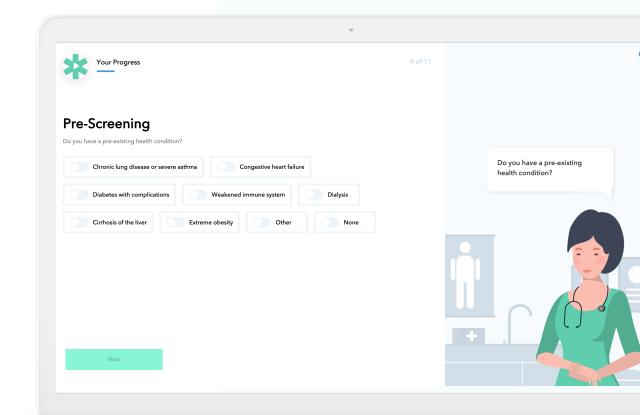

### Symptom Checking

Create the symptoms you want to ask your patients about.

Understand team member reported health symptoms.

Available in English, Spanish, French, Arabic, Urdu, Hindi.

#### **Team Member Fitness**

Mediscreen will automatically prioritise team members who share symptoms that are high risk.

Every team member comes with their own medical report which you can use to understand their symptoms better