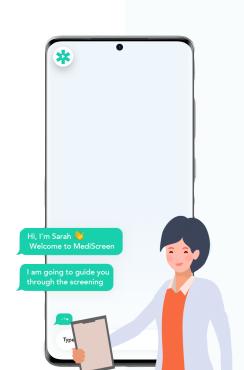

#### Mediscreen

### Back To Work Screening

# A Rapid, Low Cost Way To Get Your Team Back To Work

Remotely screen your workforce at any time from any location and any device.

Screen 1,000s of team members at the same time.

Get team member health reports immediately.