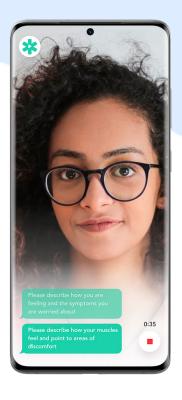

### **Virtual Video Triage For Teams**

Automatically screen a team members' for symptoms using a virtual chat bot before a user completes a short, oneway video screening triage with a virtual health care assistant.

No need for the team members to visit a doctor or expensive telemedicine consultations.

You can control who is virtually screened for any type of illness and integrate into your sick leave process.

A registered doctor can access and review your team members in minutes.