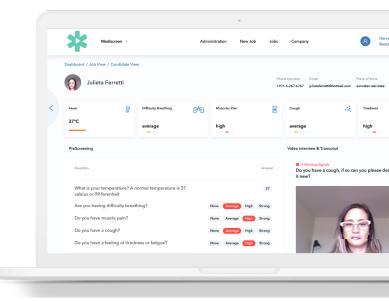

#### **Under Your Control & Review**

You will have direct access to your team members' virtual triage report as well as a complete overview of your entire workforce.

Prioritised by risk level, you can quickly identify which team members are a risk to bring back to the office and who can quickly return on site.

Additional add ons include access to a professional doctor for manual review and the ability to purchase diagnostic testing kits.

"Mediscreen allows me to do more screenings per day and helps me prioritize my patients in a more efficient and structured manner. It means I can review a patient's symptoms in just 2-3 minutes before taking the next steps."