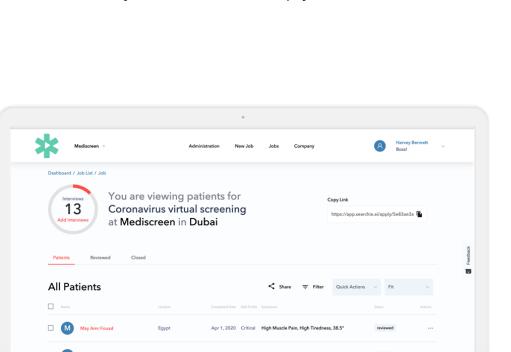

#### **Under Your Control & Review**

You will have direct access to your team members' virtual triage report as well as a complete overview of your entire workforce.

Prioritised by risk level, you can quickly identify which team members are a risk to bring back to the office and who can quickly return on site.

Additional add ons include access to a professional doctor for manual review and the ability to purchase diagnostic testing kits.

"Mediscreen allows me to do more screenings per day and helps me prioritize my patients in a more efficient and structured manner. It means I can review a patient's symptoms in just 2-3 minutes before taking the next steps."