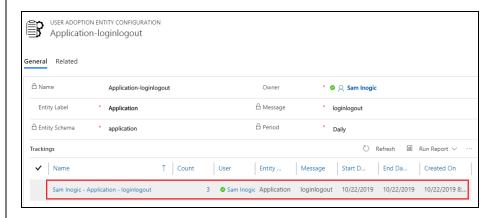

Log-in & Log-out

Track Log-in & Log-out details of each user in Dynamics 365 CRM on daily basis.