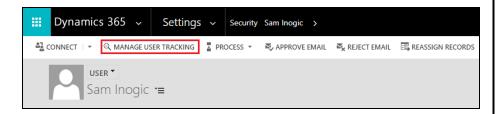

### **Ease of Access:**

A new button will be available in the Security Settings area of Dynamics CRM

## **User Adoption User Interface:**

User Adoption tracking settings can be done from Security. Here the Managers can configure the entities and operation that need to be monitored. You choose the period based on which the results need to be summarized. The tracking can be set for daily, weekly or monthly basis.