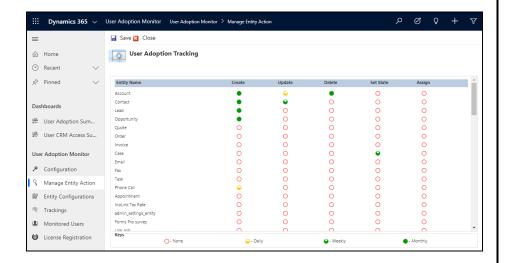

## **User Adoption User Interface:**

User Adoption tracking settings can be done from Security. Here the Managers can configure the entities and operation that need to be monitored. You choose the period based on which the results need to be summarized. The tracking can be set for daily, weekly or monthly basis.

# **Monitor User Adoption:**

Managers can configure the user actions in Dynamics CRM that need to monitored by the tool. You can set rules specific to individual users to monitor as well.

### **Review results on Dashboard**

The monitoring results are stored in easy to report formats. Quickly design charts and have it up on your dashboard.