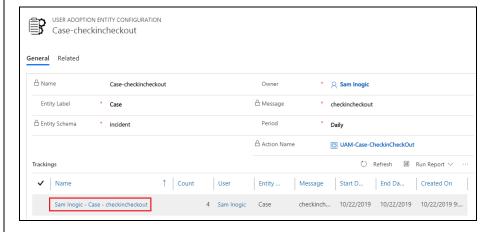

### Check-in & Check-out

Keep track of time spent by each user on particular Entity records.