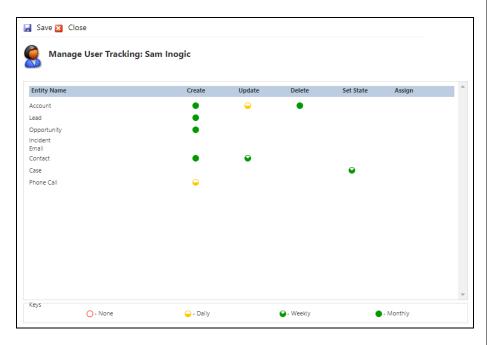

## **User Adoption User Interface:**

User Adoption tracking settings can be done from Security. Here the Managers can configure the entities and operation that need to be monitored. You choose the period based on which the results need to be summarized. The tracking can be set for daily, weekly or monthly basis.

# **Monitor User Adoption:**

Managers can configure the user actions in Dynamics CRM that need to monitored by the tool. You can set rules specific to individual users to monitor as well.