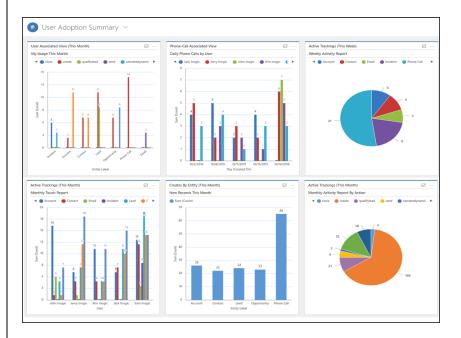

### **Review results on Dashboard**

The monitoring results are stored in easy to report formats. Quickly design charts and have it up on your dashboard.