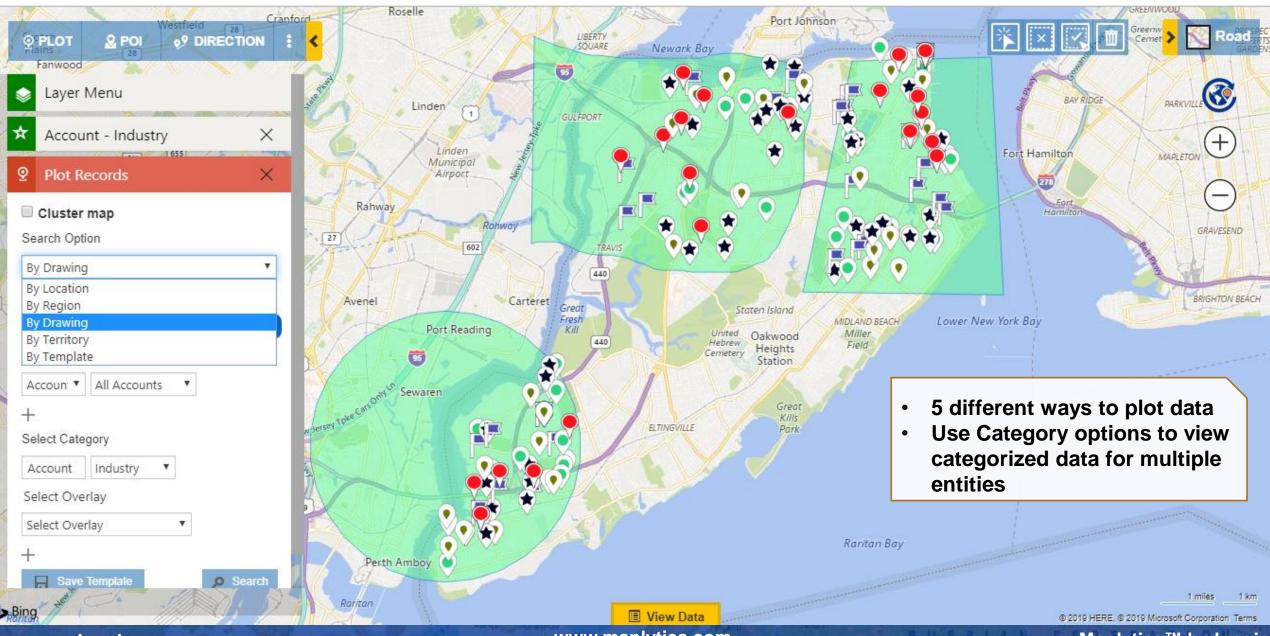

Navigation

- PCF controls
- Sort and Filter Data
- **Change Owner**
- Multiple Territory
- Census Data visualization
- **User Level Personalization**
- Live Traffic
- Data Clustering
- Default Origin & Destination
- Batch Processing
- Shape Operations

Supported Languages: English, German, French, Spanish, Portuguese, and Turkish





Microsoft
Dynamics Certified



# **MULTI-LANGUAGE COMPATIBILITY**



 Auto detects language set in your Dynamics 365/CRM  Currently available for English, Spanish, German, French, Portuguese, and Turkish

#### **GEOCODE DATA**



- Find Latitude & Longitude of your address data
- Locate Client geographically

- Geocode Millions of CRM Records
- Easy & interactive platform for geocoding records

#### **MAP YOUR DATA**



# **MULTIPLE OPTIONS TO PLOT DATA**



#### **TERRITORY MANAGEMENT**



#### **PROXIMITY SEARCH**



#### **CONCENTRIC PROXIMITY SEARCH**



# **QUICK CALL TO ACTION**



# **APPOINTMENT PLANNER**



### **ROUTE OPTIMIZATION & SHARING**



# **Truck Routing**



#### **AUTO SCHEDULING**



#### Schedule for 09/05/2018 (7)

|   | Way | Start Date        | End Date A        | Account Name             | Main Phone  | Address 1: City | Primary Contact       | Email         | Status |   |
|---|-----|-------------------|-------------------|--------------------------|-------------|-----------------|-----------------------|---------------|--------|---|
|   | В   | 9/5/2018 8:25 AM  | 9/5/2018 8:55 AM  | A. DUBRAVKA ANTIC & SONS | 30281497971 | Staten Island   | E. GHEORGHE NICOLESCU | some_6647@    | Active |   |
|   | C   | 9/5/2018