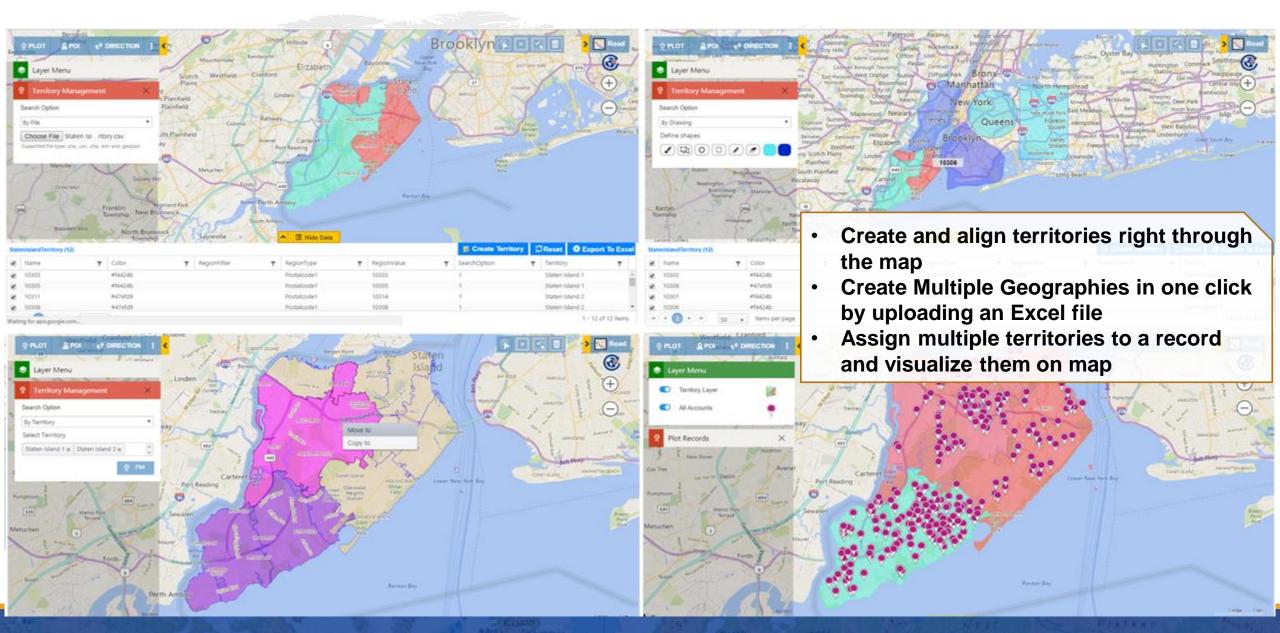

and Filter Data
- **Change Owner**
- Multiple Territory
- Census Data visualization
- **User Level Personalization**
- Live Traffic
- Data Clustering
- Default Origin & Destination
- Batch Processing
- Shape Operations

Supported Languages: English, German, French, Spanish, Portuguese, and Turkish





Microsoft
Dynamics Certified



# **MULTI-LANGUAGE COMPATIBILITY**



 Auto detects language set in your Dynamics 365/CRM  Currently available for English, Spanish, German, French, Portuguese, and Turkish

#### **GEOCODE DATA**



- Find Latitude & Longitude of your address data
- Locate Client geographically

- Geocode Millions of CRM Records
- Easy & interactive platform for geocoding records

#### **MAP YOUR DATA**



# **MULTIPLE OPTIONS TO PLOT DATA**



#### **TERRITORY MANAGEMENT**



#### **PROXIMITY SEARCH**



#### **CONCENTRIC PROXIMITY SEARCH**



# **QUICK CALL TO ACTION**



# **APPOINTMENT PLANNER**



### **ROUTE OPTIMIZATION & SHARING**



# **Truck Routing**



#### **AUTO SCHEDULING**



#### Schedule for 09/05/2018 (7)

|   | Way | Start Date        | End Date A        | Account Name             | Main Phone  | Address 1: City | Primary Contact       | Email         | Status |   |
|---|-----|-------------------|-------------------|--------------------------|-------------|-----------------|-----------------------|---------------|--------|---|
|   | В   | 9/5/2018 8:25 AM  | 9/5/2018 8:55 AM  | A. DUBRAVKA ANTIC & SONS | 30281497971 | Staten Island   | E. GHEORGHE NICOLESCU | some_6647@    | Active |   |
|   | C   | 9/5/2018 9:25 AM  | 9/5/2018 9:55 AM  | A