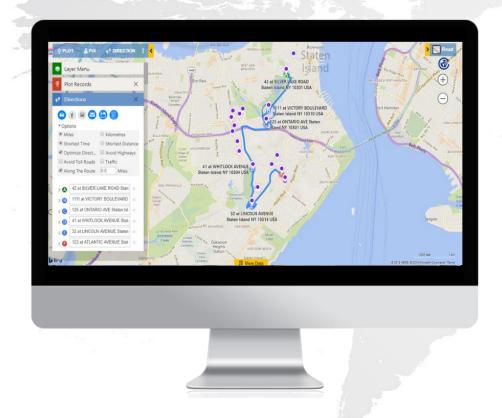

ls** 



#### **ANALYTICAL DASHBOARD**

Easy way to visualize & analyze data



Easily create & configure dashboard views







# **HEAT MAPS**



# Common Use Cases

- > Setting up/ realigning Sales Territories on basis of geography for your field professionals
- > Reducing travelling expenses through optimized automated schedules
- > One of my client has cancelled his meeting, search for near-by clients.
- Ideal location for my next marketing event?
- Analyse shape files along with the records on the same map
- Provide selective access of geo-mapping to your users
- View my lost leads in last 6 months in analytical dashboards
- Which region is performing well in terms of sales?
- Analyse the population for a particular region with Census data

# **Device Compatibility**

# **Desktop**







Email us on crm@inogic.com

Visit us at www.inogic.com | www.maplytics.com



@maplytics



@inogic



@maplytics



@inogicindia @inogicindia