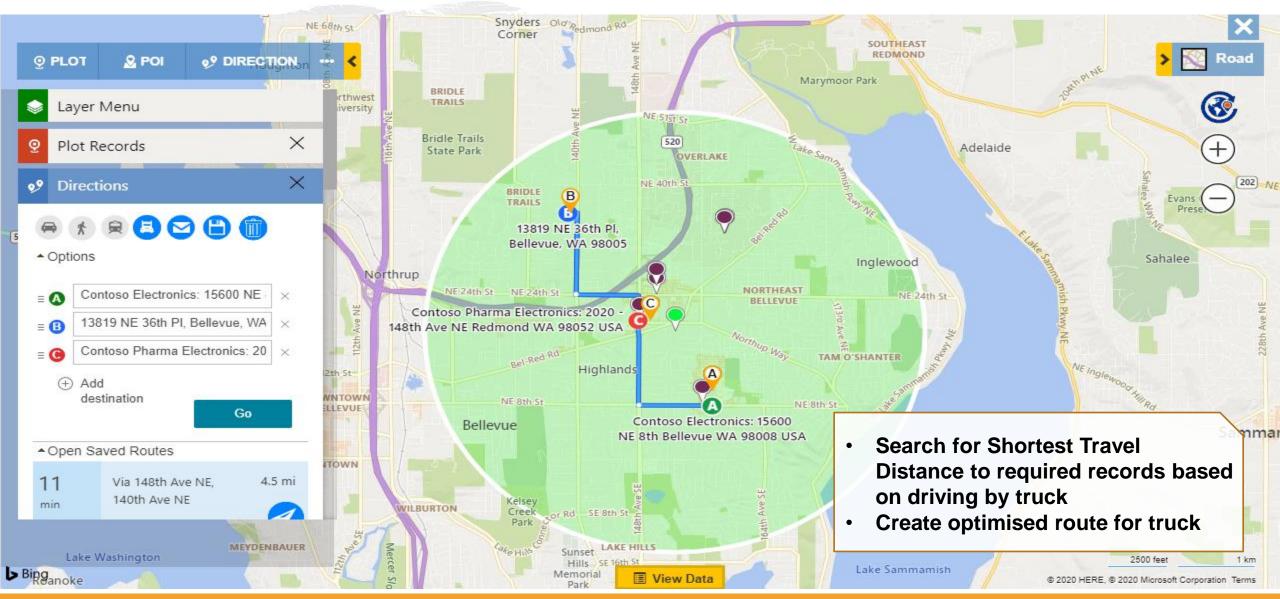

rocessing
- Shape Operations

Supported Languages: English, German, French, Spanish, Portuguese, and Turkish





Microsoft
Dynamics Certified



# **MULTI-LANGUAGE COMPATIBILITY**



 Auto detects language set in your Dynamics 365/CRM  Currently available for English, Spanish, German, French, Portuguese, and Turkish

#### **GEOCODE DATA**



- Find Latitude & Longitude of your address data
- Locate Client geographically

- Geocode Millions of CRM Records
- Easy & interactive platform for geocoding records

#### **MAP YOUR DATA**



# **MULTIPLE OPTIONS TO PLOT DATA**



#### **TERRITORY MANAGEMENT**



#### **PROXIMITY SEARCH**



#### **CONCENTRIC PROXIMITY SEARCH**



# **QUICK CALL TO ACTION**



# **APPOINTMENT PLANNER**



### **ROUTE OPTIMIZATION & SHARING**



# **Truck Routing**



#### **AUTO SCHEDULING**



#### Schedule for 09/05/2018 (7)

|   | Way | Start Date        | End Date A        | Account Name             | Main Phone  | Address 1: City | Primary Contact       | Email         | Status |   |
|---|-----|-------------------|-------------------|--------------------------|-------------|-----------------|-----------------------|---------------|--------|---|
|   | В   | 9/5/2018 8:25 AM  | 9/5/2018 8:55 AM  | A. DUBRAVKA ANTIC & SONS | 30281497971 | Staten Island   | E. GHEORGHE NICOLESCU | some_6647@    | Active |   |
|   | C   | 9/5/2018 9:25 AM  | 9/5/2018 9:55 AM  | A. ZARINA ROSS & SONS    | 11073015943 | Staten Island   | A. EASA MOULANA       | some_15132    | Active |   |
|   | D   | 9/5/2018 10:20 AM | 9/5/2018 10:50 AM | A. IDA GALEA & SONS      | 3