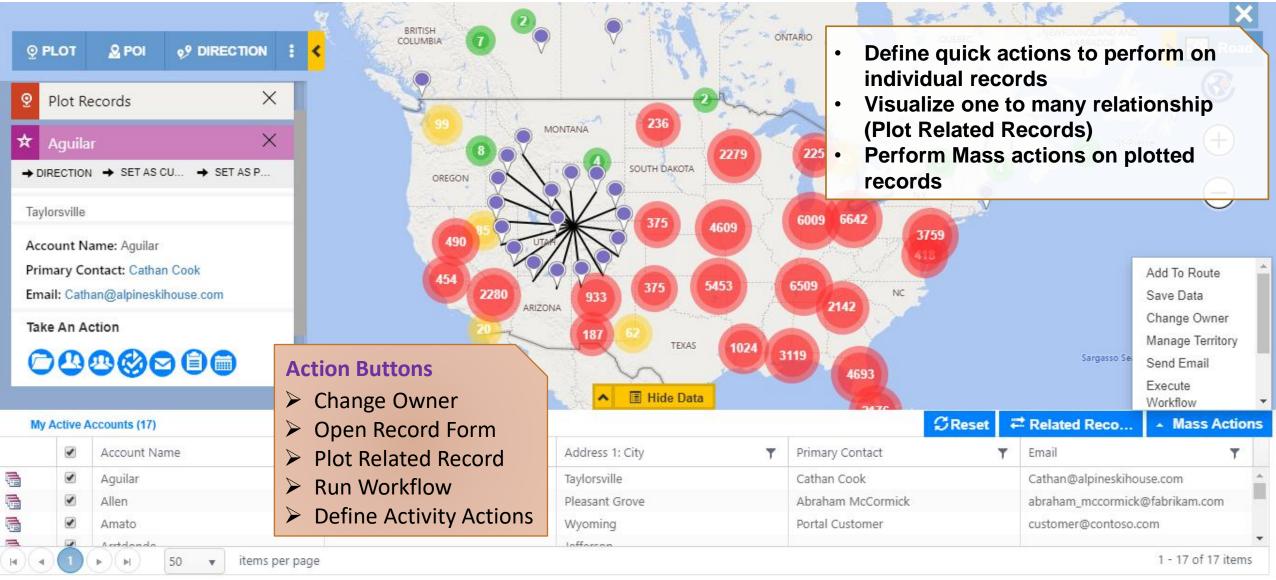

Personalization**
- Live Traffic
- Data Clustering
- Default Origin & Destination
- Batch Processing
- Shape Operations

Supported Languages: English, German, French, Spanish, Portuguese, and Turkish





Microsoft
Dynamics Certified



# **MULTI-LANGUAGE COMPATIBILITY**



 Auto detects language set in your Dynamics 365/CRM  Currently available for English, Spanish, German, French, Portuguese, and Turkish

#### **GEOCODE DATA**



- Find Latitude & Longitude of your address data
- Locate Client geographically

- Geocode Millions of CRM Records
- Easy & interactive platform for geocoding records

#### **MAP YOUR DATA**



# **MULTIPLE OPTIONS TO PLOT DATA**



#### **TERRITORY MANAGEMENT**



#### **PROXIMITY SEARCH**



#### **CONCENTRIC PROXIMITY SEARCH**



# **QUICK CALL TO ACTION**



# **APPOINTMENT PLANNER**



### **ROUTE OPTIMIZATION & SHARING**



# **Truck Routing**



#### **AUTO SCHEDULING**



#### Schedule for 09/05/2018 (7)

|   | Way | Start Date        | End Date A        | Account Name             | Main Phone  | Address 1: City | Primary Contact       | Email         | Status |   |
|---|-----|-------------------|-------------------|--------------------------|-------------|-----------------|-----------------------|---------------|--------|---|
|   | В   | 9/5/2018 8:25 AM  | 9/5/2018 8:55 AM  | A. DUBRAVKA ANTIC & SONS | 30281497971 | Staten Island   | E. GHEORGHE NICOLESCU | some_6647@    | Active |   |
|   | C   | 9/5/2018 9:25 AM  | 9/5/2018 9:55 AM  | A. ZARINA ROSS & SONS    | 11073015943 | Staten Island   | A. EASA MOULANA       | some_15132    | A