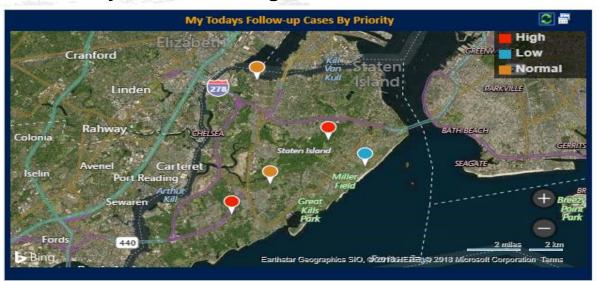

#### **ANALYTICAL DASHBOARD**

Easy way to visualize & analyze data

Easily create & configure dashboard views