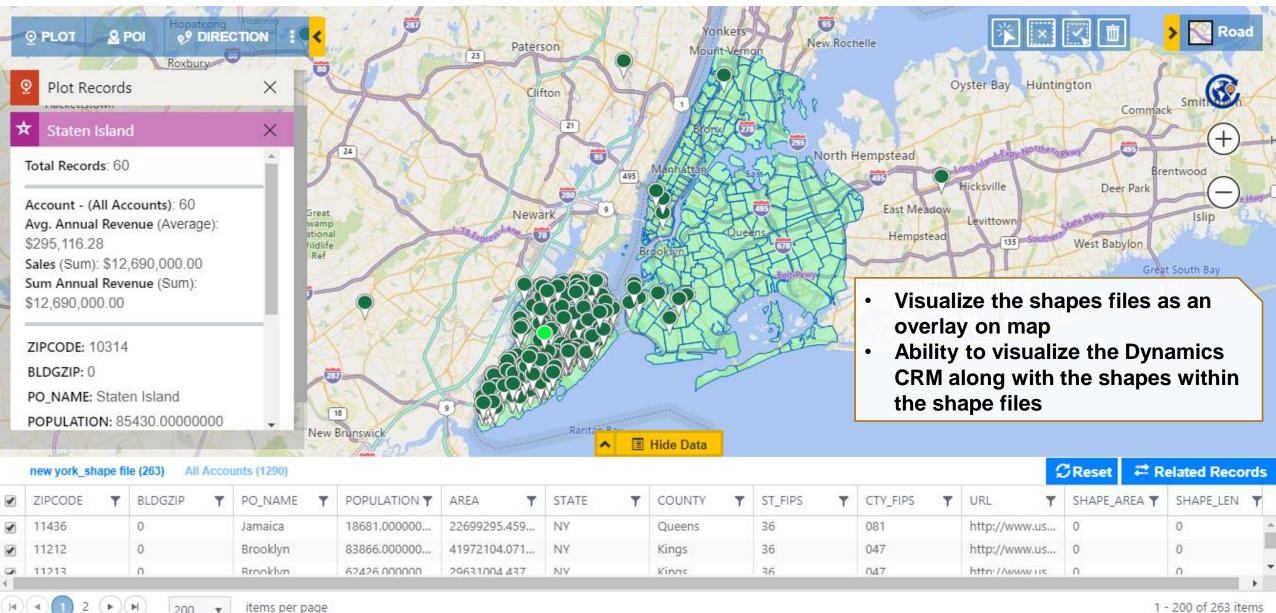

-----------------|---------------|--------|---|
|   | В   | 9/5/2018 8:25 AM  | 9/5/2018 8:55 AM  | A. DUBRAVKA ANTIC & SONS | 30281497971 | Staten Island   | E. GHEORGHE NICOLESCU | some_6647@    | Active |   |
|   | C   | 9/5/2018 9:25 AM  | 9/5/2018 9:55 AM  | A. ZARINA ROSS & SONS    | 11073015943 | Staten Island   | A. EASA MOULANA       | some_15132    | Active |   |
|   | D   | 9/5/2018 10:20 AM | 9/5/2018 10:50 AM | A. IDA GALEA & SONS      | 32127420154 | Staten Island   | Arletta Naomi         | arletta_naomi | Active |   |
| 1 | E   | 9/5/2018 11:15 AM | 9/5/2018 11:45 AM | A. ALEXANDRA HERRERA & S | 22486741621 | Staten Island   | ). WU (WOODY) CHEN    | some_6376@    | Active | - |

#### **Check-In on Field**





## **Census data visualization**



## SHAPE LAYER INTEGATION



www.maplytics.com

#### **NEARBY PLACES**



**PCF Map Controls** 



#### **ANALYTICAL DASHBOARD**

Easy way to visualize & analyze data



Easily create & configure dashboard views







# **HEAT MAPS**



# Common Use Cases

- > Setting up/ realigning Sales Territories on basis of geography for your field professionals
- > Reducing travelling expenses through optimized automated schedules
- > One of my client has cancelled his meeting, search for near-by clients.
- Ideal location for my next marketing event?
- Analyse shape files along with the records on the same map
- Provide selective access of geo-mapping to your users
- View my lost leads in last 6 months in analytical dashboards
- Which region is performing well in terms of sales?
- Analyse the population for a particular regio