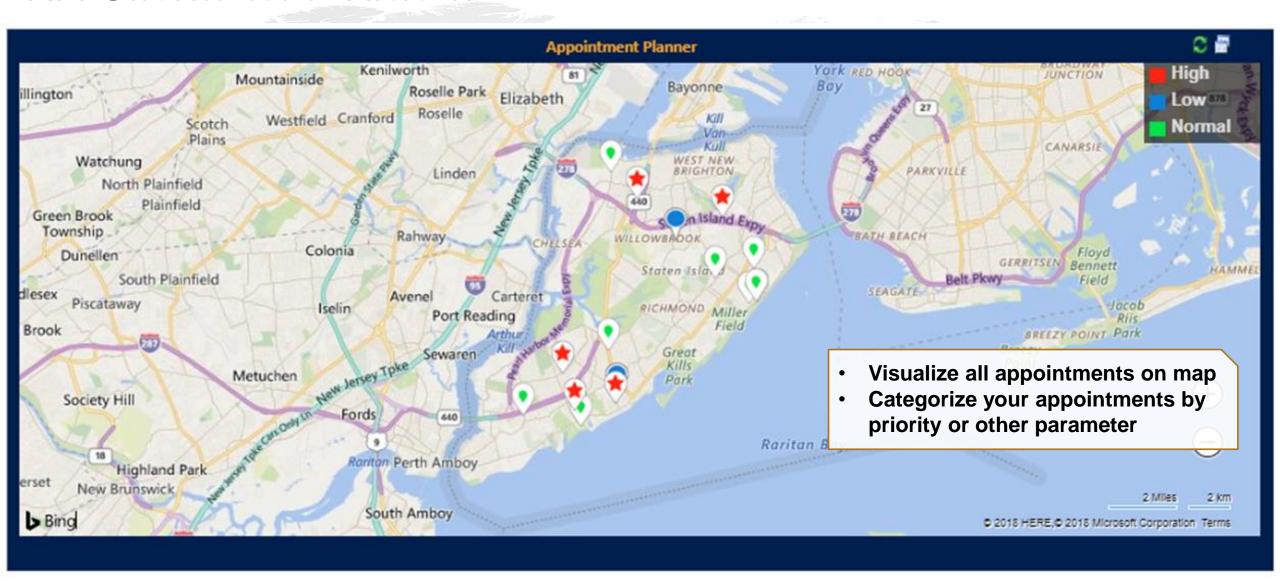

ffic
- Data Clustering
- Default Origin & Destination
- Batch Processing
- Shape Operations

Supported Languages: English, German, French, Spanish, Portuguese, and Turkish





Microsoft
Dynamics Certified



# **MULTI-LANGUAGE COMPATIBILITY**



 Auto detects language set in your Dynamics 365/CRM  Currently available for English, Spanish, German, French, Portuguese, and Turkish

#### **GEOCODE DATA**



- Find Latitude & Longitude of your address data
- Locate Client geographically

- Geocode Millions of CRM Records
- Easy & interactive platform for geocoding records

#### **MAP YOUR DATA**



# **MULTIPLE OPTIONS TO PLOT DATA**



#### **TERRITORY MANAGEMENT**



#### **PROXIMITY SEARCH**



#### **CONCENTRIC PROXIMITY SEARCH**



# **QUICK CALL TO ACTION**



# **APPOINTMENT PLANNER**



### **ROUTE OPTIMIZATION & SHARING**



# **Truck Routing**



#### **AUTO SCHEDULING**



#### Schedule for 09/05/2018 (7)

|   | Way | Start Date        | End Date A        | Account Name             | Main Phone  | Address 1: City | Primary Contact       | Email         | Status |   |
|---|-----|-------------------|-------------------|--------------------------|-------------|-----------------|-----------------------|---------------|--------|---|
|   | В   | 9/5/2018 8:25 AM  | 9/5/2018 8:55 AM  | A. DUBRAVKA ANTIC & SONS | 30281497971 | Staten Island   | E. GHEORGHE NICOLESCU | some_6647@    | Active |   |
|   | C   | 9/5/2018 9:25 AM  | 9/5/2018 9:55 AM  | A. ZARINA ROSS & SONS    | 11073015943 | Staten Island   | A. EASA MOULANA       | some_15132    | Active |   |
|   | D   | 9/5/2