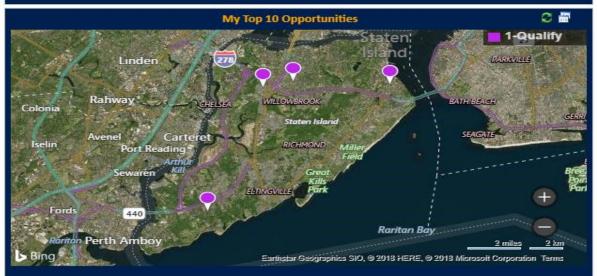

#### **ANALYTICAL DASHBOARD**

Easy way to visualize & analyze data

Easily create & configure dashboard views