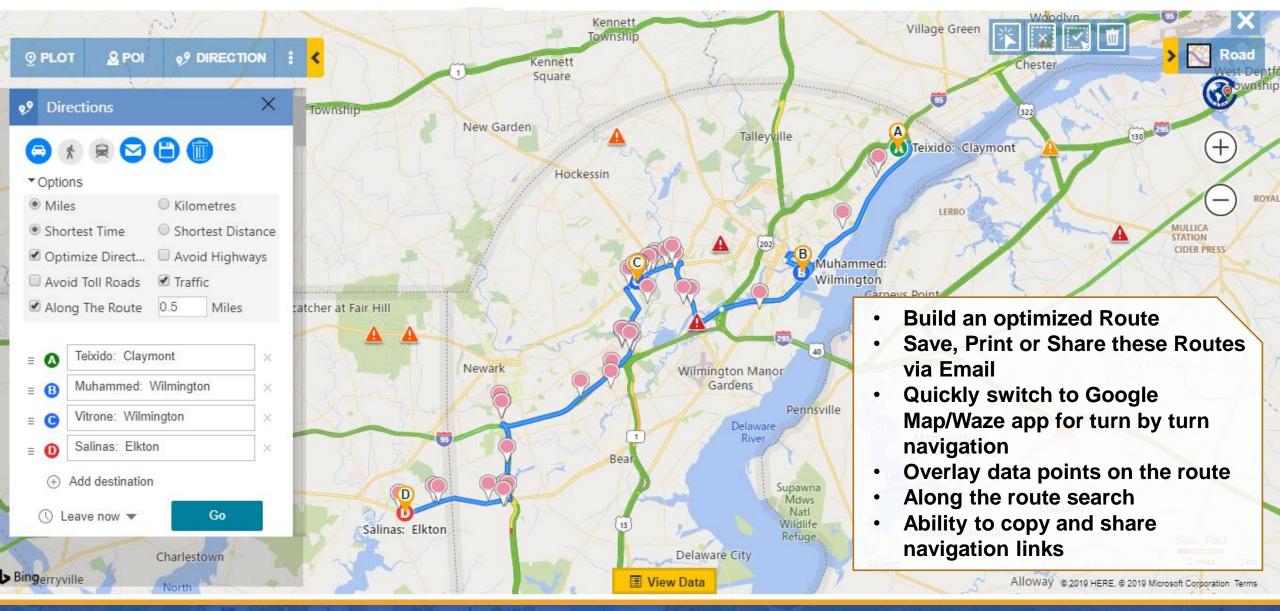

& Destination
- Batch Processing
- Shape Operations

Supported Languages: English, German, French, Spanish, Portuguese, and Turkish





Microsoft
Dynamics Certified



# **MULTI-LANGUAGE COMPATIBILITY**



 Auto detects language set in your Dynamics 365/CRM  Currently available for English, Spanish, German, French, Portuguese, and Turkish

#### **GEOCODE DATA**



- Find Latitude & Longitude of your address data
- Locate Client geographically

- Geocode Millions of CRM Records
- Easy & interactive platform for geocoding records

#### **MAP YOUR DATA**



# **MULTIPLE OPTIONS TO PLOT DATA**



#### **TERRITORY MANAGEMENT**



#### **PROXIMITY SEARCH**



#### **CONCENTRIC PROXIMITY SEARCH**



# **QUICK CALL TO ACTION**



# **APPOINTMENT PLANNER**



### **ROUTE OPTIMIZATION & SHARING**



# **Truck Routing**



#### **AUTO SCHEDULING**



#### Schedule for 09/05/2018 (7)

|   | Way | Start Date        | End Date A        | Account Name             | Main Phone  | Address 1: City | Primary Contact       | Email         | Status |   |
|---|-----|-------------------|-------------------|--------------------------|-------------|-----------------|-----------------------|---------------|--------|---|
|   | В   | 9/5/2018 8:25 AM  | 9/5/2018 8:55 AM  | A. DUBRAVKA ANTIC & SONS | 30281497971 | Staten Island   | E. GHEORGHE NICOLESCU | some_6647@    | Active |   |
|   | C   | 9/5/2018 9:25 AM  | 9/5/2018 9:55 AM  | A. ZARINA ROSS & SONS    | 11073015943 | Staten Island   | A. EASA MOULANA       | some_15132    | Active |   |
|   | D   | 9/5/2018 10:20 AM | 9/5/2018 10:50 AM | A. ID