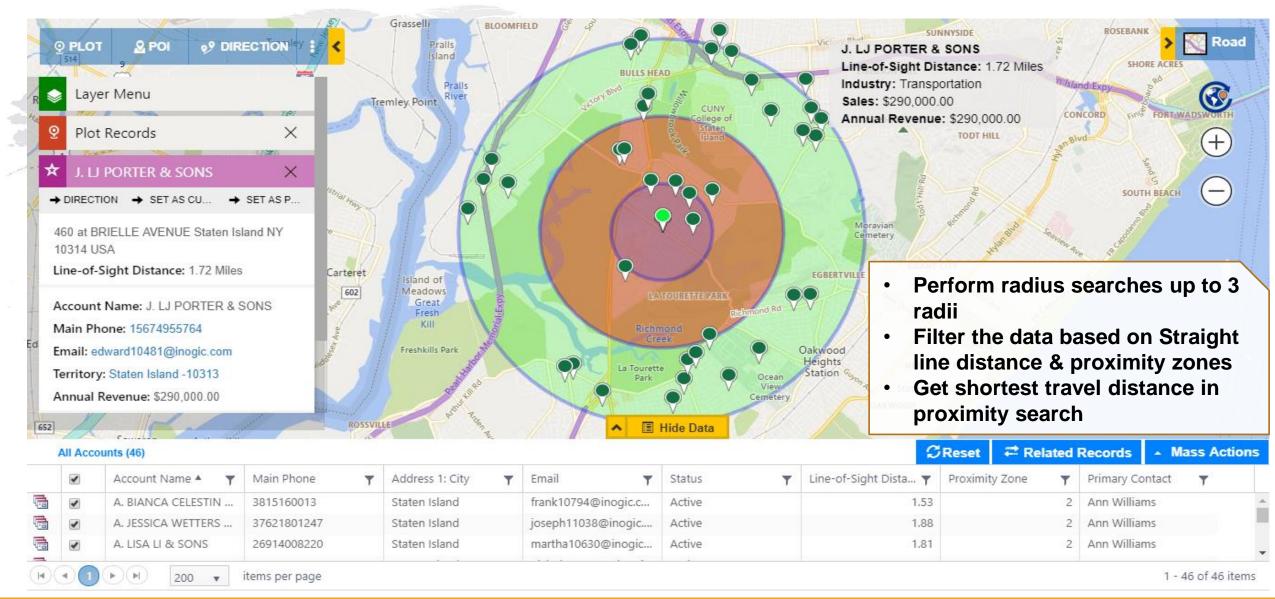

a visualization
- **User Level Personalization**
- Live Traffic
- Data Clustering
- Default Origin & Destination
- Batch Processing
- Shape Operations

Supported Languages: English, German, French, Spanish, Portuguese, and Turkish





Microsoft
Dynamics Certified



# **MULTI-LANGUAGE COMPATIBILITY**



 Auto detects language set in your Dynamics 365/CRM  Currently available for English, Spanish, German, French, Portuguese, and Turkish

#### **GEOCODE DATA**



- Find Latitude & Longitude of your address data
- Locate Client geographically

- Geocode Millions of CRM Records
- Easy & interactive platform for geocoding records

#### **MAP YOUR DATA**



# **MULTIPLE OPTIONS TO PLOT DATA**



#### **TERRITORY MANAGEMENT**



#### **PROXIMITY SEARCH**



#### **CONCENTRIC PROXIMITY SEARCH**



# **QUICK CALL TO ACTION**



# **APPOINTMENT PLANNER**



### **ROUTE OPTIMIZATION & SHARING**



# **Truck Routing**



#### **AUTO SCHEDULING**



#### Schedule for 09/05/2018 (7)

|   | Way | Start Date        | End Date A        | Account Name             | Main Phone  | Address 1: City | Primary Contact       | Email         | Status |   |
|---|-----|-------------------|-------------------|--------------------------|-------------|-----------------|-----------------------|---------------|--------|---|
|   | В   | 9/5/2018 8:25 AM  | 9/5/2018 8:55 AM  | A. DUBRAVKA ANTIC & SONS | 30281497971 | Staten Island   | E. GHEORGHE NICOLESCU | some_6647@    | Active |   |
|   | C   | 9/5/2018 9:25 AM  | 9/5/2018 9:55 AM  | A. ZARINA ROSS & SONS    | 11073015943 | Staten Island   | A. EASA MOU