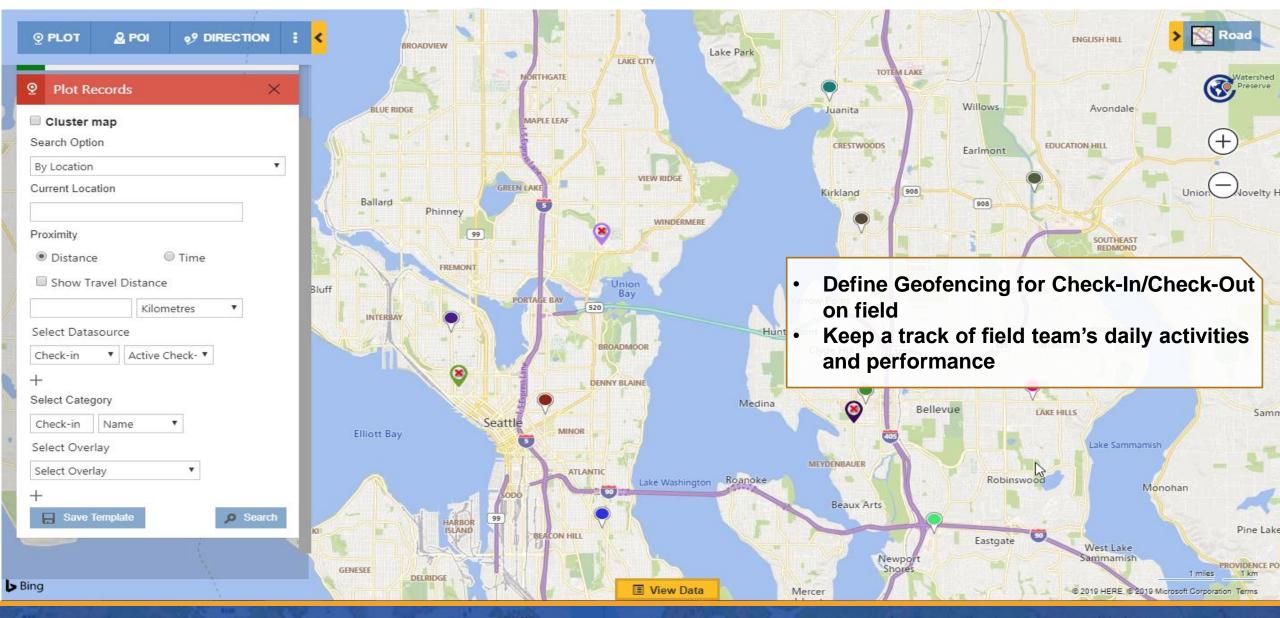

-|--------------------------|-------------|-----------------|-----------------------|---------------|--------|---|
|   | В   | 9/5/2018 8:25 AM  | 9/5/2018 8:55 AM  | A. DUBRAVKA ANTIC & SONS | 30281497971 | Staten Island   | E. GHEORGHE NICOLESCU | some_6647@    | Active |   |
|   | C   | 9/5/2018 9:25 AM  | 9/5/2018 9:55 AM  | A. ZARINA ROSS & SONS    | 11073015943 | Staten Island   | A. EASA MOULANA       | some_15132    | Active |   |
|   | D   | 9/5/2018 10:20 AM | 9/5/2018 10:50 AM | A. IDA GALEA & SONS      | 32127420154 | Staten Island   | Arletta Naomi         | arletta_naomi | Active |   |
| 1 | E   | 9/5/2018 11:15 AM | 9/5/2018 11:45 AM | A. ALEXANDRA HERRERA & S | 22486741621 | Staten Island   | ). WU (WOODY) CHEN    | some_6376@    | Active | - |

#### **Check-In on Field**





## **Census data visualization**



## SHAPE LAYER INTEGATION



www.maplytics.com

#### **NEARBY PLACES**



**PCF Map Controls** 



#### **ANALYTICAL DASHBOARD**

Easy way to visualize & analyze data



Easily create & configure dashboard views







# **HEAT MAPS**



# Common Use Cases

- > Setting up/ realigning Sales Territories on basis of geography for your field professionals
- > Reducing travelling expenses through optimized automated schedules
- > One of my client has cancelled his meeting, search for near-by clients.
- Ideal location for my next marketing event?
- Analyse shape files along with the records on the same map
- Provide selective access of geo-mapping to your users
- View my lost leads in last 6 months in analytical dashboards
- Which region is performing well