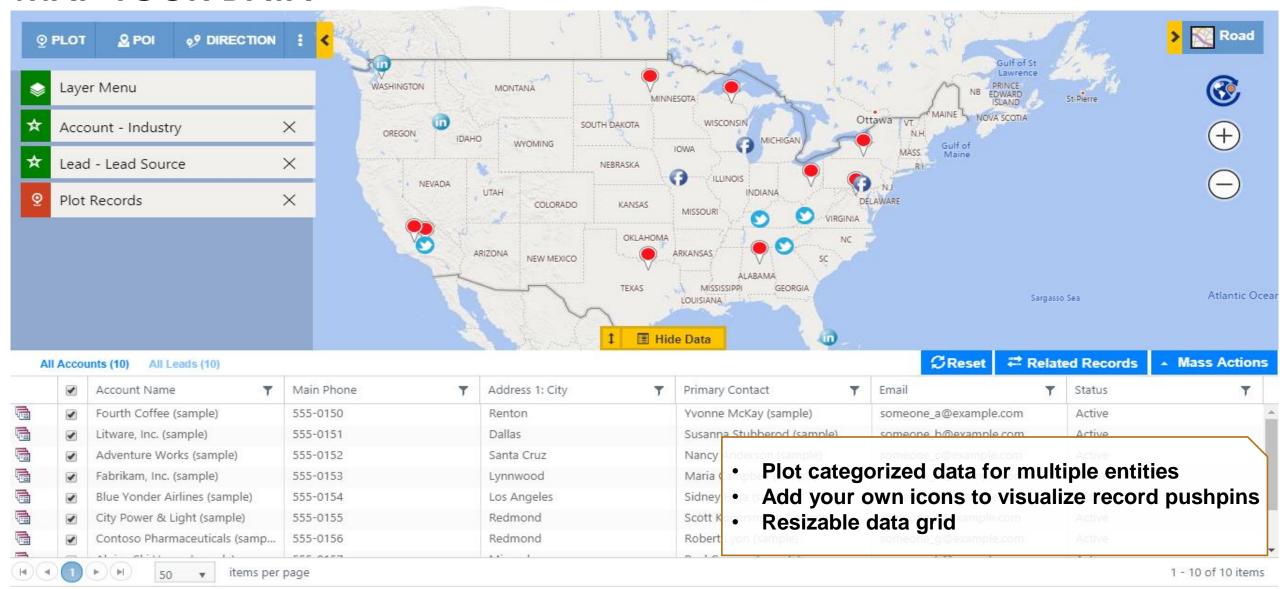

vice
- Show/Hide Layers
- Turn-by-turn Navigation

- PCF controls
- Sort and Filter Data
- **Change Owner**
- Multiple Territory
- Census Data visualization
- **User Level Personalization**
- Live Traffic
- Data Clustering
- Default Origin & Destination
- Batch Processing
- Shape Operations

Supported Languages: English, German, French, Spanish, Portuguese, and Turkish





Microsoft
Dynamics Certified



# **MULTI-LANGUAGE COMPATIBILITY**



 Auto detects language set in your Dynamics 365/CRM  Currently available for English, Spanish, German, French, Portuguese, and Turkish

#### **GEOCODE DATA**



- Find Latitude & Longitude of your address data
- Locate Client geographically

- Geocode Millions of CRM Records
- Easy & interactive platform for geocoding records

#### **MAP YOUR DATA**



# **MULTIPLE OPTIONS TO PLOT DATA**



#### **TERRITORY MANAGEMENT**



#### **PROXIMITY SEARCH**



#### **CONCENTRIC PROXIMITY SEARCH**



# **QUICK CALL TO ACTION**



# **APPOINTMENT PLANNER**



### **ROUTE OPTIMIZATION & SHARING**



# **Truck Routing**



#### **AUTO SCHEDULING**



#### Schedule for 09/05/2018 (7)

|   | Way | Start Date        | End Date A        | Account Name             | Main Phone  | Address 1: City | Primary Contact       | Email         | Status |   |
|---|-----|-------------------|-------------------|--------------------------|-------------|-----------------|-----------------------|---------------|--------|---|
|   | В   | 9/5/2018 8:25 AM  | 9/5/2018 8:55 AM  | A. DUBRAVKA ANTIC & SONS | 30281497971 | Staten Island   | E. GHEORGHE NICOLESCU | some_6647@