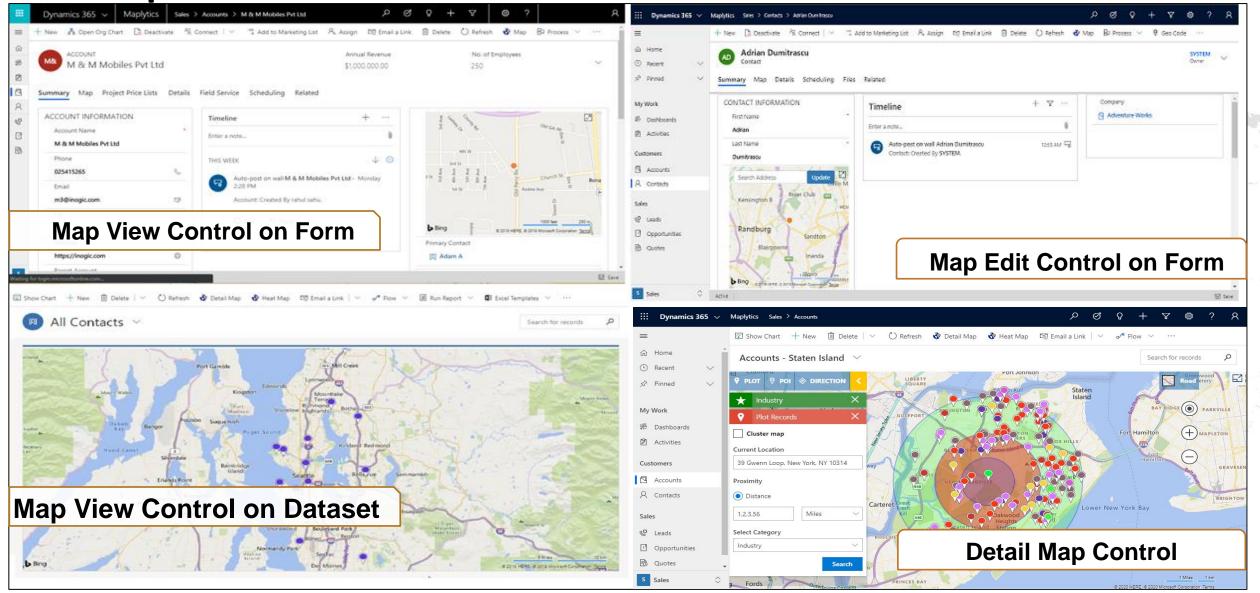

#### **MAP YOUR DATA**

# **MULTIPLE OPTIONS TO PLOT DATA**

#### **TERRITORY MANAGEMENT**

#### **PROXIMITY SEARCH**

#### **CONCENTRIC PROXIMITY SEARCH**