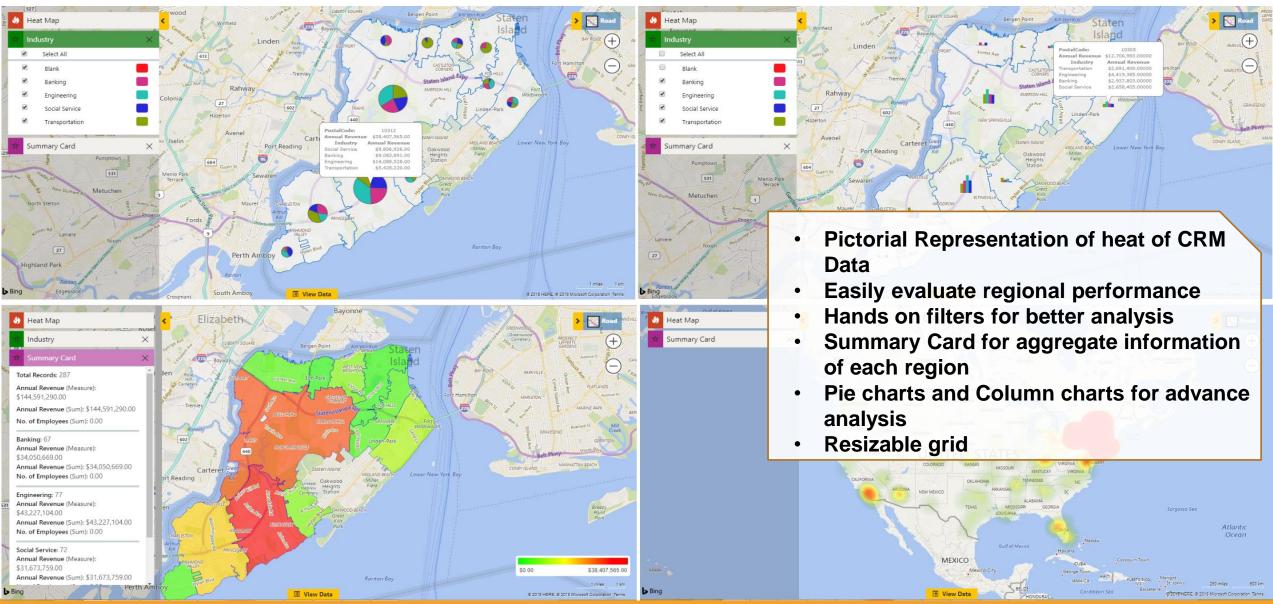

#### **ANALYTICAL DASHBOARD**

Easy way to visualize & analyze data

Easily create & configure dashboard views

# **HEAT MAPS**