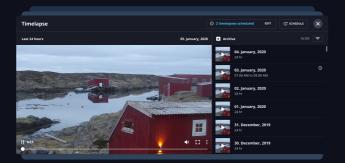

## **Timelapse**

During storms or unexpected events, it may be helpful to see a time-lapse from the previous days. Beside daily generated time-lapses, you can schedule customised time-lapses as well.