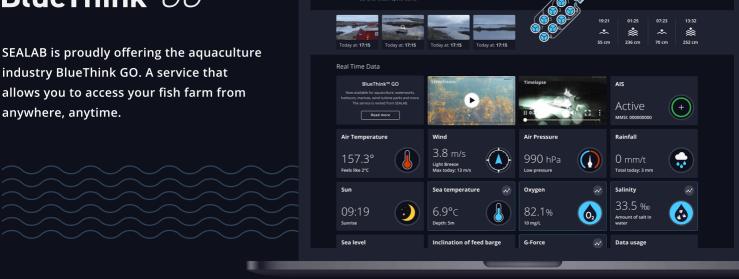

# **BlueThink**<sup>™</sup>*GO*

industry BlueThink GO. A service that allows you to access your fish farm from

**BlueThink**™GO

## Livestream

SEALAB quality images – at the tip of your finger. Livestream from the surface camera allows you to monitor the plant at any time.