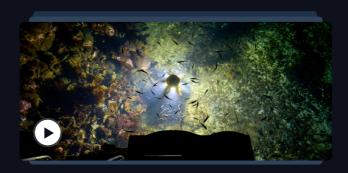

## Livestream

SEALAB quality images – at the tip of your finger. Livestream from the surface camera allows you to monitor the plant at any time.