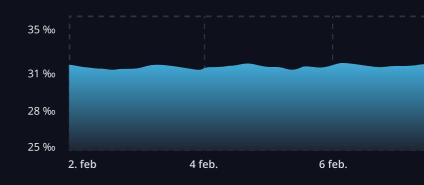

## **Data history**

All sensor boxes contains historical data. The data can be exported to excel and saved for as long as you want.