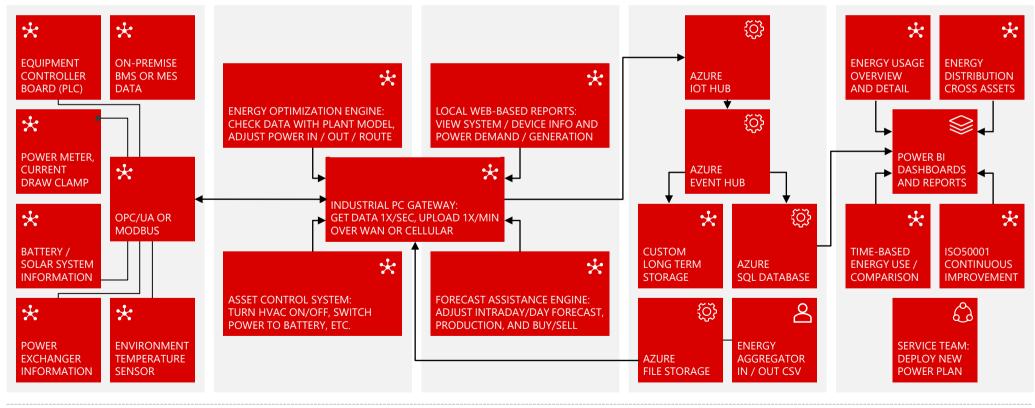

## ABB OPTIMAX Reference Architecture

## **System Integration**

Energy Optimization

Energy optimization algorithms

## **Energy Forecasting**

**Cloud Services** 

Mgmt. Experience

Our solution integrates operational data from all your energy assets and power loads and analyzes it against your power plan and goals.

review each asset against the plan and come up with recommended changes to loads and planning. Production/use data is merged with info from aggregators in reports that help you accurately adjust intraday and day forecasts.

Microsoft's Azure cloud provides a scalable, resilient, secure platform for your operational data and for our solution components.

Your team uses Power BI to review energy assets and production, improve efficiencies and meet continuous improvement req's.