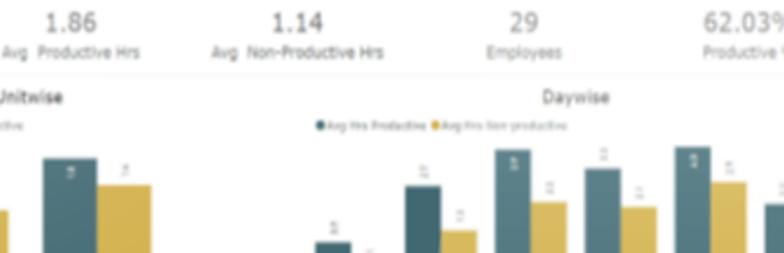

iLink's Smart Works Analytics tool offers insight into employee productivity, classifies workstreams, and provides detailed trends for companies leveraging a remote workforce.

Our solution is technology agnostic, seamlessly integrates with HCM platforms and leverages Power BI to generate robust dashboards to derive meaningful insights.