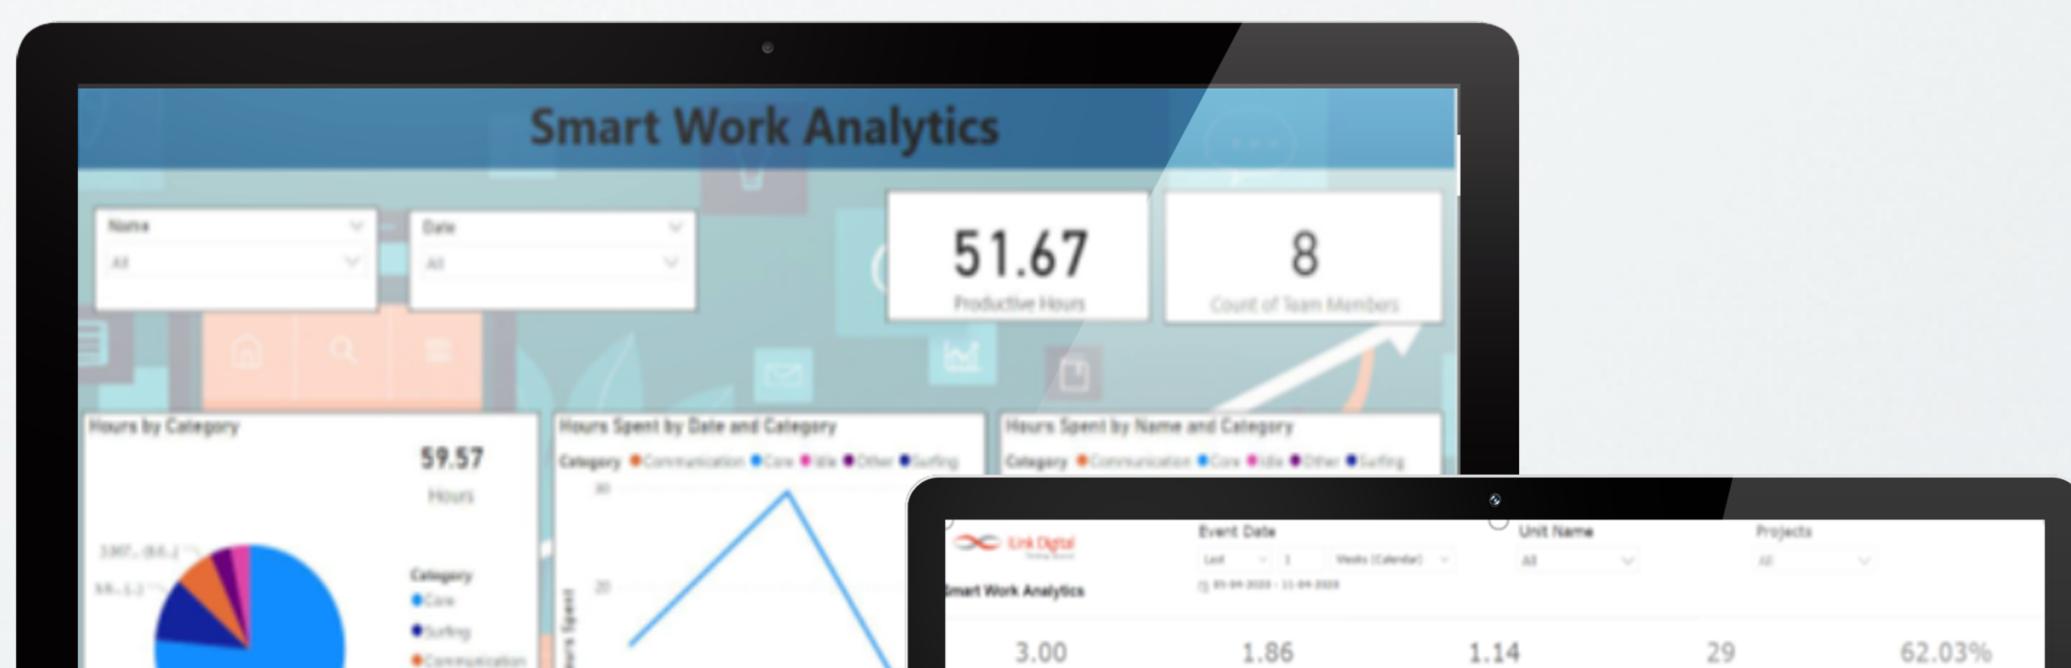

iLink's Smart Works Analytics tool offers insight into employee productivity, classifies workstreams, and provides detailed trends for companies leveraging a remote workforce.

Our solution is technology agnostic, seamlessly integrates with HCM platforms and leverages Power BI to generate robust dashboards to derive meaningful insights.

Smart Works also provides a detailed settings module with both offline and online monitoring to manage your data.