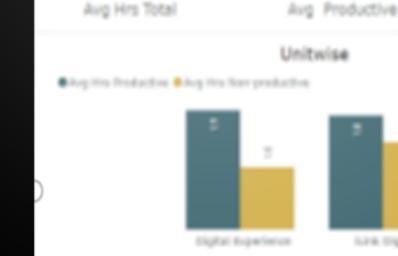

iLink's Smart Works Analytics tool offers insight into employee productivity, classifies workstreams, and provides detailed trends for companies leveraging a remote workforce.

Our solution is technology agnostic, seamlessly integrates with HCM platforms and leverages Power BI to generate robust dashboards to derive meaningful insights.