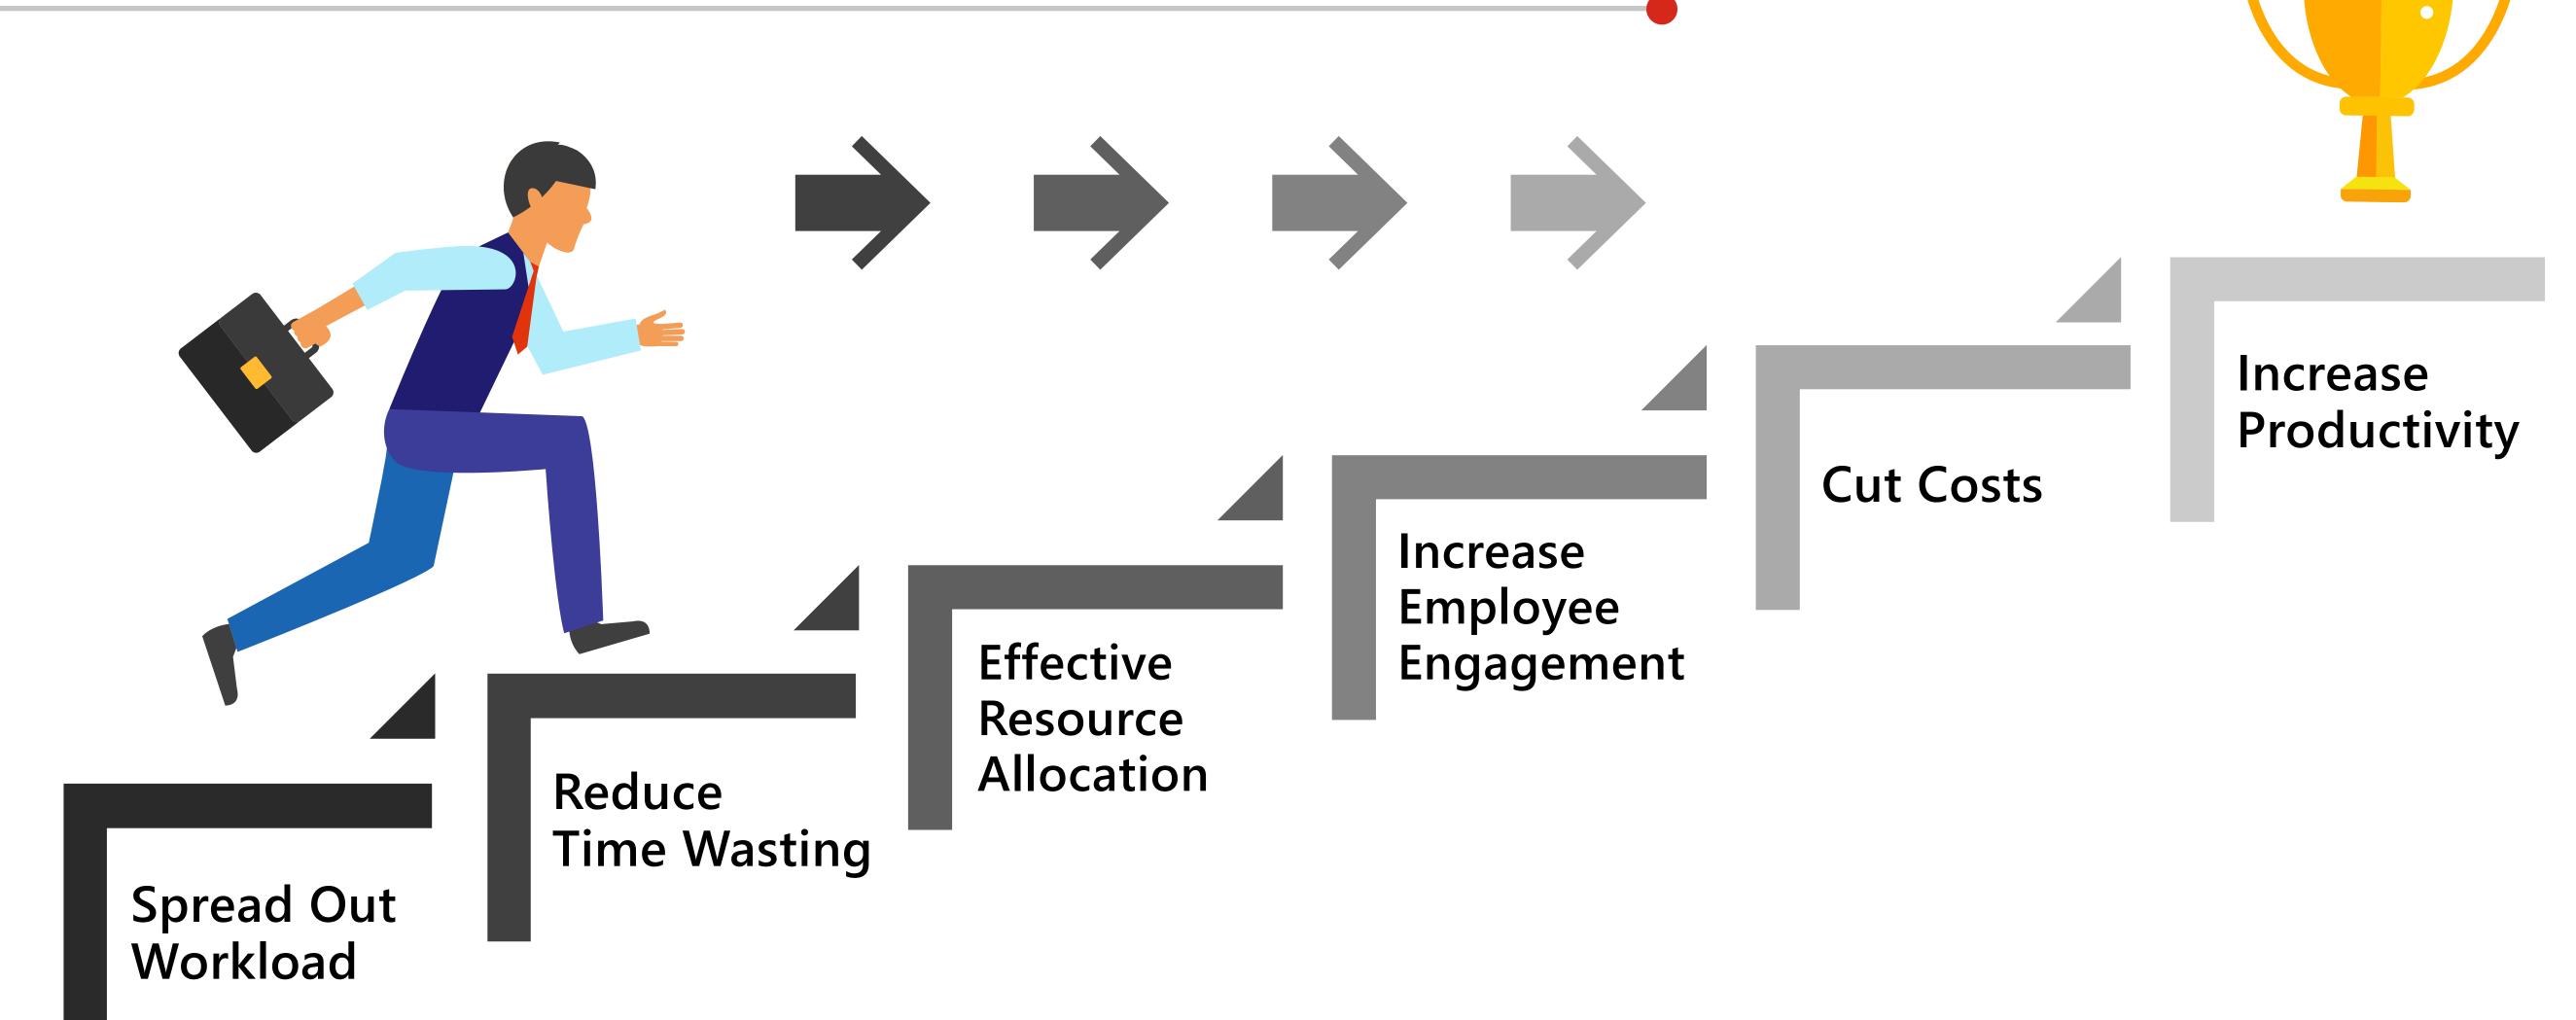

iLink's Smart Works Analytics tool offers insight into employee productivity, classifies workstreams, and provides detailed trends for companies leveraging a remote workforce.

Our solution is technology agnostic, seamlessly integrates with HCM platforms and leverages Power BI to generate robust dashboards to derive meaningful insights.

Smart Works also provides a detailed settings module with both offline and online monitoring to manage your data.

## **COMMON GOALS OF PRODUCTIVITY TRACKING**







### Highly Configurable Activity Monitoring



# Works Offline and Online



Can Be Scaled to Large Enterprises



**Multi-Platform** 



Flexible Data Pivots for In-Depth Analysis





#### Can Be Extended to An Automated Timesheet



### Seamless Integration With Existing HCM













www.ilink-systems.com