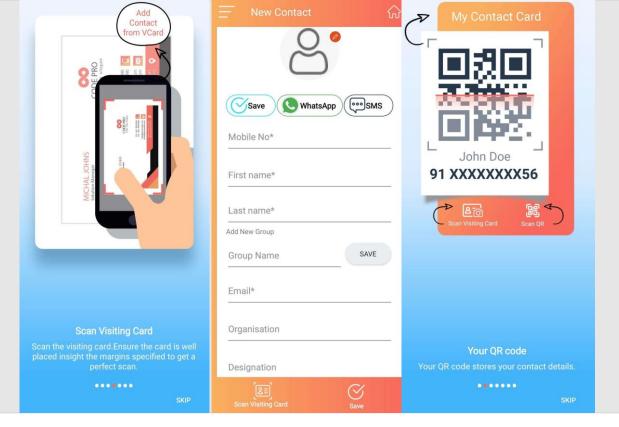

#### **Scan & Store Business Card Information**

ReachMe scans and identifies information on business cards using OCR and creates a contact on your phone. It also acts as your personal business card and helps you to share the information directly with your peers using a QR code

#### Message Contacts directly through SMS/WhatsApp

ReachMe has seamless integration with your phone's SMS and Whatsapp. You can message the contacts you create directly through the App.