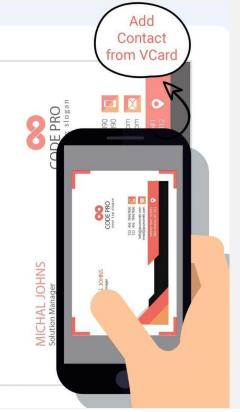

#### **Scan & Store Business Card Information**

ReachMe scans and identifies information on business cards using OCR and creates a contact on your phone. It also acts as your personal business card and helps you to share the information directly with your peers using a QR code