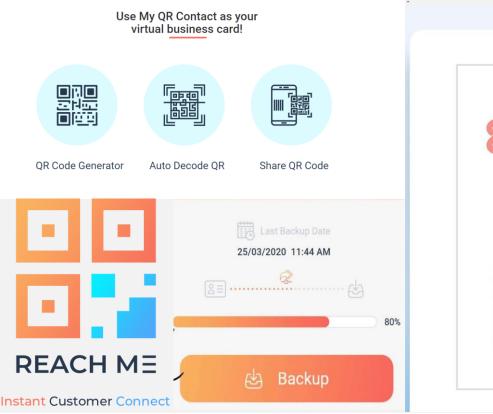

#### **Scan & Store Business Card Information**

ReachMe scans and identifies information on business cards using OCR and creates a contact on your phone. It also acts as your personal business card and helps you to share the information directly with your peers using a QR code

### Sync your contacts directly with Dynamics CRM

ReachMe also supports enterprise integration and can be integrated with Dynamics 365. You can sync all your scanned contacts directly to Dynamics CRM. This helps you to categorize your contacts from different campaigns or events.