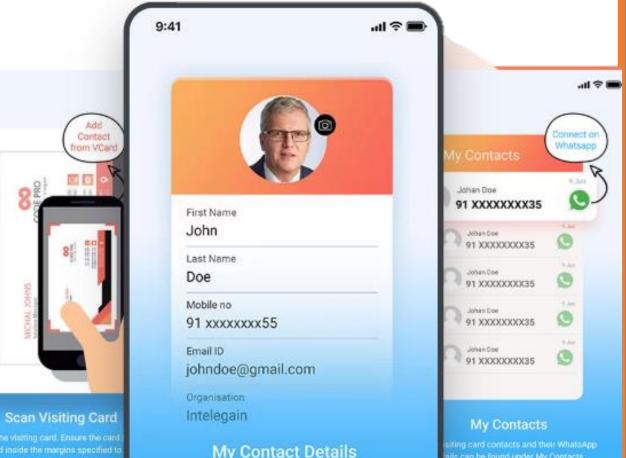

#### **Scan & Store Business Card Information**

ReachMe scans and identifies information on business cards using OCR and creates a contact on your phone. It also acts as your personal business card and helps you to share the information directly with your peers using a QR code

#### Message Contacts directly through SMS/WhatsApp

ReachMe has seamless integration with your phone's SMS and Whatsapp. You can message the contacts you create directly through the App.