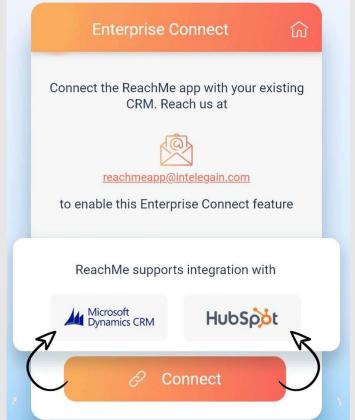

### Sync your contacts directly with Dynamics CRM

ReachMe also supports enterprise integration and can be integrated with Dynamics 365. You can sync all your scanned contacts directly to Dynamics CRM. This helps you to categorize your contacts from different campaigns or events.

#### **ReachMe + Dynamics 365**

Categorizing contacts on your phone can be quite a task. ReachMe integration with Dynamics 365 helps you to sync all the scanned contacts directly with your CRM. This ensures that all your data is available to you well categorized and secured.