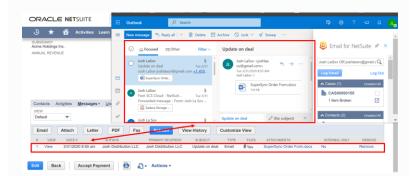

The Super Sync - Outlook Integration provides the following key features:

- 1. Email & Attachment Sync
- 2. Calendar Sync
- 3. Ability to Sync Emails without having a NetSuite User License
- 4. Custom Profiles for Security
- Control over which
- Records/Transactions to Sync

Full integration between NetSuite and Outlook