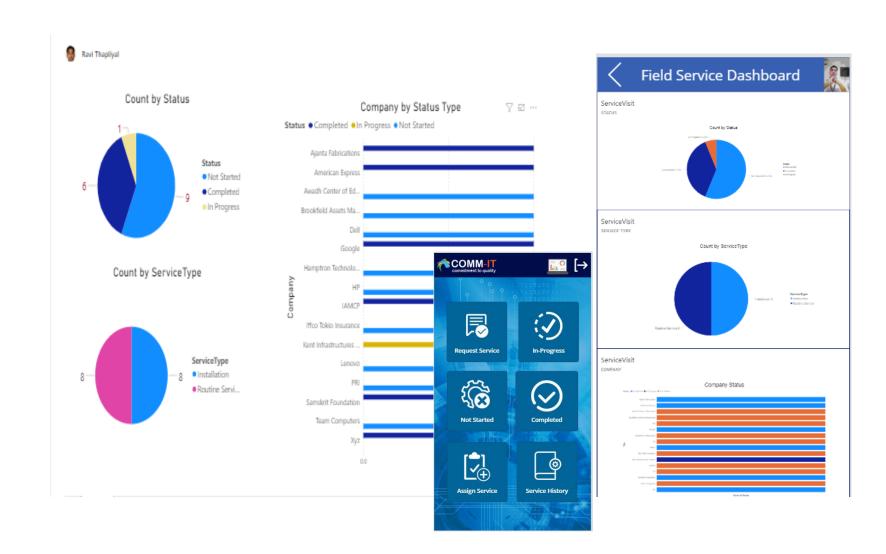

### [Updating Field Service Request]

- Take Site Photo, Browse or Select Photos of Sites
- Capture Signature of Site Owners

Field Service Dashboard – Displays BI Report for Status, Service Type etc.,

### [Field Service Dashboard]

- Displays the Status of the In-progress,
   Started & Completed tickets
- Power BI Graphical Reports on the basis of Status, Service Type etc,