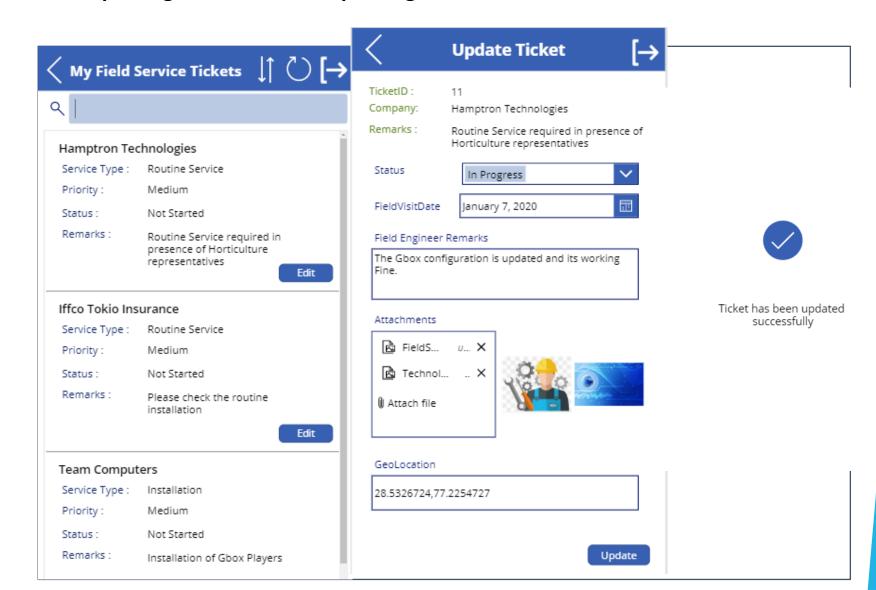

### [Updating Field Service Request]

- Searching, Sorting, Refreshing the tickets assigned
- Capturing InstallationPics & Geo-Location
- Updating the status of Field Service ticket -Completed

### [Updating Field Service Request]

- Take Site Photo, Browse or Select Photos of Sites
- Capture Signature of Site Owners

Field Service Dashboard – Displays BI Report for Status, Service Type etc.,