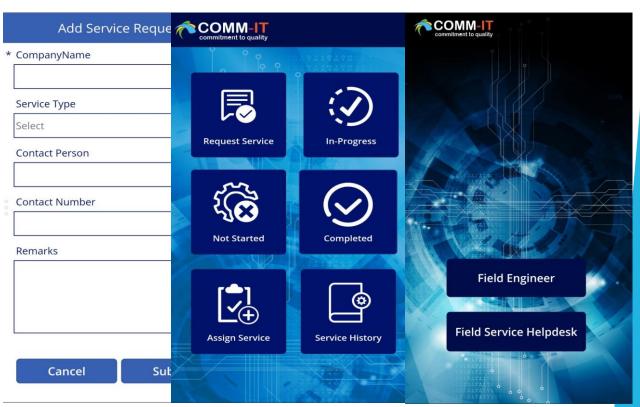

Enabling field service workers to accept all service request raised and provide services.

#### Benefits

- Easy to use UI:
  - ✓ Site Owner
  - ✓ Service Helpdesk
  - ✓ Field Engineer.
- > Real time Status updates

- Eliminate Paperwork.
- Set Priority.
- Ability to Request Product/Parts.

Helpdesk Resource can add a service request, manage & assign service request to the Engineer.

### [Field Service Request & Manage]

- Ability to raise Field
   Service request
- Ability to assign Field Service request to Field Engineer

**Capturing Field Details & updating the ticket.** 