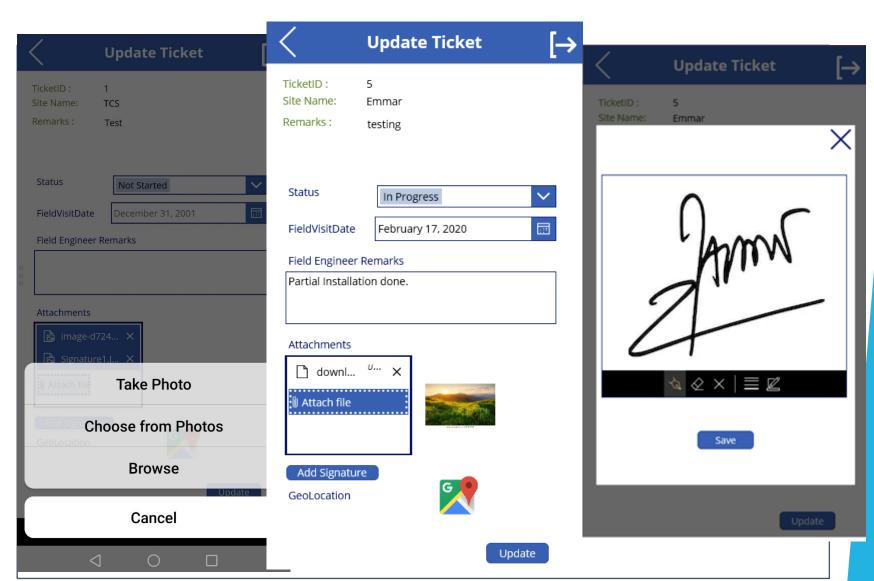

### **Browse or Select Site Photos & Capture Signature**

### [Updating Field Service Request]

- Take Site Photo, Browse or Select Photos of Sites
- Capture Signature of Site Owners

Field Service Dashboard – Displays BI Report for Status, Service Type etc.,