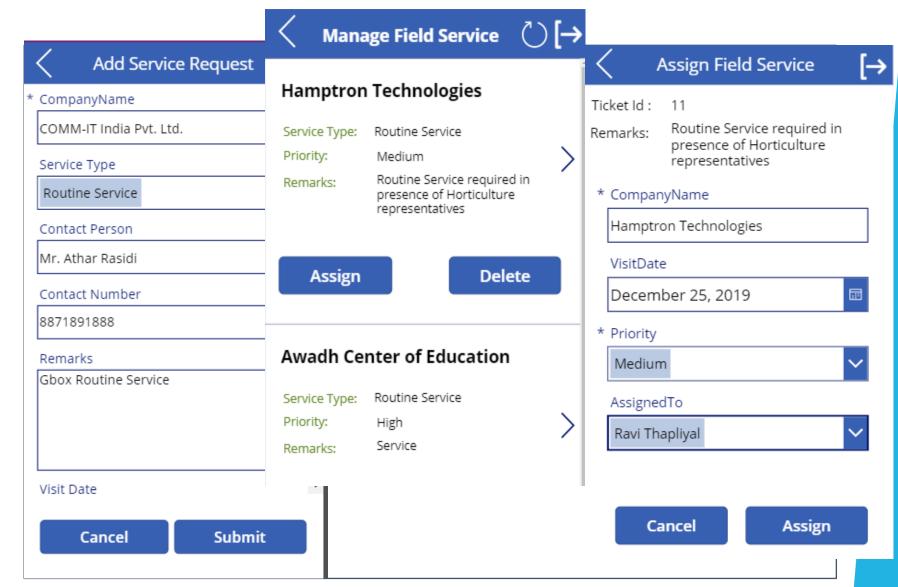

#### Benefits

- Easy to use UI:
  - ✓ Site Owner
  - ✓ Service Helpdesk
  - ✓ Field Engineer.
- > Real time Status updates

- Eliminate Paperwork.
- Set Priority.
- Ability to Request Product/Parts.

Helpdesk Resource can add a service request, manage & assign service request to the Engineer.

### [Field Service Request & Manage]

- Ability to raise Field
   Service request
- Ability to assign Field Service request to Field Engineer

**Capturing Field Details & updating the ticket.** 