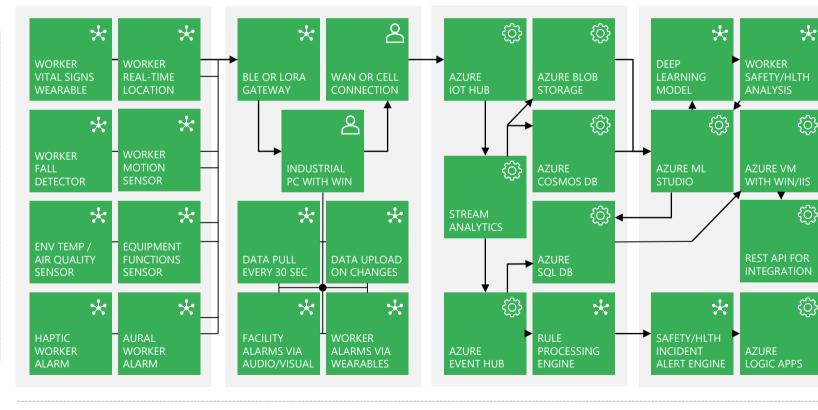

## **Edge Intelligence**

**Facility Management** 

Cloud Services Cloud Intelligence

**Mgmt Experience** 

Avnet's solution monitors the state of your workers, equipment and facility to detect and respond to anomalies and incidents.

Each facility includes an edge gateway that handles data pulling and upload while also triggering facility and worker alarms. Microsoft's Azure provides the solution with a scalable and secure back-end for all your data and for our cloud solution components.

Avnet's Al-as-a-Service platform performs analysis to detect anomalies, respond with alerts, and provide reports to your team. Web and mobile apps as well as email/SMS notifications help your team ensure workers are safe and healthy across all locations.