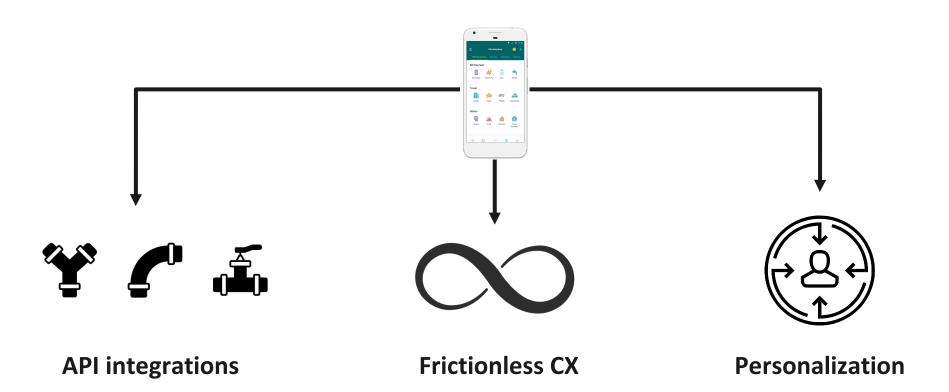

### Delivering a complete solution to banks

#### The game has changed

Banks are facing competition from the Consumer Tech companies

Mobile/Digital have emerged as the primary channel of engagement