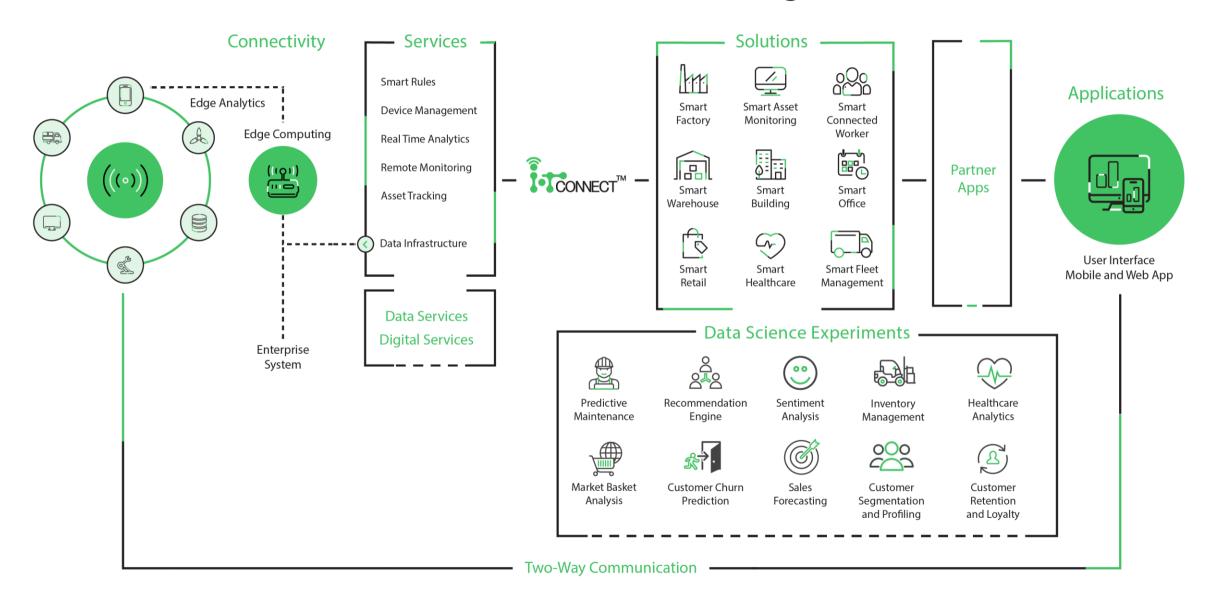

## How it works

An end-to-end solution that takes the complexity out of IoT

## Your business infrastructure

Any devices, data, and systems you want to connect, such as:

- Devices and equipment
- Sensors and gateways
- Internal data systems (ERP, CRM, etc.)
- External data (social media, weather, traffic, APIs, etc.)

A secure platform built on Azure cloud services

- Multi-protocol connectivity
- Easy-to-use toolkit
- Hardware support
- Artificial intelligence
- Predictive analytics
- Data visualization

#### **Smart Solutions (SaaS)**

Nine pre-built solutions that address common business challenges

# Secure connectivity & control

Easily connect and manage all your devices, data, people, and systems using a secure, cloud-based platform.

Seamlessly and securely connect all your devices with support for multiple connectivity protocols and cross-device communication.

Easily register and pair legacy devices to the platform without coding to get up and running fast.

Manage all devices, data, and applications from one central portal.

Rely on the enterprise-grade security of the Azure platform to encrypt sensitive data, protect devices from viruses and malware and secure network traffic.

Jump-start development of your IoT system with smart, market-ready connectivity solutions for 9 different verticals.

## Data-driven insights

Use real-time analytics and artificial intelligence to gain deeper insights, make informed decisions, and drive innovation.

Harness the potential of the vast amounts of data collected by your IoT solution with real-time analytics and artificial intelligence capabilities powered by Microsoft Azure.

#### **Data Science**

- Predictive Maintenance
- Recommendation Engines
- Customer Churn Prediction
- Customer Loyalty and Retention
- Inventory Management
- Fraud Analytics
- Healthcare Analytics

Smart Connected