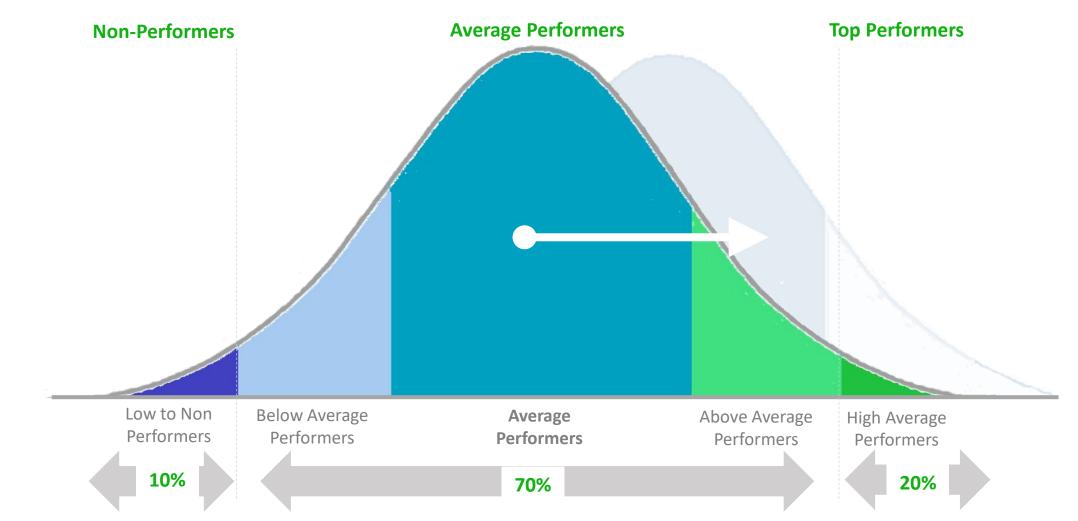

# **Focus on Average Performers**

Focus on average performers, to bring about winning behaviors and consistent outcomes