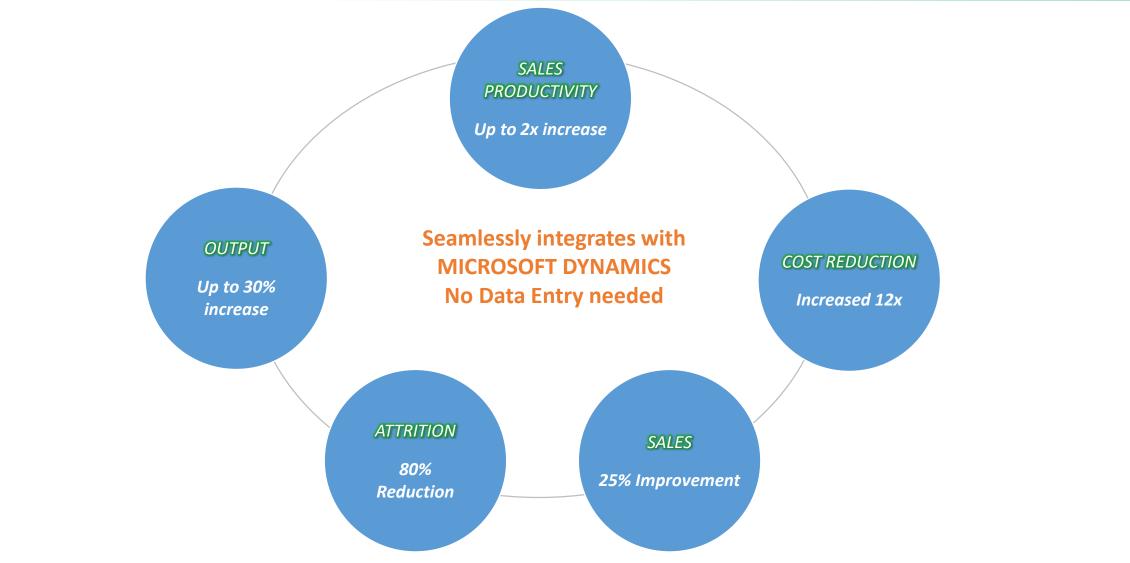

## **Results**





# **Focus on Average Performers**





Focus on average performers, to bring about winning behaviors and consistent outcomes



### **Frontline Team** Your Personal Performance Coach

- Tracks your daily performance
- Provides actionable inputs today
- Customized coaching based on individual motivations
- Shares Best Practices based on peer performances
- Celebrates wins

#### Drive the right behaviors



#### Managers

#### Optimizes the way you manage

- Daily feedback on team performance
- Identifies skill gaps and flags poor performers early
- Actionable insights who needs help and where
- Proactive insights on reps who are doing well
- Celebrate wins

*Improve business output Improve your bandwidth*