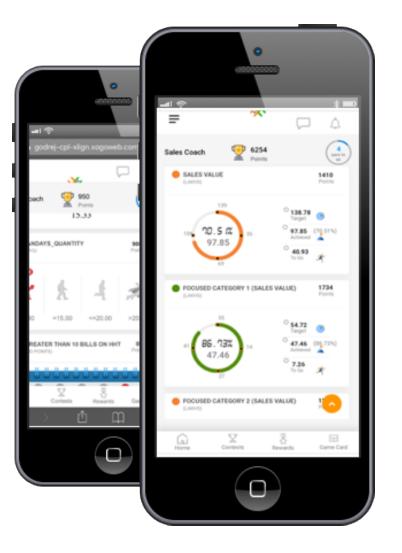

### **Frontline Team** Your Personal Performance Coach

- Tracks your daily performance
- Provides actionable inputs today
- Customized coaching based on individual motivations
- Shares Best Practices based on peer performances
- Celebrates wins

#### Drive the right behaviors