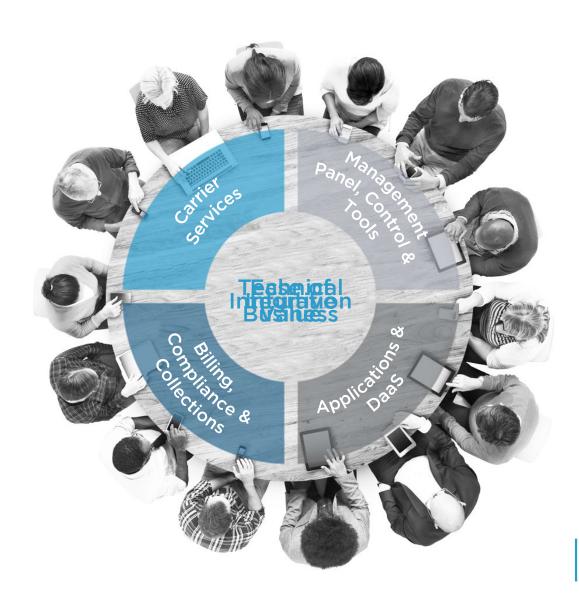

10 minutes to Activate

Put Voice in Teams with Direct Routing as a Service

solves A issues **Transition** Flexible Accessible Scale Simple **Apps** Cloud, Integrated Highly M365 **Adopt Voice** Desktop **Premise** Available **Native** Experience **Integrate PBX** or Hybrid **Tablet** Redundant Quick App Migrate **Mobile** Reduce **Deployment Store** At Will Reliable and **Maintenance User-Friendly** Web Secure Contact **Upgrade SfB** Per User **Tools** Client Center **Per Month** page