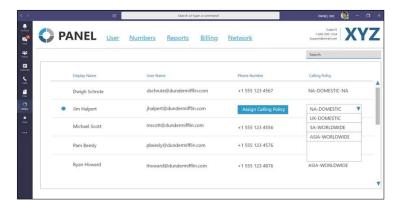

# **automated** activation

prepare your Teams tenant

description of the state of th