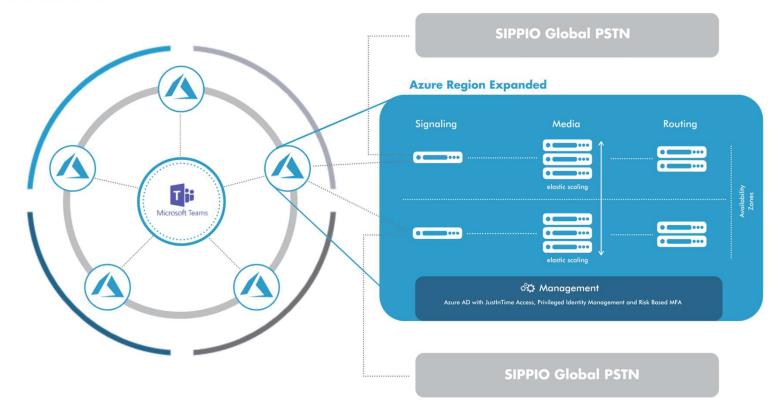

# drives value

SIPPIO is an end-to-end cloud solution to Put Voice in Teams

Includes SIP and SBC Services
built and running in
Microsoft Azure

Offered Globally in a Per User Per Month Model

Provides Reporting, Alerts, Analytics and Support

10 minutes to Activate

Put Voice in Teams with Direct Routing as a Service

solves A issues **Transition** Flexible Accessible Scale Simple **Apps** Cloud, Integrated Highly M365 **Adopt Voice** Desktop **Premise** Available **Native** Experience **Integrate PBX** or Hybrid **Tablet** Redundant Quick App Migrate **Mobile** Reduce **Deployment Store** At Will Reliable and **Maintenance User-Friendly** Web Secure Contact **Upgrade SfB** Per User **Tools** Client Center **Per Month** page