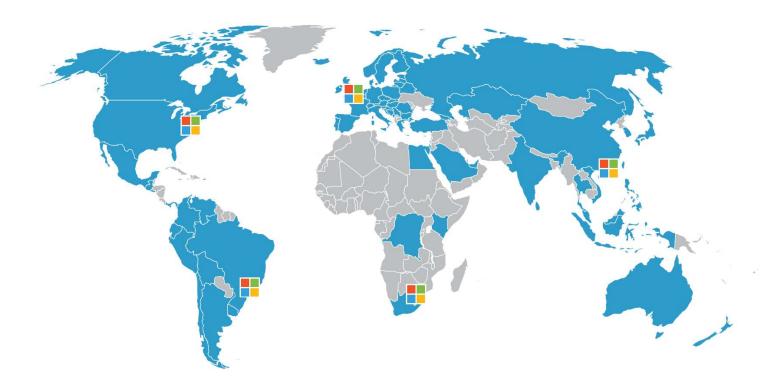

#### azure regions

- NOMA
- EU
- ASIA
- South Africa
- South America

#### supported countries

- United States
- Canada
- Most of EU
- Most of South America
- Australia
- Bulgaria
- Costa Rica
- Dominican
- El Salvador
- Japan
- Mexico
- Philippines
- Poland
- Portugal
- Russia
- Singapore
- South Africa
- Turkey

+ many more

page 08