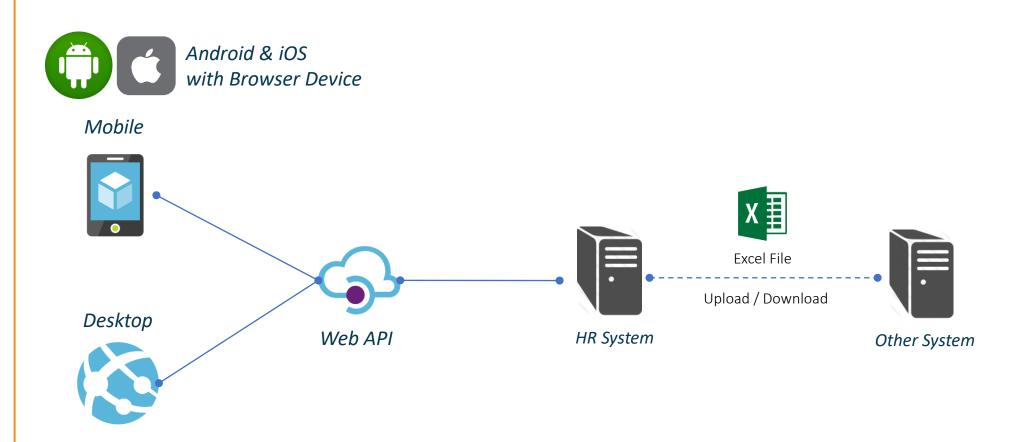

chnology that enables employees to perform many job-related functions, such as applying for reimbursement, updating personal information and accessing company benefits information.

#### **Feature ESS**

- 1.Personal Data
- 2.Claim Benefit
- 3. Time Management
- 4.Others

## **Business Objective**



**Prioritize**Simplifying HR administrative tasks which results to the time and cost efficiency



Monitored Employee HR Admnistrative



Improvement Employee Progress HR Administrative



To enhance the HR Process

Goals



Time



Efficiency

Save your time for HR Process

Save your Cost and increase your efficiency

## Agenda



02

### **SOLUTION PACKAGE**

Solution Package

## **Employee Self Services**





### Architecture ESS



PERSONAL DATA

CLAIM & BENEFIT

TIME MANAGEMENT

OTHERS



#### EMPLOYEE SELF SERVICE FUNCTIONAL FEATURES

#### PERSONAL DATA

- Address
- Bank Account
- Birth Registration
- Death or Dismemberment
- Divorce
- Education
- Marriage
- Tax Status

#### **CLAIM AND BENEFIT**

- Company Loan
- Distressed Allowance
- Eyeglasses
- KB Allowance
- Letter of Guarantee
- Marriage Allowance
- Meal Allowance
- Misery Allowance
- Hospital Reimbursement
- Shift Meal Allowance
- Vacation Allowance

#### TIME MANAGEMENT

- Absence
- Create Leave
- · Maternity Leave
- Shift Planning
- Shift Planning Report
- SPKL Overtime
- SPKL Overtime Transaction

#### **OTHERS**

- Complaint Request
- Complaint Resolution
- Data Request
- Lost and Return
- Notebook Request
- Reference Letter

## Номе



## **HOME (2)**



#### HOME – EDIT FAVOURITE MENU



#### SUB MENU – PER