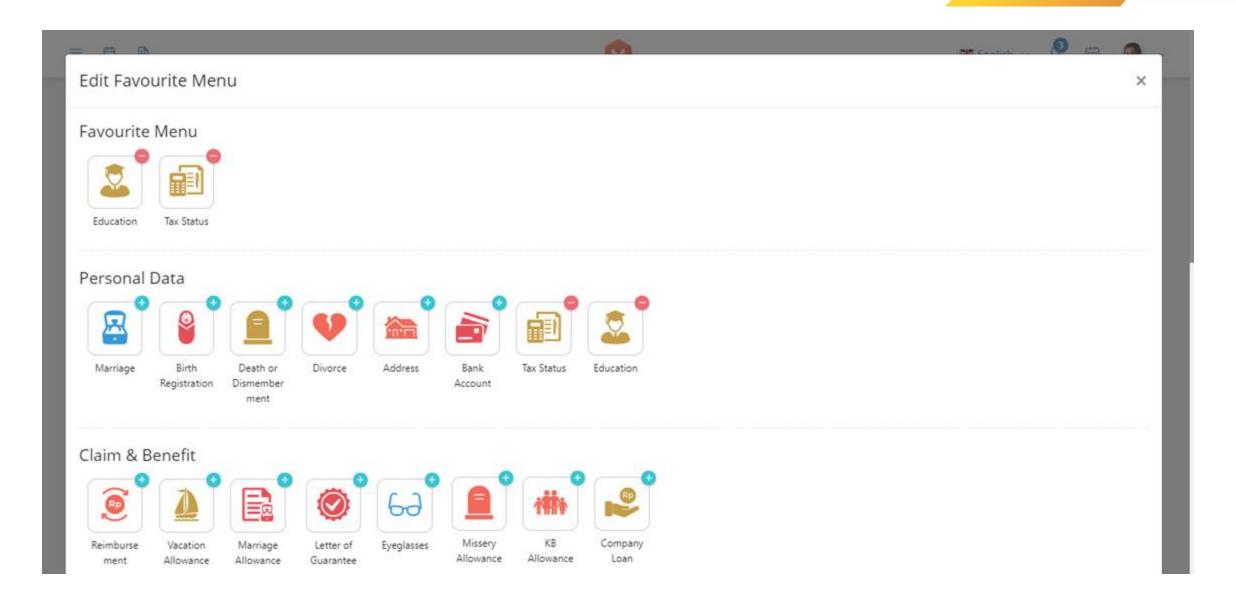

MANAGEMENT

OTHERS



#### EMPLOYEE SELF SERVICE FUNCTIONAL FEATURES

#### PERSONAL DATA

- Address
- Bank Account
- Birth Registration
- Death or Dismemberment
- Divorce
- Education
- Marriage
- Tax Status

#### **CLAIM AND BENEFIT**

- Company Loan
- Distressed Allowance
- Eyeglasses
- KB Allowance
- Letter of Guarantee
- Marriage Allowance
- Meal Allowance
- Misery Allowance
- Hospital Reimbursement
- Shift Meal Allowance
- Vacation Allowance

#### TIME MANAGEMENT

- Absence
- Create Leave
- · Maternity Leave
- Shift Planning
- Shift Planning Report
- SPKL Overtime
- SPKL Overtime Transaction

#### **OTHERS**

- Complaint Request
- Complaint Resolution
- Data Request
- Lost and Return
- Notebook Request
- Reference Letter

## Номе



## **HOME (2)**



#### HOME – EDIT FAVOURITE MENU



#### SUB MENU – PERSONAL DATA



### SUB MENU - CLAIM & BENEFIT



#### **SUB MENU – TIME MANAGEMENT**



## SUB MENU - OTHER



### **SUB MENU - ADMINISTRATION**



## Agenda



03

### **PROJECT REFERENCES**

Project Reference

#### Project References

#### 2012 – Soho Group



Implementation of K2 BPM for the Procure to Pay process with Sharepoint, K2, and .NET technology

#### 2012 – Asuransi Astra



Implementation K2 BPM for core insurance Beyond

#### 2013 – Pertamina Persero



Implementation K2 BPM for HR Employee Self Service with Sharepoint, K2, and .NET Technology.

#### 2014 - Prudential



Implementation K2 BPM for Payment Voucher Application with Sharepoint, K2, and .NET **PRUDENTIAL**Technology

#### 2014 – Bank of Tokyo-Mitsubishi UFJ



Bank of Tokyo-Mitsubishi UFJ

Imp