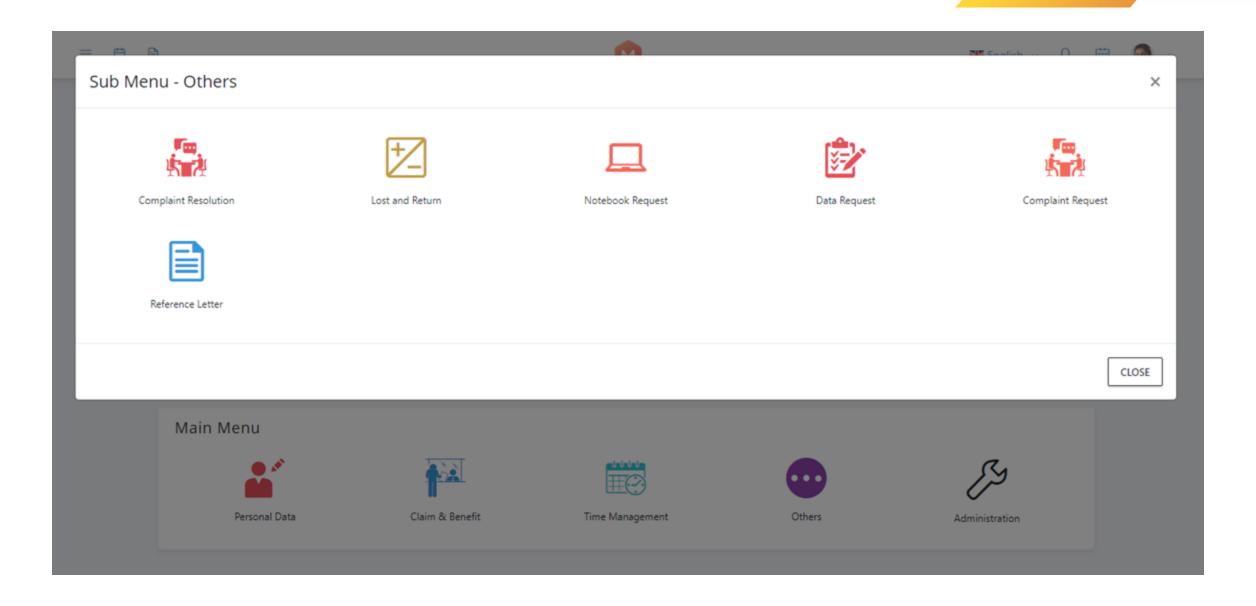

#### **OTHERS**

- Complaint Request
- Complaint Resolution
- Data Request
- Lost and Return
- Notebook Request
- Reference Letter

## SUB MENU - OTHER