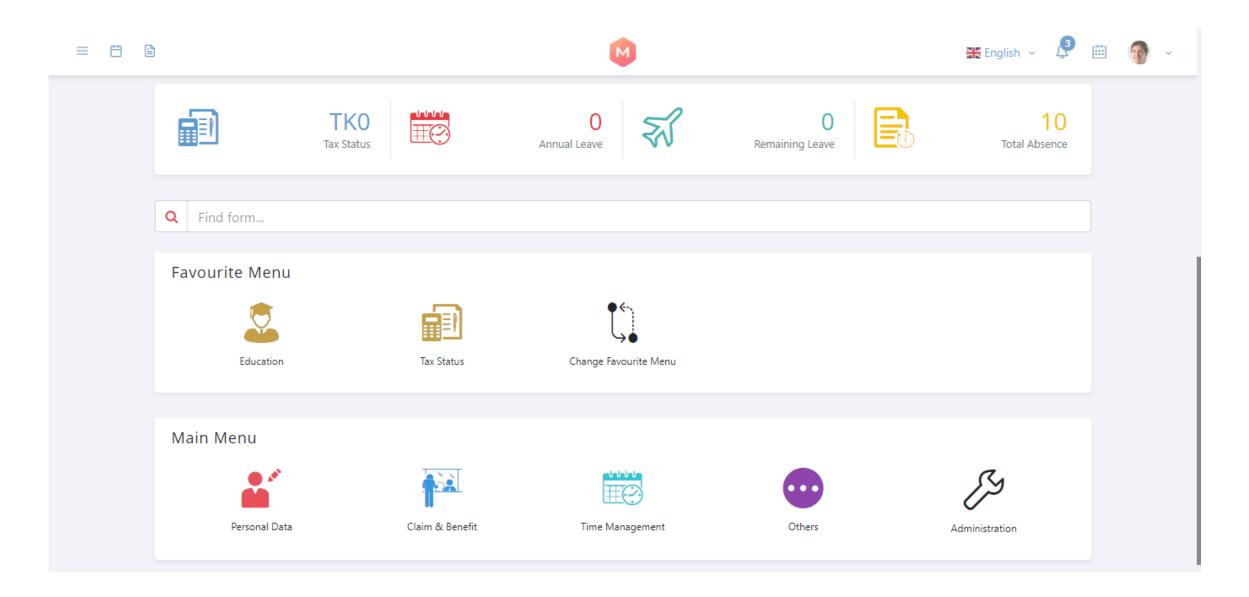

#### HOME – EDIT FAVOURITE MENU

#### SUB MENU – PERSONAL DATA

### SUB MENU - CLAIM & BENEFIT

#### **SUB MENU – TIME MANAGEMENT**

## SUB MENU - OTHER

### **SUB MENU - ADMINISTRATION**