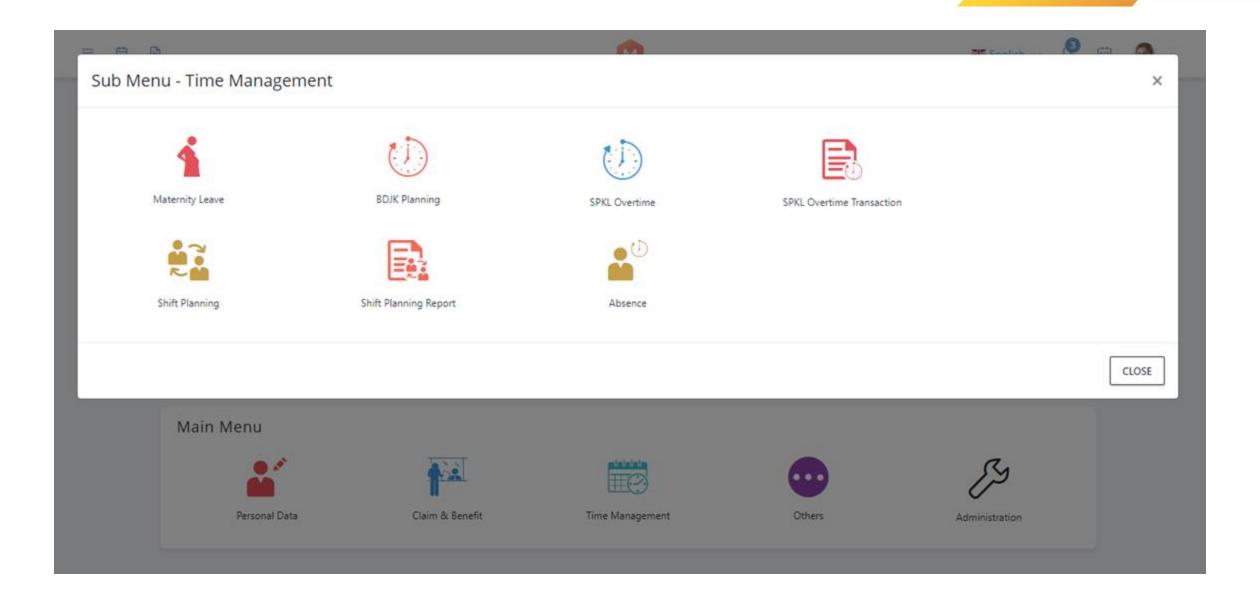

#### **SUB MENU – TIME MANAGEMENT**

#### TIME MANAGEMENT

- Absence
- Create Leave
- · Maternity Leave
- Shift Planning
- Shift Planning Report
- SPKL Overtime
- SPKL Overtime Transaction