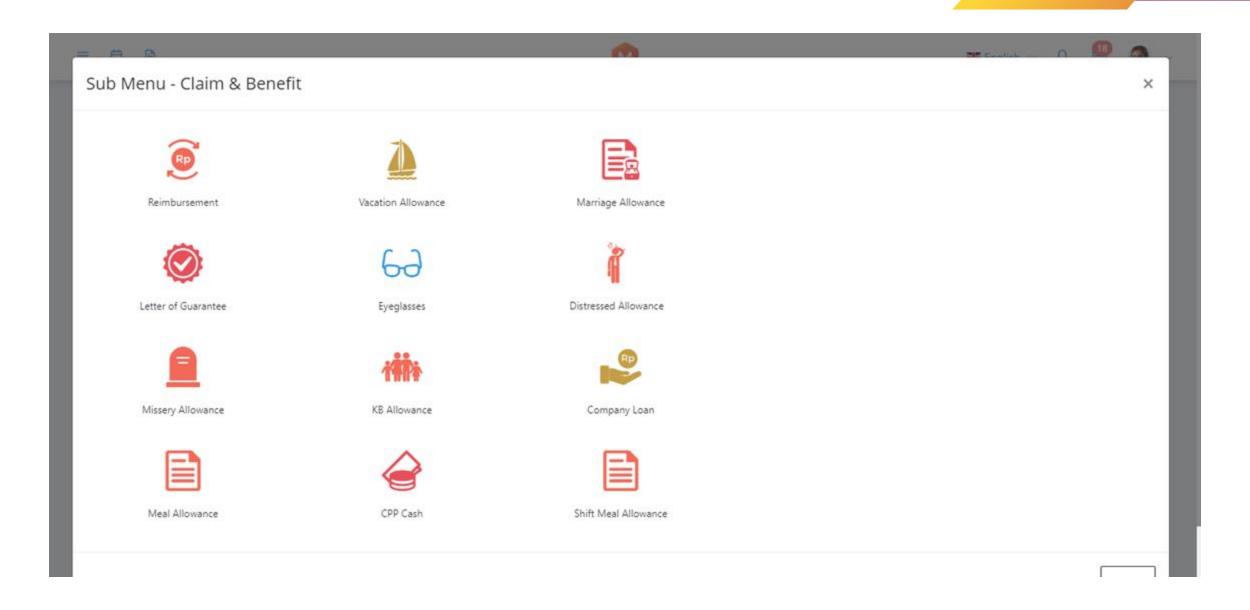

### SUB MENU - CLAIM & BENEFIT

#### **CLAIM AND BENEFIT**

- Company Loan
- Distressed Allowance
- Eyeglasses
- KB Allowance
- Letter of Guarantee
- Marriage Allowance
- Meal Allowance
- Misery Allowance
- Hospital Reimbursement
- Shift Meal Allowance
- Vacation Allowance