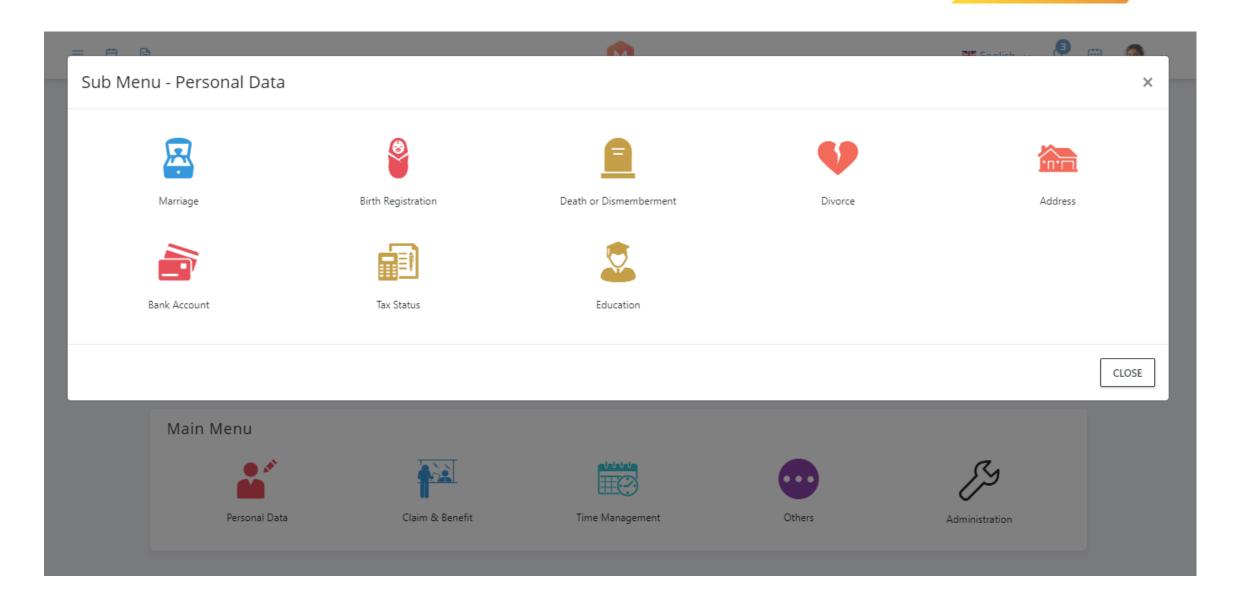

#### SUB MENU – PERSONAL DATA

#### PERSONAL DATA

- Address
- Bank Account
- Birth Registration
- Death or Dismemberment
- Divorce
- Education
- Marriage
- Tax Status