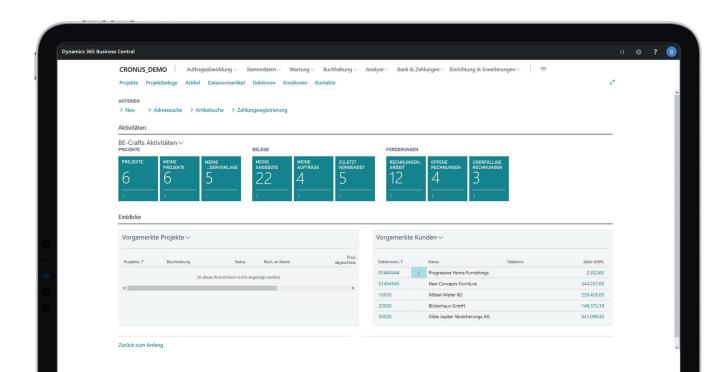

Your business processes are efficiently coordinated and mapped in your ERP software. All functions are fully integrated in Microsoft Dynamics 365 Business Central. This means that all the dato which is needed for an effective project management is available to you in real time.

As fully integrated end-to-end solution, BE-Crafts offers the extensive functions of the internationally proven standard solution Microsoft Dynamics 365 Business Central to medium-sized companies. This software package offers the convenience and security of a globally successful ERP software in combination with extensive industry functionalities for the ancillary construction industry.