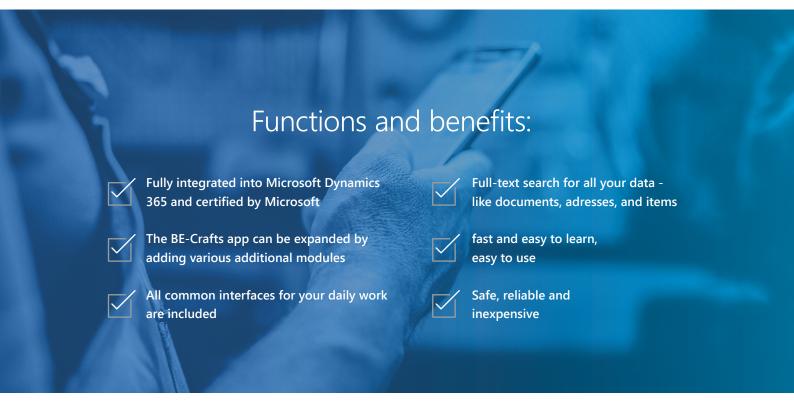

Your business processes are efficiently coordinated and mapped in your ERP software. All functions are fully integrated in Microsoft Dynamics 365 Business Central. This means that all the dato which is needed for an effective project management is available to you in real time.

As fully integrated end-to-end solution, BE-Crafts offers the extensive functions of the internationally proven standard solution Microsoft Dynamics 365 Business Central to medium-sized companies. This software package offers the convenience and security of a globally successful ERP software in combination with extensive industry functionalities for the ancillary construction industry.

## Benefit from our industry know-how and the globally successful ERP platform Microsoft Dynamics 365 Business Central.

The BE-Crafts add-on provides you with exactly the functionalities you need to successfully complete your projects. Calculate your success - with BE-Crafts!