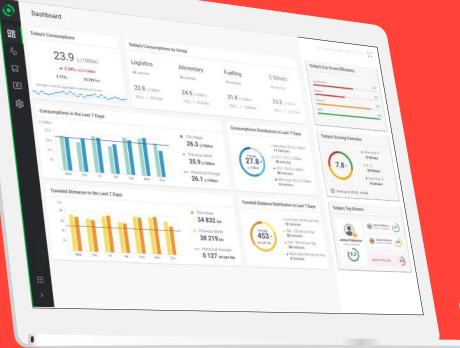

#### business intelligence

explore and build tailor-made visualizations, extracting the full potential of the collected data

- Extract useful insights
- ✓ Guide decision making
- Oversee vehicle data
- Access historical data
- Customize dashboards