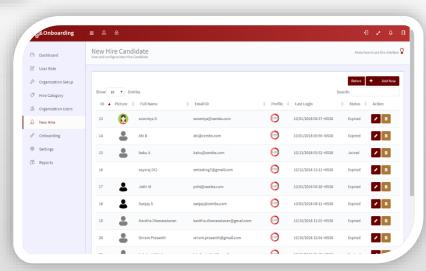

#### **Role Based Dashboards**

CEM Onboarding software provide an simplified and user configurable dashboard. This gives all the onboarding information with clear status and statistics. It also provides the complete list of activites, trends and future onboarding employee details.