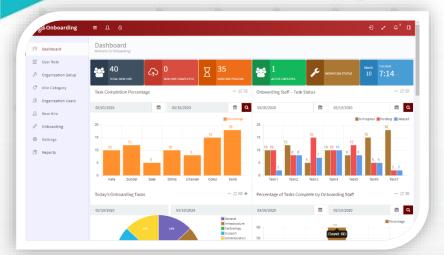

#### **Role Based Dashboards**

CEM Onboarding software provide an simplified and user configurable dashboard. This gives all the onboarding information with clear status and statistics. It also provides the complete list of activites, trends and future onboarding employee details.