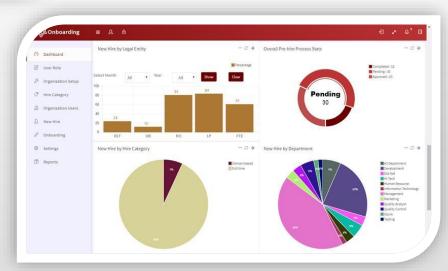

#### **Role Based Dashboards**

CEM Onboarding software provide an simplified and user configurable dashboard. This gives all the onboarding information with clear status and statistics. It also provides the complete list of activites, trends and future onboarding employee details.