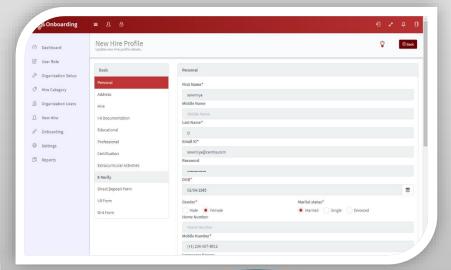

### **Employee Master Data**

CEM Onboarding software helps you in capturing the complete personal and professional information about the new employee. This includes completion of mandatory documents like I-9, W2 forms. In addition, personal and professional data related to family, emergency contacts, certification and expiry details.