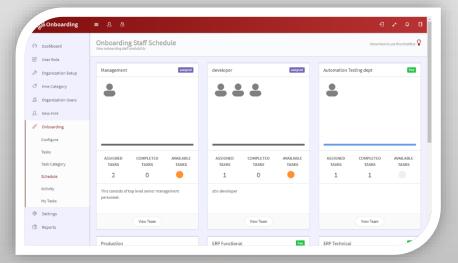

#### **Staff Scheduling**

Recruiting manager or a department manager can schedule the onboarding resource and track the status from time to time.