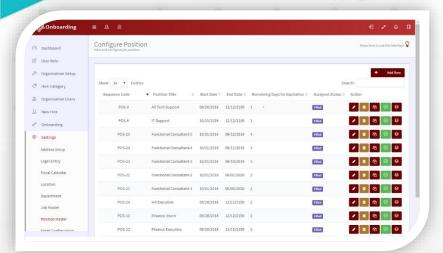

### **Easy Configurable Positions**

HR Manager can create or copy multiple position for a same job without much time taking.