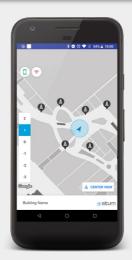

## Wayfinding

⊕ RTLS

Real Time Location Service

Dashboard

Real time

visualization,

analytics &

Rest API for 3<sup>rd</sup> party business or analytics solutions

#### Wayfinding

Tracking