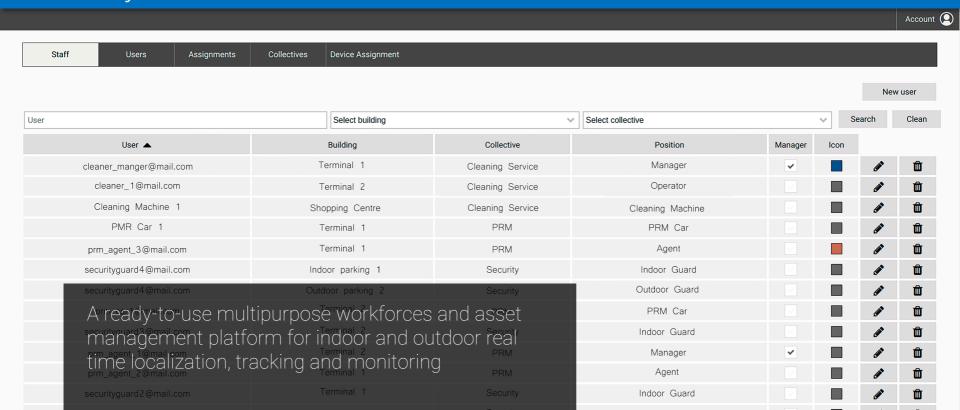

ne

#### Al algorithm



Multi-signal smart location

#### Indoor Positioning



Highest precision Minimal infrastructure

#### Wayfinding





Tracking



#### Real Time Location Service / Features



Highest Precision

1 - 5 meters



Works Offline



Compatibility



Minimal Infrastructure



Battery efficent



In-pocket location



Automatic Floor Detection



No hardware required



Lowest set up cost



Fastest Deployment



Non Intrusive



No Manteinance



#### Dashboard





### Situm Mapping Tool







#### SDK







#### WYF Module









For an easy integration of navigation and location in your APP through a library with visual components related to cartography, navigation, events and aesthetics customizations.



### Rest API





### Ready to use tools / MRM Platform





### Situm in the real world



Transport & travel

Health

Facility Management Retail

Corporate Buildings Industry 4.0

Events

Other Verticals



### Transport





Airports

and German airports.

Wayfinding and workforce tracking at Spanish, Peruvian

Train stations

Workforce tracking at Basque Country's Railway operator.

Shipping lines

Wayfinding POC in leading Spanish cruise firm.



#### Health



Quirónsalud

Wayfinding in 5 hospitals and 2 medical centers of a leading healthcare group in Europe.

SERGAS

Wayfinding in 7 hospitals of the Spanish Public Health Service.

Turkish Hospitals

Wayfinding in 7 hospitals, including Mersin, one of the largest in Europe.



### Facility management



### Prosegur

Indoor and outdoor tracking of security agents worldwide.

### PRM servi