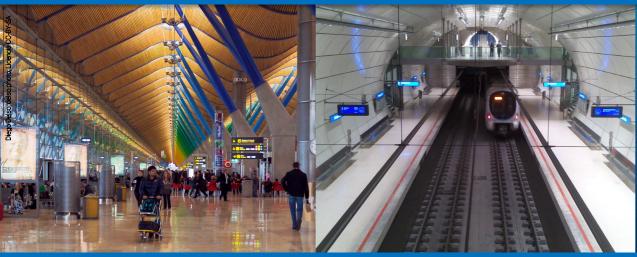

### Transport

Airports

and German airports.

Wayfinding and workforce tracking at Spanish, Peruvian

Train stations

Workforce tracking at Basque Country's Railway operator.

Shipping lines

Wayfinding POC in leading Spanish cruise firm.