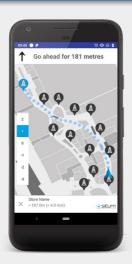

## Wayfinding

⊕ RTLS

Real Time Location Service

Dashboard

Real time

visualization,

analytics &

Rest API for 3<sup>rd</sup> party business or analytics solutions

#### Wayfinding

Tracking