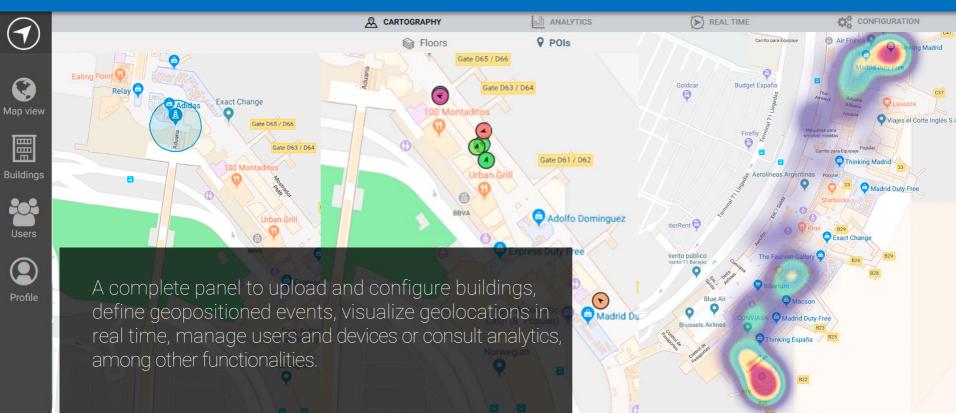

APP with location functionalities



Rest API To integrate geoinformation in 3<sup>rd</sup> party solutions



MRM Platform (Optional)



0





### Real Time Location Service





### Real Time Location Service / How it works

# Existing signals in environment













Existing inertial sensors in smartphone

#### Al algorithm



Multi-signal smart location

#### Indoor Positioning



Highest precision Minimal infrastructure

#### Wayfinding





Tracking



#### Real Time Location Service / Features



Highest Precision

1 - 5 meters



Works Offline



Compatibility



Minimal Infrastructure



Battery efficent



In-pocket location



Automatic Floor Detection



No hardware required



Lowest set up cost



Fastest Deployment



Non Intrusive



No Manteinance



#### Dashboard





### Situm Mapping Tool







#### SDK







#### WYF Module









For an easy integration of navigation and location in your APP through a library with visual components related to cartography, navigation, events and aesthetics customizations.



### Rest API





### Ready to use tools / MRM Platform





### Situm in the real world



Transport & travel

Health

Facility Management Retail

Corporate Buildings Industry 4.0

Events

Other Verticals



### Transport





Airports

and German airports.

Wayfinding and workforce tracking at Spanish, Peruvian

Train stations

Workforce tracking at Basque Country's Railway operator.

Shipping lines

Wayfinding POC in leading Spanish cruise firm.



#### Health



Quirónsalud

Wayfinding in 5 hospitals and 2 medical centers of a leading