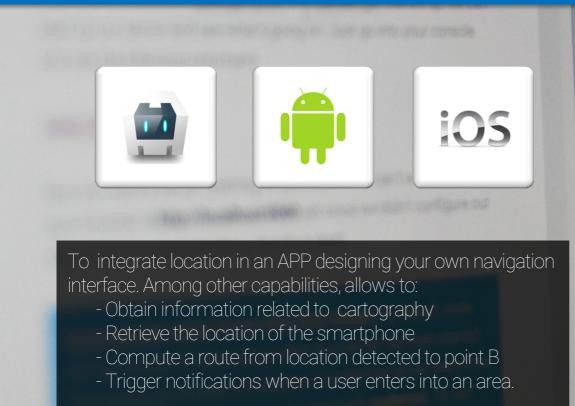

#### WYF Module

For an easy integration of navigation and location in your APP through a library with visual components related to cartography, navigation, events and aesthetics customizations.