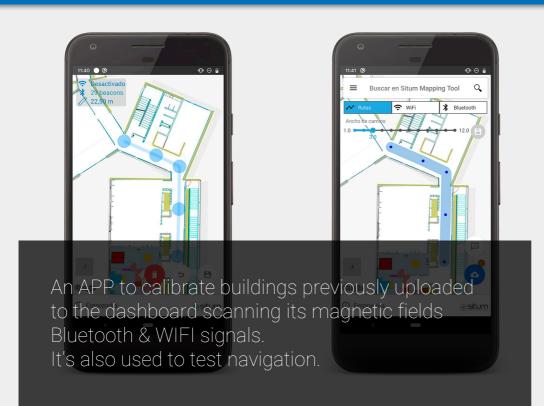

lities



Rest API To integrate geoinformation in 3<sup>rd</sup> party solutions



MRM Platform (Optional)



0





### Real Time Location Service





### Real Time Location Service / How it works

# Existing signals in environment













Existing inertial sensors in smartphone

#### Al algorithm



Multi-signal smart location

#### Indoor Positioning



Highest precision Minimal infrastructure

#### Wayfinding





Tracking



#### Real Time Location Service / Features



Highest Precision

1 - 5 meters



Works Offline



Compatibility



Minimal Infrastructure



Battery efficent



In-pocket location



Automatic Floor Detection



No hardware required



Lowest set up cost



Fastest Deployment



Non Intrusive



No Manteinance



#### Dashboard





### Situm Mapping Tool







#### SDK







#### WYF Module









For an easy integration of navigation and location in your APP through a library with visual components related to cartography, navigation, events and aesthetics customizations.



### Rest API





### Ready to use tools / MRM Platform





### Situm in the real world



Transport & travel

Health

Facility Management Retail

Corporate Buildings Industry 4.0

Events

Other Verticals



### Transport





Airports

and German airports.

Wayfinding and workforce tracking at Spanish, Peruvian

Train stations

Workforce tracking at Basque Country's Railway operator.

Shipping lines

Wayfinding POC in leading Spanish cruise firm.



#### Health



Quirónsalud

Wayfinding in 5 hospitals and 2 medical centers of a leading healthcare group in Europe.