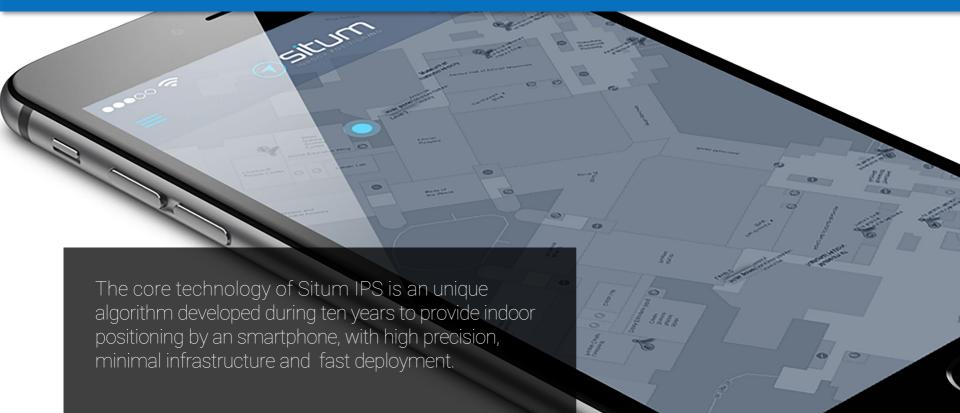

### **Situm IPS**

The platform for indoor tracking and guidance with just an smartphone

### Improve services and optimice processes

Situm IPS is a multipurpose platform to develop APP's with wayfinding for visitors, passengers and shoppers and solutions to track and monitor workforces and assets.