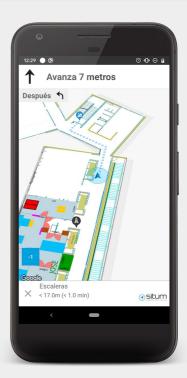

## Wayfinding

⊕ RTLS

Real Time Location Service

Dashboard

Real time

visualization,

analytics &

Rest API for 3<sup>rd</sup> party business or analytics solutions

#### WYF Module

For an easy integration of navigation and location in your APP through a library with visual components related to cartography, navigation, events and aesthetics customizations.