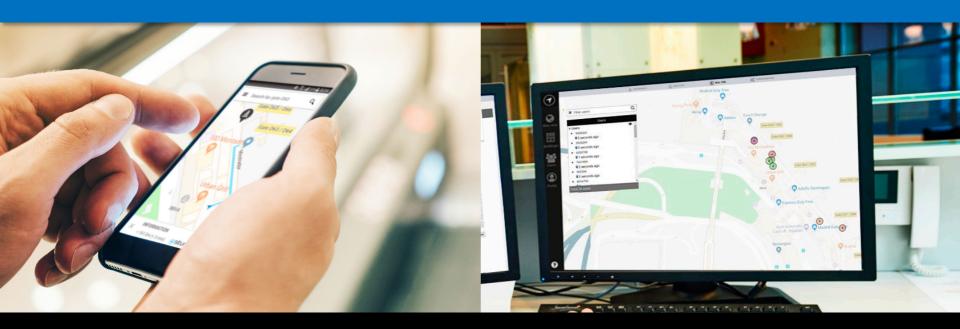

## Wayfinding

⊕ RTLS

Real Time Location Service

Dashboard

Real time

visualization,

analytics &

Rest API for 3<sup>rd</sup> party business or analytics solutions

### Real Time Location Service

### Real Time Location Service / How it works

#### Dashboard