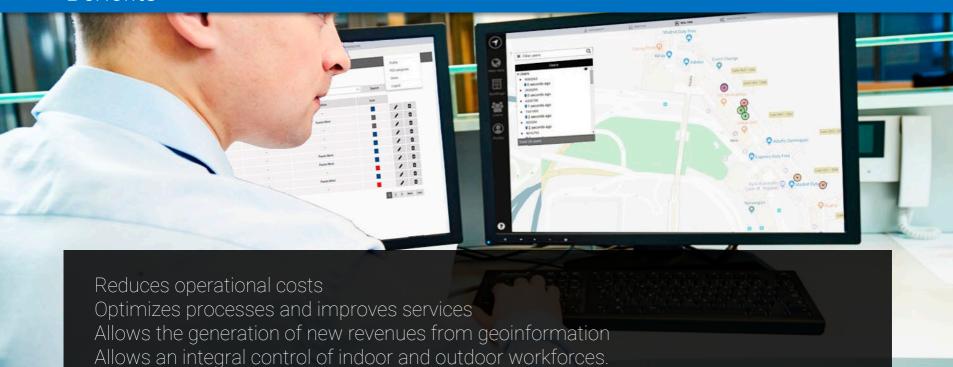

#### Benefits

Improves the security of facilities and workforces and the reaction to possible incidents

#### Dashboard