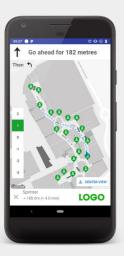

## Wayfinding

⊕ RTLS

Real Time Location Service

Dashboard

Real time

visualization,

analytics &

Rest API for 3<sup>rd</sup> party business or analytics solutions

#### Wayfinding

Tracking