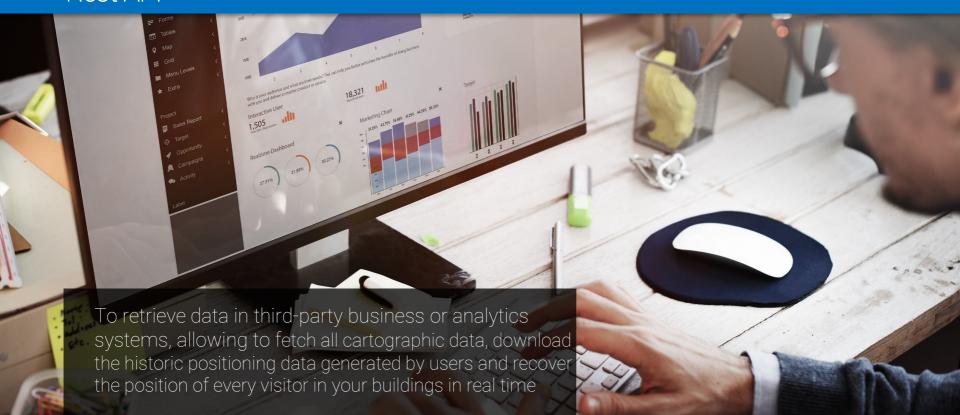

Existing inertial sensors in smartphone

#### Al algorithm



Multi-signal smart location

#### Indoor Positioning



Highest precision Minimal infrastructure

#### Wayfinding





Tracking



#### Real Time Location Service / Features



Highest Precision

1 - 5 meters



Works Offline



Compatibility



Minimal Infrastructure



Battery efficent



In-pocket location



Automatic Floor Detection



No hardware required



Lowest set up cost



Fastest Deployment



Non Intrusive



No Manteinance



#### Dashboard





### Situm Mapping Tool







#### SDK







#### WYF Module









For an easy integration of navigation and location in your APP through a library with visual components related to cartography, navigation, events and aesthetics customizations.



### Rest API





### Ready to use tools / MRM Platform





### Situm in the real world



Transport & travel

Health

Facility Management Retail

Corporate Buildings Industry 4.0

Events

Other Verticals



### Transport





Airports

and German airports.

Wayfinding and workforce tracking at Spanish, Peruvian

Train stations

Workforce tracking at Basque Country's Railway operator.

Shipping lines

Wayfinding POC in leading Spanish cruise firm.



#### Health



Quirónsalud

Wayfinding in 5 hospitals and 2 medical centers of a leading healthcare group in Europe.

SERGAS

Wayfinding in 7 hospitals of the Spanish Public Health Service.

Turkish Hospitals

Wayfinding in 7 hospitals, including Mersin, one of the largest in Europe.



### Facility management



### Prosegur

Indoor and outdoor tracking o