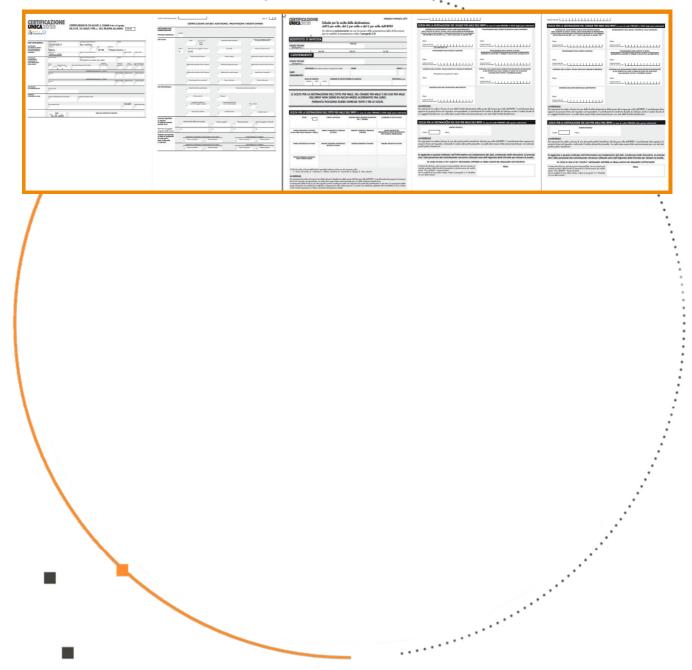

i><li>Company</li><li>Tax Representative</li></ul>                        |
| Communication Number      | fill in the Communication number                                                                                                         |
| Vendor No.                | it is possible to filter by vendor                                                                                                       |
| Start/ End related Date   | indicate the competence period for the posted documents                                                                                  |
| Tax Code                  | specify the tax code                                                                                                                     |



+ + + + ·



## Print example:

#### ......





# Subscription

Some features of the Withholding Tax Certificazioni Uniche For Italy app require a subscription.

The subscription can be activated from Subscription control panel or directly from the notification messages that the system proposes, by clicking on the link that allows you to start the subscription wizard

Contact us for more info: www.eos-solutions.it/en/contact-support.html