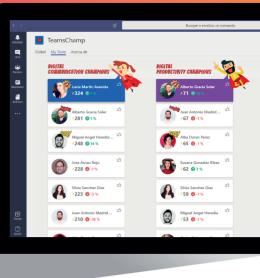

## **OBJECTIVES + BENEFITS**

- Make your investment in Office 365 even more profitable.
- Improve the **communication** and **collaboration** of the organization.
- Gamify and bring freshness to the team.
- Provide O365 tips and best practices
- Make each user aware of their good use of O365 and encourage them to improve it.
- Discover hidden talent among regular members of the leaderboards