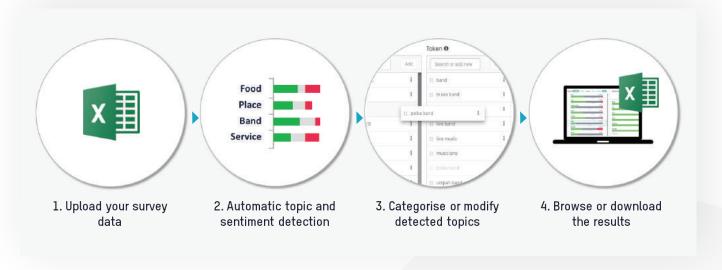

INSIGHTS IS FOR**



Market research agencies who are currently reliant on manual coding for survey responses



Customer experience teams who are looking for a solution to fully leverage insights from large volume of reviews or survey responses



Anyone who is looking for an affordable solution to extract insights from unstructured text data

Start your free trial today at:

www.symanto.net

# **KEY BENEFITS**



Extract insights from hundreds of thousands of responses within just a few minutes. No need to wait for days or weeks of manual coding.



Manage categorised topics and view analysis results in one place. No more inconsistency between coders or coding errors due to fatigue.



Save costs compared to manual coding service especially for large quantity of data.

## How it works?



# **KEY FEATURES**















### **SUPPORTED LANGUAGES**

English, German, Spanish. French, Dutch and Italian coming soon



### **PRICING**

Flexible package selection to serve your needs from as little as 89€/month

Contact your account manager or sign up for a free demo under:

www.symanto.net