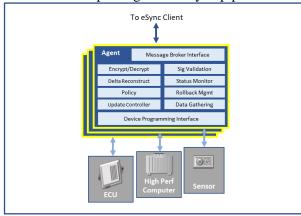

## eSync Agents

eSync Agents are distributed throughout the vehicle, and provide the software endpoints for Over-the-Air updating in the eSync pipeline.

Agents exchange data with the Client through the Message Broker and perform the major tasks to update their devices in parallel.