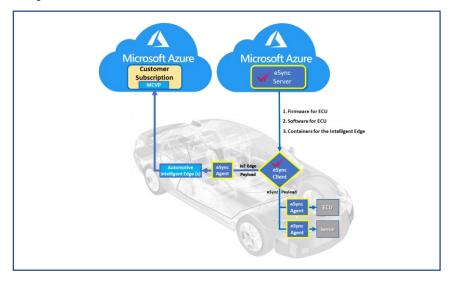

The Excelfore eSync OTA pipeline is how MCVP customers will be able to deploy updates to their fleets of vehicles, whether those updates are firmware to ECU's or containers for Automotive Intelligent Edge (Microsoft IoT Edge-based runtime environment).

## The eSync OTA Pipeline

Excelfore provides a complete pipeline of software components that are compliant with eSync Alliance specifications, with the Server on Microsoft Azure, as well as Client and Agent firmware on popular automotive operating systems and processor/controller families.

### eSync Server

Excelfore offers three ways to access the eSync Server:

- 1. Managed OTA Services
- 2. Software-as-a-Service
- 3. Licensed / Ported to Client Azure Instance

### eSync Client

eSync The Client establishes secure communications with the Server, and with eSync Agents within the vehicle. It aggregates device status information from Agents for reporting to the Server. It receives updates from the Server, verifies them, and transfers them to the correct Agent.

## eSync Agents

eSync Agents are distributed throughout the vehicle, and provide the software endpoints for Over-the-Air updating in the eSync pipeline.

Agents exchange data with the Client through the Message Broker and perform the major tasks to update their devices in parallel.