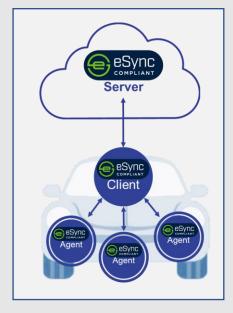

## The eSync OTA Pipeline

Excelfore provides a complete pipeline of software components that are compliant with eSync Alliance specifications, with the Server on Microsoft Azure, as well as Client and Agent firmware on popular automotive operating systems and processor/controller families.

### eSync Client

eSync The Client establishes secure communications with the Server, and with eSync Agents within the vehicle. It aggregates device status information from Agents for reporting to the Server. It receives updates from the Server, verifies them, and transfers them to the correct Agent.

## eSync Agents

eSync Agents are distributed throughout the vehicle, and provide the software endpoints for Over-the-Air updating in the eSync pipeline.

Agents exchange data with the Client through the Message Broker and perform the major tasks to update their devices in parallel.