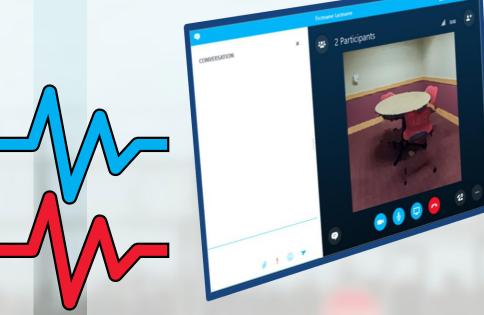

### **EXTERNAL AGENCIES**

#### **AGENCIES**

Device-Free Interface for Voice and Video Calls

Automated On-Demand Answer and End Facility

Application Resiliency - Restarts on Reboot

Secured Skype for Business Deployment

Standard Operations for all Voice and Video Call

User controls Video or Voice call to Secure Unit

User allocated to Secure Unit Directory User Group

**Enterprise Skype for Business User interface** 

New England Journal of Medicine.

New York City Department of Correction.