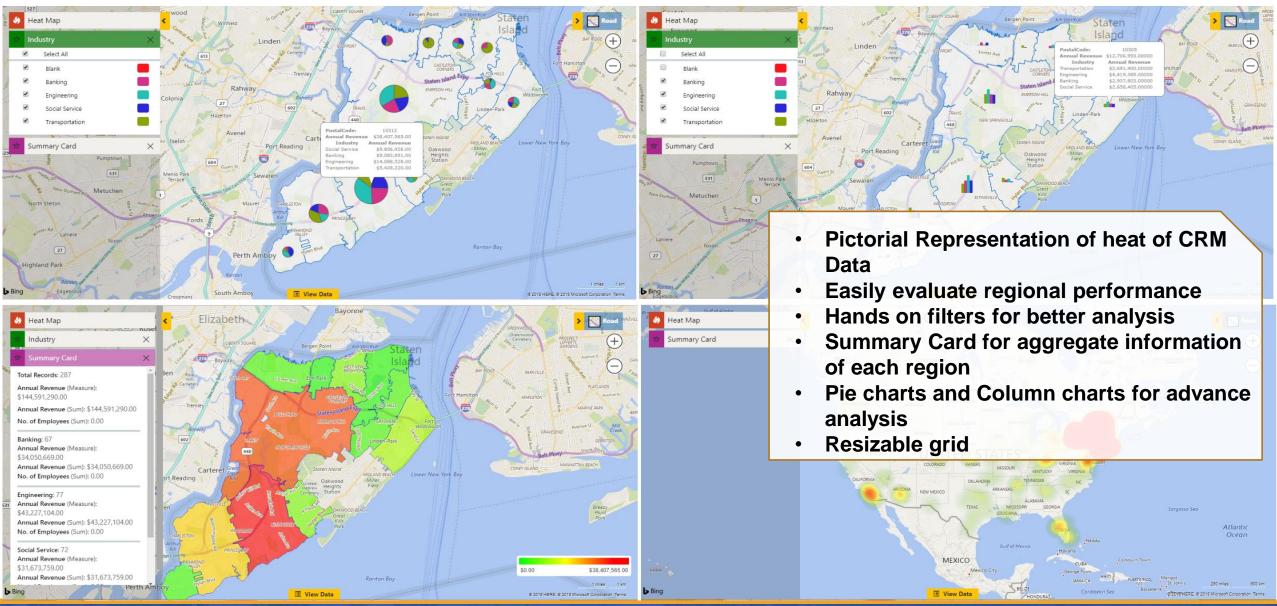

#### **ANALYTICAL DASHBOARD**

Easy way to visualize & analyze data

Easily create & configure dashboard views

#### **HEAT MAPS**