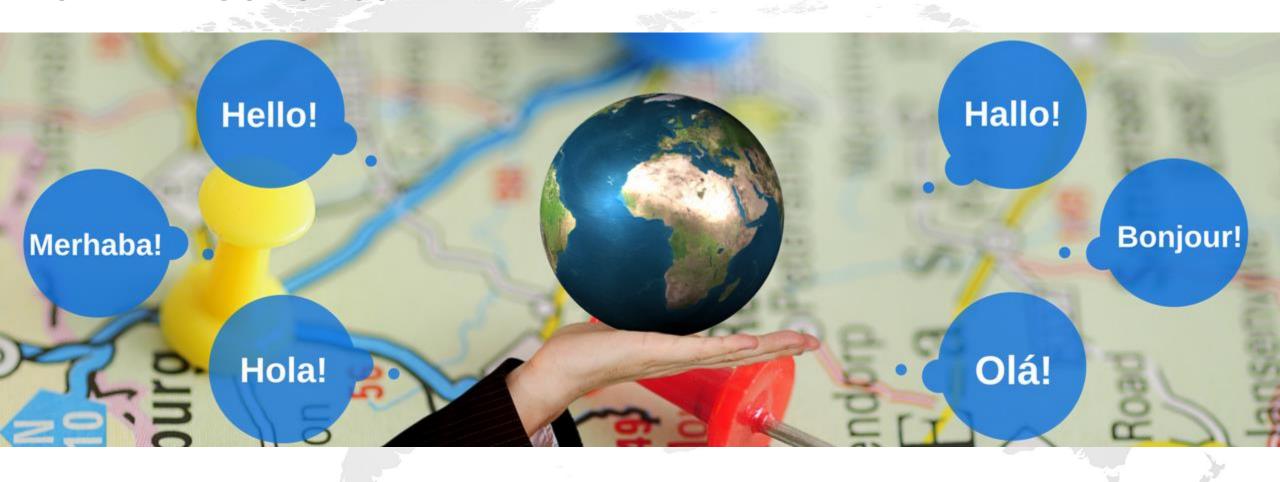

Supported Languages: English, German, French, Spanish, Portuguese, and Turkish

Microsoft
Dynamics Certified

#### **MULTI-LANGUAGE COMPATIBILITY**

 Auto detects language set in your Dynamics 365/CRM  Currently available for English, Spanish, German, French, Portuguese, and Turkish