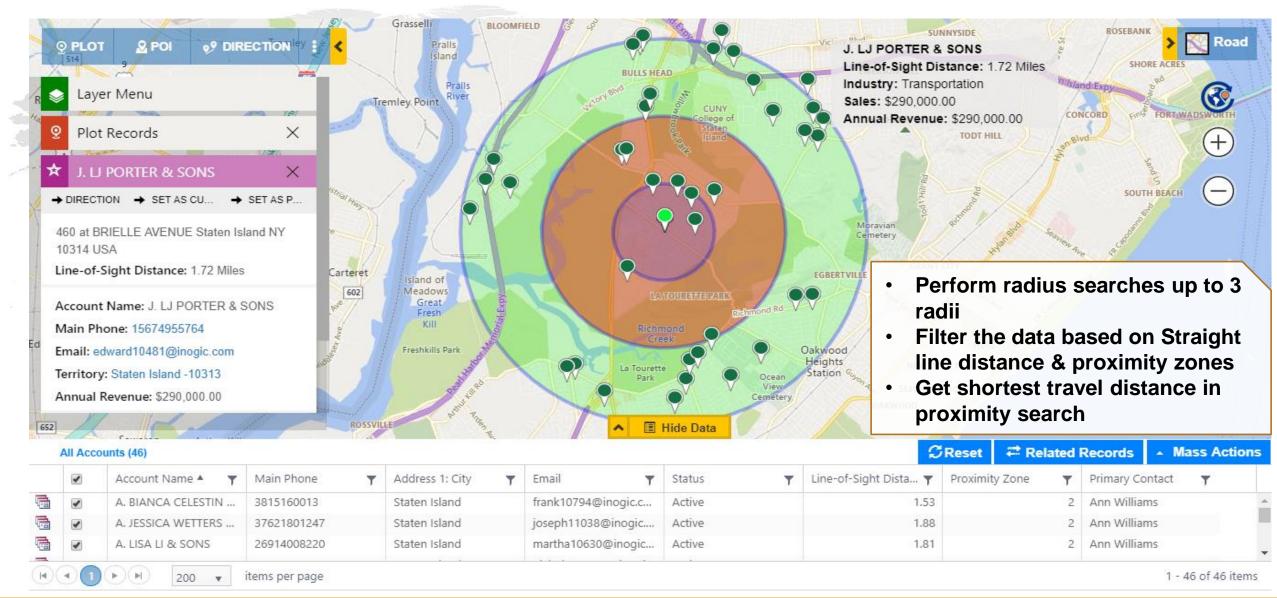

visualization
- User Level Personalization
- Live Traffic
- Data Clustering
- Default Origin & Destination
- Batch Processing
- Shape Operations

Supported Languages: English, German, French, Spanish, Portuguese, and Turkish





Microsoft
Dynamics Certified



#### **MULTI-LANGUAGE COMPATIBILITY**



 Auto detects language set in your Dynamics 365/CRM  Currently available for English, Spanish, German, French, Portuguese, and Turkish

#### **GEOCODE DATA**



- Find Latitude & Longitude of your address data
- Locate Client geographically

- Geocode Millions of CRM Records
- Easy & interactive platform for geocoding records

#### **MAP YOUR DATA**



#### **MULTIPLE OPTIONS TO PLOT DATA**



#### **TERRITORY MANAGEMENT**



#### **PROXIMITY SEARCH**



#### **CONCENTRIC PROXIMITY SEARCH**



### **QUICK CALL TO ACTION**



#### **APPOINTMENT PLANNER**



#### **ROUTE OPTIMIZATION & SHARING**



#### **AUTO SCHEDULING**



#### Schedule for 09/05/2018 (7)

|   | Way | Start Date        | End Date A        | Account Name             | Main Phone  | Address 1: City | Primary Contact       | Email         | Status |   |
|---|-----|-------------------|-------------------|--------------------------|-------------|-----------------|-----------------------|---------------|--------|---|
|   | В   | 9/5/2018 8:25 AM  | 9/5/2018 8:55 AM  | A. DUBRAVKA ANTIC & SONS | 30281497971 | Staten Island   | E. GHEORGHE NICOLESCU | some_6647@    | Active |   |
|   | C   | 9/5/2018 9:25 AM  | 9/5/2018 9:55 AM  | A. ZARINA ROSS & SONS    | 11073015943 | Staten Island   | A. EASA MOULANA       | some