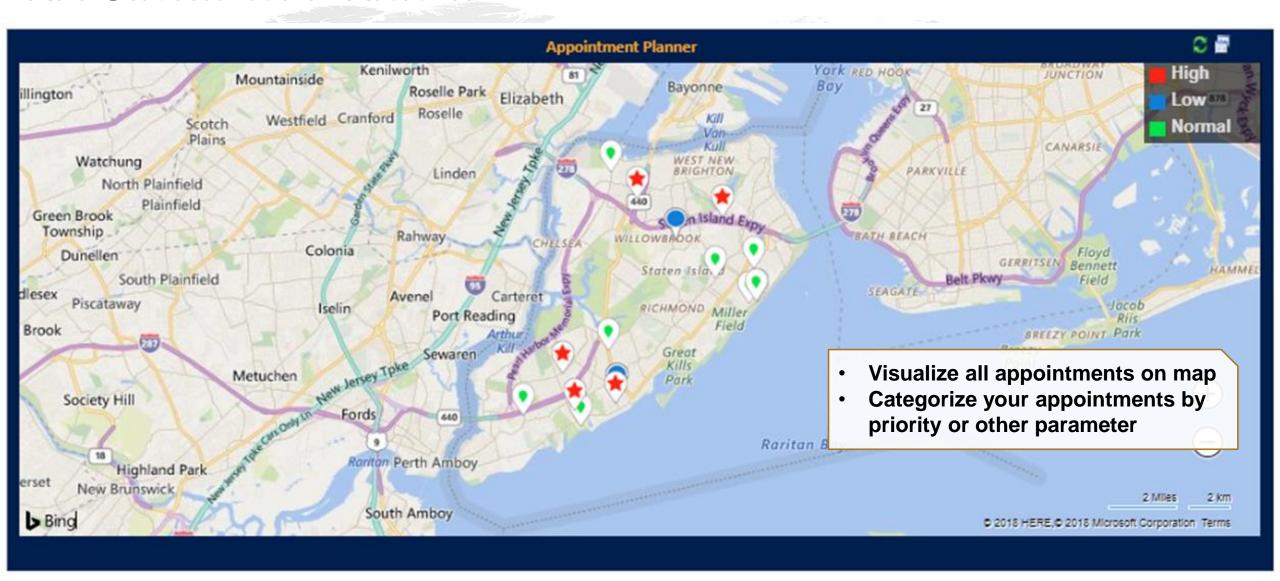

Clustering
- Default Origin & Destination
- Batch Processing
- Shape Operations

Supported Languages: English, German, French, Spanish, Portuguese, and Turkish





Microsoft
Dynamics Certified



#### **MULTI-LANGUAGE COMPATIBILITY**



 Auto detects language set in your Dynamics 365/CRM  Currently available for English, Spanish, German, French, Portuguese, and Turkish

#### **GEOCODE DATA**



- Find Latitude & Longitude of your address data
- Locate Client geographically

- Geocode Millions of CRM Records
- Easy & interactive platform for geocoding records

#### **MAP YOUR DATA**



#### **MULTIPLE OPTIONS TO PLOT DATA**



#### **TERRITORY MANAGEMENT**



#### **PROXIMITY SEARCH**



#### **CONCENTRIC PROXIMITY SEARCH**



### **QUICK CALL TO ACTION**



#### **APPOINTMENT PLANNER**



#### **ROUTE OPTIMIZATION & SHARING**



#### **AUTO SCHEDULING**



#### Schedule for 09/05/2018 (7)

|   | Way | Start Date        | End Date A        | Account Name             | Main Phone  | Address 1: City | Primary Contact       | Email         | Status |   |
|---|-----|-------------------|-------------------|--------------------------|-------------|-----------------|-----------------------|---------------|--------|---|
|   | В   | 9/5/2018 8:25 AM  | 9/5/2018 8:55 AM  | A. DUBRAVKA ANTIC & SONS | 30281497971 | Staten Island   | E. GHEORGHE NICOLESCU | some_6647@    | Active |   |
|   | C   | 9/5/2018 9:25 AM  | 9/5/2018 9:55 AM  | A. ZARINA ROSS & SONS    | 11073015943 | Staten Island   | A. EASA MOULANA       | some_15132    | Active |   |
|   | D   | 9/5/2018 10:20 AM | 9/5/201