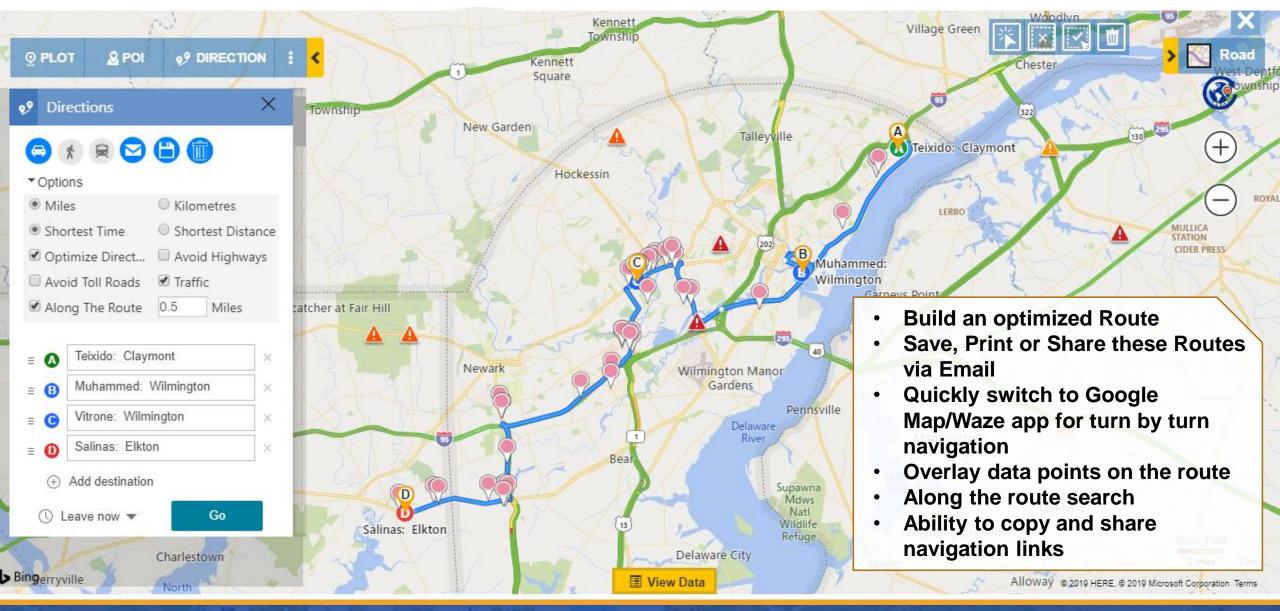

n
- Batch Processing
- Shape Operations

Supported Languages: English, German, French, Spanish, Portuguese, and Turkish





Microsoft
Dynamics Certified



#### **MULTI-LANGUAGE COMPATIBILITY**



 Auto detects language set in your Dynamics 365/CRM  Currently available for English, Spanish, German, French, Portuguese, and Turkish

#### **GEOCODE DATA**



- Find Latitude & Longitude of your address data
- Locate Client geographically

- Geocode Millions of CRM Records
- Easy & interactive platform for geocoding records

#### **MAP YOUR DATA**



#### **MULTIPLE OPTIONS TO PLOT DATA**



#### **TERRITORY MANAGEMENT**



#### **PROXIMITY SEARCH**



#### **CONCENTRIC PROXIMITY SEARCH**



### **QUICK CALL TO ACTION**



#### **APPOINTMENT PLANNER**



#### **ROUTE OPTIMIZATION & SHARING**



#### **AUTO SCHEDULING**



#### Schedule for 09/05/2018 (7)

|   | Way | Start Date        | End Date A        | Account Name             | Main Phone  | Address 1: City | Primary Contact       | Email         | Status |   |
|---|-----|-------------------|-------------------|--------------------------|-------------|-----------------|-----------------------|---------------|--------|---|
|   | В   | 9/5/2018 8:25 AM  | 9/5/2018 8:55 AM  | A. DUBRAVKA ANTIC & SONS | 30281497971 | Staten Island   | E. GHEORGHE NICOLESCU | some_6647@    | Active |   |
|   | C   | 9/5/2018 9:25 AM  | 9/5/2018 9:55 AM  | A. ZARINA ROSS & SONS    | 11073015943 | Staten Island   | A. EASA MOULANA       | some_15132    | Active |   |
|   | D   | 9/5/2018 10:20 AM | 9/5/2018 10:50 AM | A. IDA GALEA & SONS      | 3