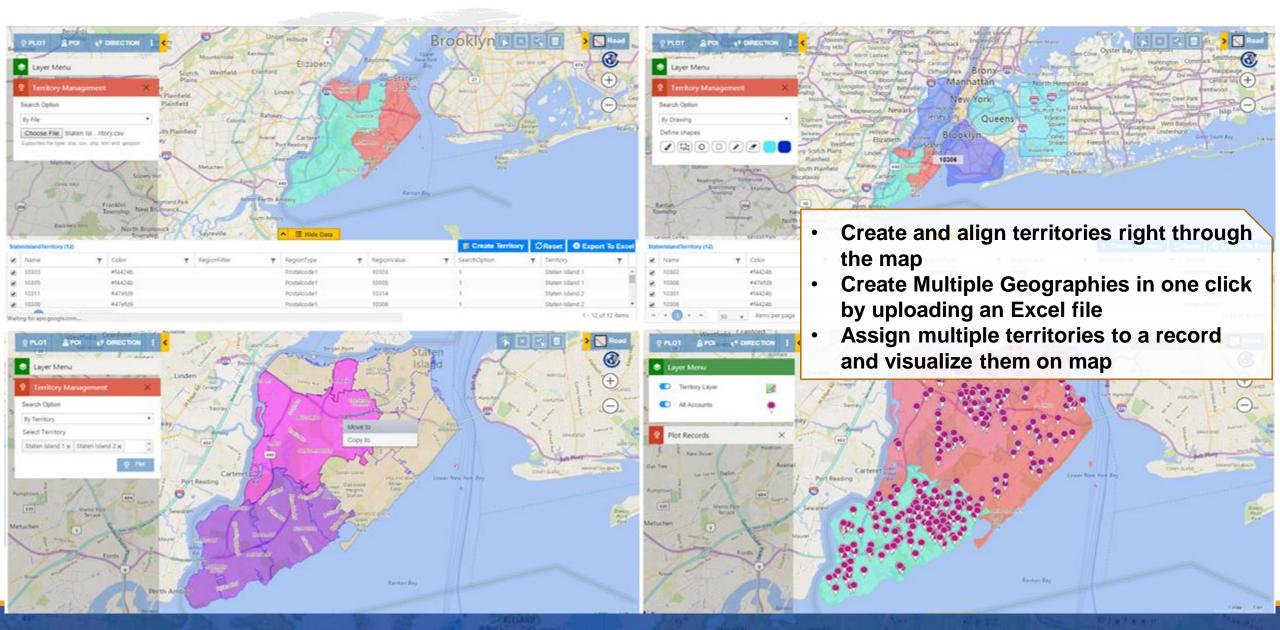

rt and Filter Data
- Change Owner
- Multiple Territory
- Census Data visualization
- User Level Personalization
- Live Traffic
- Data Clustering
- Default Origin & Destination
- Batch Processing
- Shape Operations

Supported Languages: English, German, French, Spanish, Portuguese, and Turkish





Microsoft
Dynamics Certified



#### **MULTI-LANGUAGE COMPATIBILITY**



 Auto detects language set in your Dynamics 365/CRM  Currently available for English, Spanish, German, French, Portuguese, and Turkish

#### **GEOCODE DATA**



- Find Latitude & Longitude of your address data
- Locate Client geographically

- Geocode Millions of CRM Records
- Easy & interactive platform for geocoding records

#### **MAP YOUR DATA**



#### **MULTIPLE OPTIONS TO PLOT DATA**



#### **TERRITORY MANAGEMENT**



#### **PROXIMITY SEARCH**



#### **CONCENTRIC PROXIMITY SEARCH**



### **QUICK CALL TO ACTION**



#### **APPOINTMENT PLANNER**



#### **ROUTE OPTIMIZATION & SHARING**



#### **AUTO SCHEDULING**



#### Schedule for 09/05/2018 (7)

|   | Way | Start Date        | End Date A        | Account Name             | Main Phone  | Address 1: City | Primary Contact       | Email         | Status |   |
|---|-----|-------------------|-------------------|--------------------------|-------------|-----------------|-----------------------|---------------|--------|---|
|   | В   | 9/5/2018 8:25 AM  | 9/5/2018 8:55 AM  | A. DUBRAVKA ANTIC & SONS | 30281497971 | Staten Island   | E. GHEORGHE NICOLESCU | some_6647@    | Active |   |
|   | C   | 9/5/2018 9:25 AM  | 9/5/2018 9:55 AM  | A. ZARINA ROSS & S