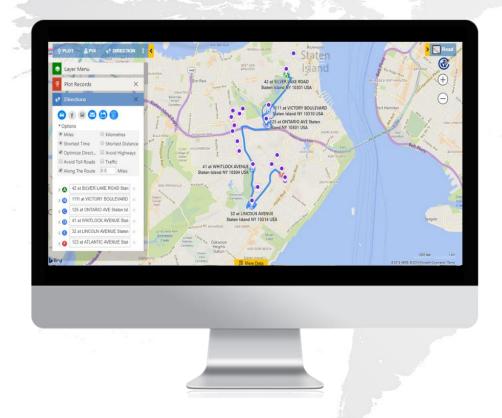

#### **ANALYTICAL DASHBOARD**

Easy way to visualize & analyze data



Easily create & configure dashboard views







#### **HEAT MAPS**



#### Common Use Cases

- > Setting up/ realigning Sales Territories on basis of geography for your field professionals
- > Reducing travelling expenses through optimized automated schedules
- > One of my client has cancelled his meeting, search for near-by clients.
- Ideal location for my next marketing event?
- Analyse shape files along with the records on the same map
- Provide selective access of geo-mapping to your users
- View my lost leads in last 6 months in analytical dashboards
- Which region is performing well in terms of sales?
- Analyse the population for a particular region with Census data

# **Device Compatibility**

## **Desktop**







Email us on crm@inogic.com

Visit us at www.inogic.com | www.maplytics.com



@maplytics



@inogic



@maplytics



@inogicindia @inogicindia