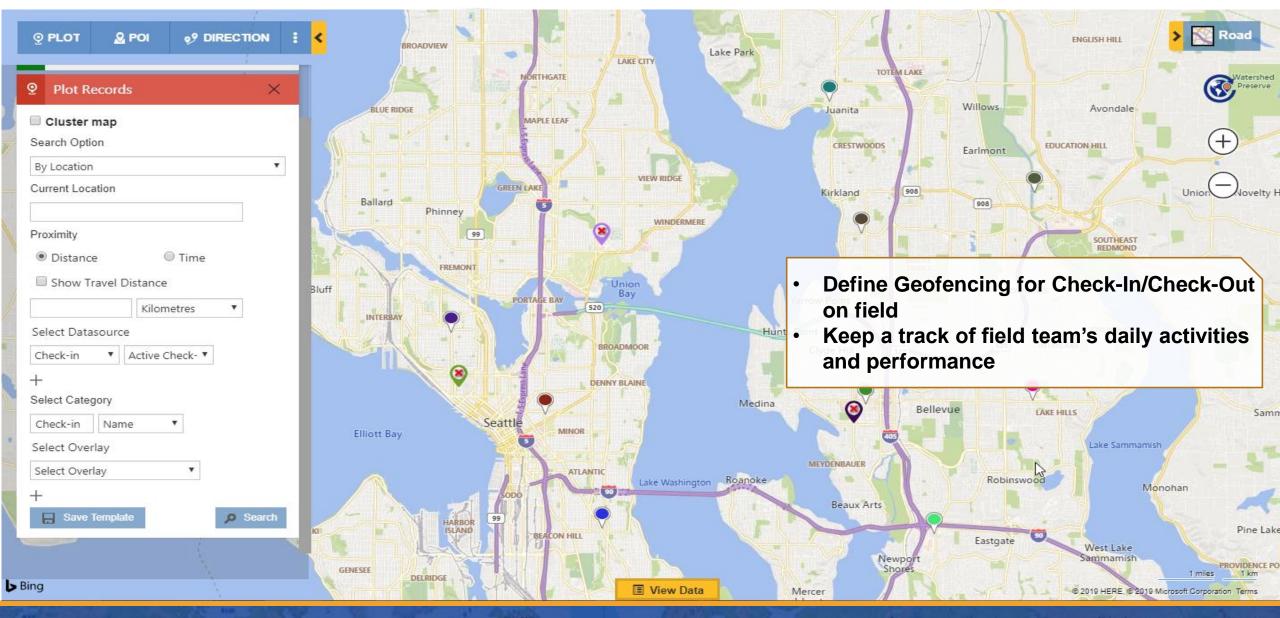

-|--------------------------|-------------|-----------------|-----------------------|---------------|--------|---|
|   | В   | 9/5/2018 8:25 AM  | 9/5/2018 8:55 AM  | A. DUBRAVKA ANTIC & SONS | 30281497971 | Staten Island   | E. GHEORGHE NICOLESCU | some_6647@    | Active |   |
|   | C   | 9/5/2018 9:25 AM  | 9/5/2018 9:55 AM  | A. ZARINA ROSS & SONS    | 11073015943 | Staten Island   | A. EASA MOULANA       | some_15132    | Active |   |
|   | D   | 9/5/2018 10:20 AM | 9/5/2018 10:50 AM | A. IDA GALEA & SONS      | 32127420154 | Staten Island   | Arletta Naomi         | arletta_naomi | Active |   |
| 1 | E   | 9/5/2018 11:15 AM | 9/5/2018 11:45 AM | A. ALEXANDRA HERRERA & S | 22486741621 | Staten Island   | ). WU (WOODY) CHEN    | some_6376@    | Active | - |

#### **Check-In on Field**





#### **Census data visualization**



#### SHAPE LAYER INTEGATION



www.maplytics.com

Maplytics™ by Inogic

#### **NEARBY PLACES**



**PCF Map Controls** 



#### **ANALYTICAL DASHBOARD**

Easy way to visualize & analyze data



Easily create & configure dashboard views







#### **HEAT MAPS**



#### Common Use Cases

- > Setting up/ realigning Sales Territories on basis of geography for your field professionals
- > Reducing travelling expenses through optimized automated schedules
- > One of my client has cancelled his meeting, search for near-by clients.
- Ideal location for my next marketing event?
- Analyse shape files along with the records on the same map
- Provide selective access of geo-mapping to your users
- View my lost leads in last 6 months in analytical dashboards
-