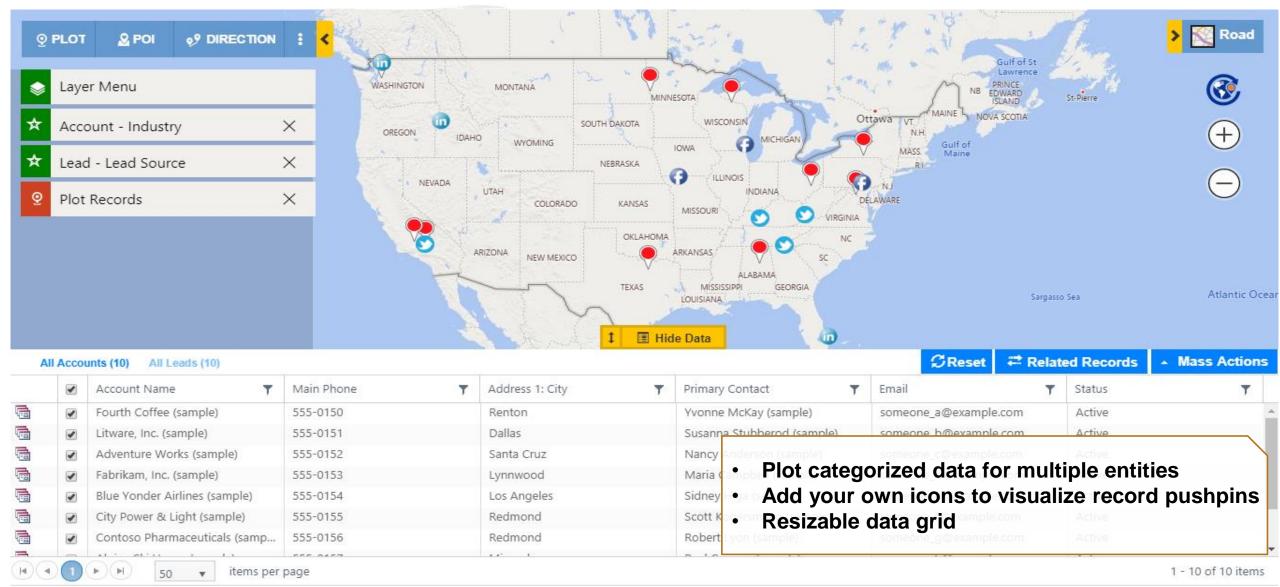

f Service
- Show/Hide Layers
- Turn-by-turn Navigation

- PCF controls
- Sort and Filter Data
- Change Owner
- Multiple Territory
- Census Data visualization
- User Level Personalization
- Live Traffic
- Data Clustering
- Default Origin & Destination
- Batch Processing
- Shape Operations

Supported Languages: English, German, French, Spanish, Portuguese, and Turkish





Microsoft
Dynamics Certified



#### **MULTI-LANGUAGE COMPATIBILITY**



 Auto detects language set in your Dynamics 365/CRM  Currently available for English, Spanish, German, French, Portuguese, and Turkish

#### **GEOCODE DATA**



- Find Latitude & Longitude of your address data
- Locate Client geographically

- Geocode Millions of CRM Records
- Easy & interactive platform for geocoding records

#### **MAP YOUR DATA**



#### **MULTIPLE OPTIONS TO PLOT DATA**



#### **TERRITORY MANAGEMENT**



#### **PROXIMITY SEARCH**



#### **CONCENTRIC PROXIMITY SEARCH**



### **QUICK CALL TO ACTION**



#### **APPOINTMENT PLANNER**



#### **ROUTE OPTIMIZATION & SHARING**



#### **AUTO SCHEDULING**



#### Schedule for 09/05/2018 (7)

|   | Way | Start Date        | End Date A        | Account Name             | Main Phone  | Address 1: City | Primary Contact       | Email         | Status |   |
|---|-----|-------------------|-------------------|--------------------------|-------------|-----------------|-----------------------|---------------|--------|---|
|   | В   | 9/5/2018 8:25 AM  | 9/5/2018 8:55 AM  | A. DUBRAVKA ANTIC & SONS | 30281497971 | Staten Island   | E. GHEORGHE NICOLESCU | some_6647@    | Active |