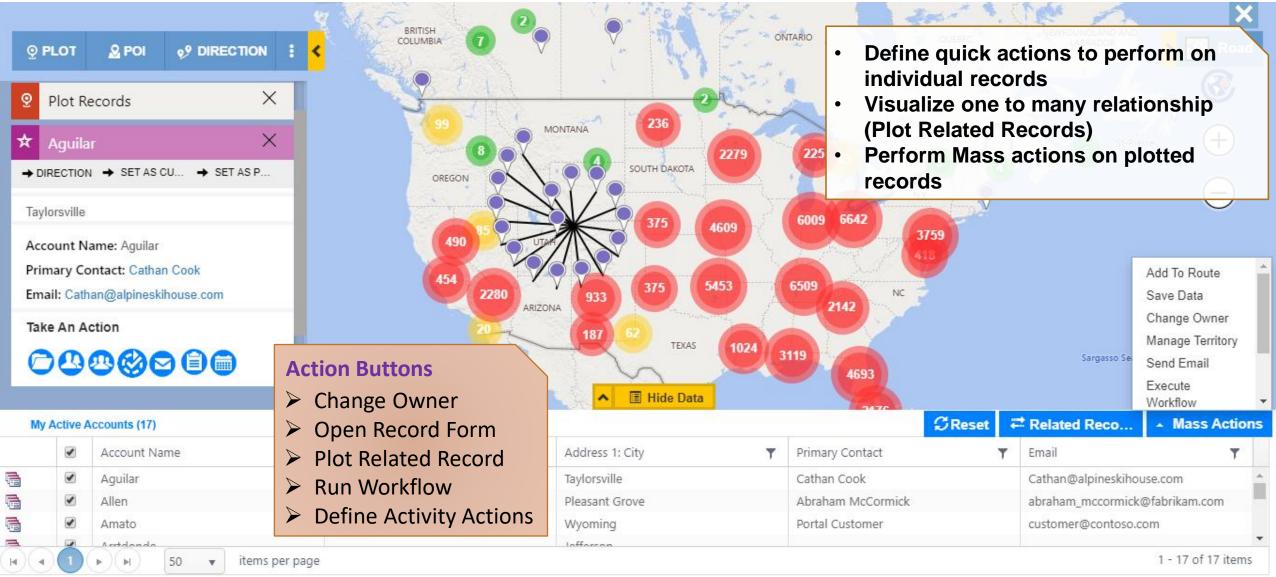

nalization
- Live Traffic
- Data Clustering
- Default Origin & Destination
- Batch Processing
- Shape Operations

Supported Languages: English, German, French, Spanish, Portuguese, and Turkish





Microsoft
Dynamics Certified



#### **MULTI-LANGUAGE COMPATIBILITY**



 Auto detects language set in your Dynamics 365/CRM  Currently available for English, Spanish, German, French, Portuguese, and Turkish

#### **GEOCODE DATA**



- Find Latitude & Longitude of your address data
- Locate Client geographically

- Geocode Millions of CRM Records
- Easy & interactive platform for geocoding records

#### **MAP YOUR DATA**



#### **MULTIPLE OPTIONS TO PLOT DATA**



#### **TERRITORY MANAGEMENT**



#### **PROXIMITY SEARCH**



#### **CONCENTRIC PROXIMITY SEARCH**



### **QUICK CALL TO ACTION**



#### **APPOINTMENT PLANNER**



#### **ROUTE OPTIMIZATION & SHARING**



#### **AUTO SCHEDULING**



#### Schedule for 09/05/2018 (7)

|   | Way | Start Date        | End Date A        | Account Name             | Main Phone  | Address 1: City | Primary Contact       | Email         | Status |   |
|---|-----|-------------------|-------------------|--------------------------|-------------|-----------------|-----------------------|---------------|--------|---|
|   | В   | 9/5/2018 8:25 AM  | 9/5/2018 8:55 AM  | A. DUBRAVKA ANTIC & SONS | 30281497971 | Staten Island   | E. GHEORGHE NICOLESCU | some_6647@    | Active |   |
|   | C   | 9/5/2018 9:25 AM  | 9/5/2018 9:55 AM  | A. ZARINA ROSS & SONS    | 11073015943 | Staten Island   | A. EASA MOULANA       | some_15132    | Active |   |
|   | D