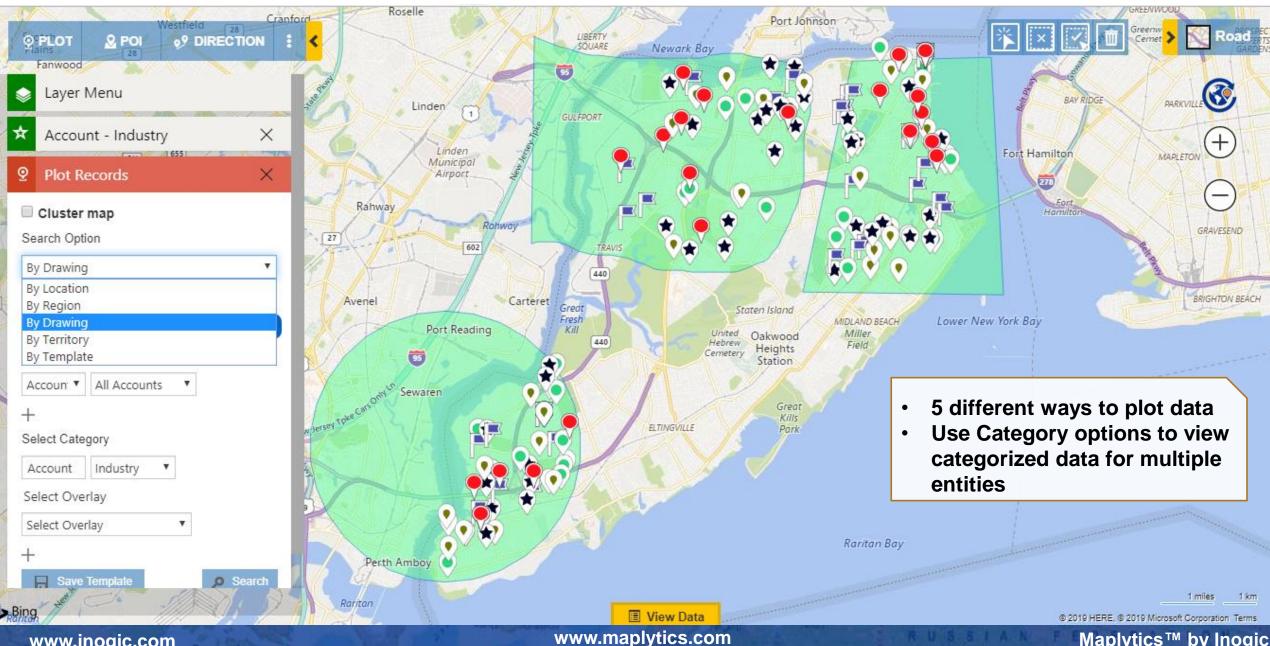

n Navigation

- PCF controls
- Sort and Filter Data
- Change Owner
- Multiple Territory
- Census Data visualization
- User Level Personalization
- Live Traffic
- Data Clustering
- Default Origin & Destination
- Batch Processing
- Shape Operations

Supported Languages: English, German, French, Spanish, Portuguese, and Turkish





Microsoft
Dynamics Certified



#### **MULTI-LANGUAGE COMPATIBILITY**



 Auto detects language set in your Dynamics 365/CRM  Currently available for English, Spanish, German, French, Portuguese, and Turkish

#### **GEOCODE DATA**



- Find Latitude & Longitude of your address data
- Locate Client geographically

- Geocode Millions of CRM Records
- Easy & interactive platform for geocoding records

#### **MAP YOUR DATA**



#### **MULTIPLE OPTIONS TO PLOT DATA**



#### **TERRITORY MANAGEMENT**



#### **PROXIMITY SEARCH**



#### **CONCENTRIC PROXIMITY SEARCH**



### **QUICK CALL TO ACTION**



#### **APPOINTMENT PLANNER**



#### **ROUTE OPTIMIZATION & SHARING**



#### **AUTO SCHEDULING**



#### Schedule for 09/05/2018 (7)

|   | Way | Start Date        | End Date A        | Account Name             | Main Phone  | Address 1: City | Primary Contact       | Email         | Status |   |
|---|-----|-------------------|-------------------|--------------------------|-------------|-----------------|-----------------------|---------------|--------|---|
|   | В   | 9/5/2018 8:25 AM  | 9/5/2018 8:55 AM  | A. DUBRAVKA ANTIC & SONS | 30281497971 | Staten Island   | E. GHEORGHE NICOLESCU | some_6647@    | Active |   |
|   | C   | 9/5/2018 9:25 AM  | 9/5/2