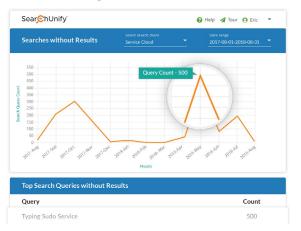

## Fill Content Gaps with Deep Analytics

Discover and fill content gaps much faster with rich insights into how your agents search for and use case-resolving content.

### **Actionable Insights**