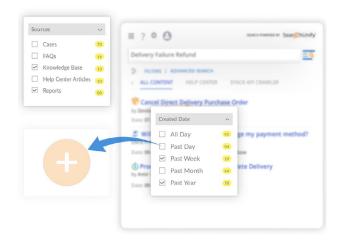

h rich insights into how your agents search for and use case-resolving content.



## Enable Contextual Conversations with NLU\*

Make it easier for agents to find answers by leveraging the search engine's understanding of context in each query.



## Drive Knowledge-Centered Support

Empower agents to access the company's knowledge base & quickly attach case-resolving articles to conversations from within the Dynamics console



## Deploy in Less than a Day

Set up search in as little as 24 hours and make external and Dynamics content discoverable with minimal development effort.

## Find SearchUnify on Microsoft AppSource





## A Closer Look at SearchUnify

#### **Out-of-the-Box Connectors**



## **Relevance Optimization**



### **Actionable Insights**



## **Customized Faceting**



## **Supported Platforms**







































And more...

### **About Us**

SearchUnify is a unified cognitive search platform that revolutionizes information discovery, fuels an insights engine, and makes for a robust platform for Al-based apps like customer-facing and agent-assist chatbots. Its AI powers relevant and personalized search results for customer support and self-service. It indexes disparate content repositories, makes relevant content easily discoverable and provides advanced insights into user search behavior, content usability, and content gaps.