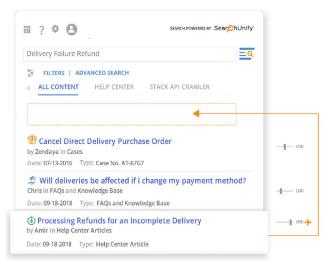

## Optimize Results with Machine Learning

Empower agents to resolve cases faster with Al-powered tuning capabilities that put the most relevant search results at the top.

## **Relevance Optimization**