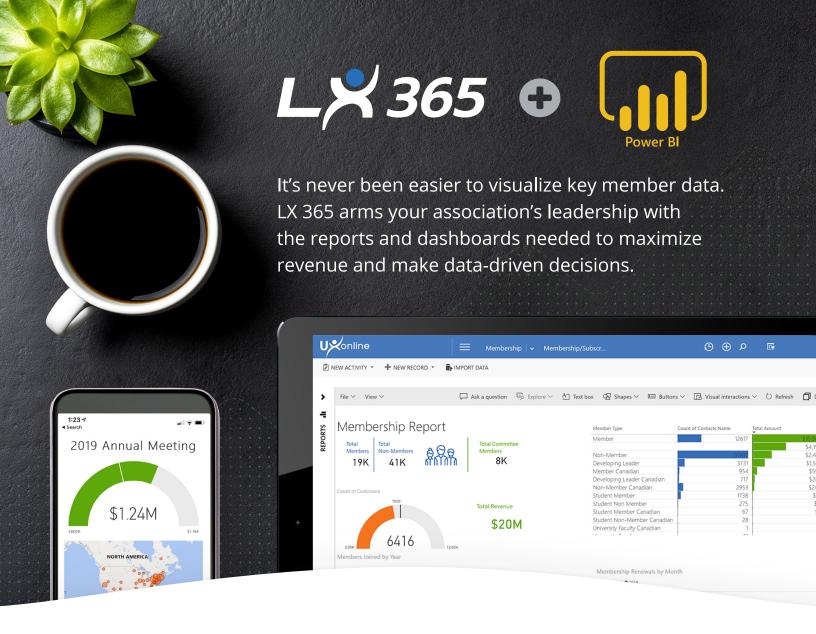

## **Business Intelligence** in Your AMS

Infuse Power BI capabilities into your reporting and uncover hidden insights to drive your organization forward.

- Bring data to life with intuitive dashboards and reports.
- Visually assess and explore data without leaving your AMS.
- Turn insight into action through business intelligence.
- Share analytics and insights across your association.

## Bring Your Organization's Data to Life

Analyze hidden insights

Drive data-backed decisions

Share dashboards and reports

Adapt, adjust, forecast and plan

Microsoft Partner Microsoft