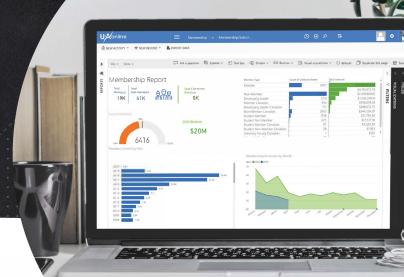

## **Business Intelligence** in Your AMS

Infuse Power BI capabilities into your reporting and uncover hidden insights to drive your organization forward.

- Bring data to life with intuitive dashboards and reports.
- Visually assess and explore data without leaving your AMS.
- Turn insight into action through business intelligence.
- Share analytics and insights across your association.

## Bring Your Organization's Data to Life

Analyze hidden insights

Drive data-backed decisions

Share dashboards and reports

Adapt, adjust, forecast and plan

Microsoft Partner Microsoft