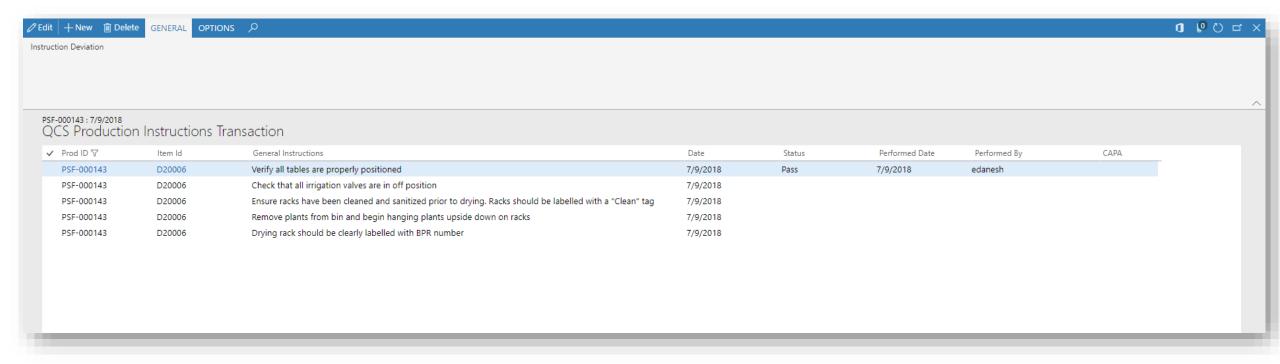

- Production Quality Management
  - Instructions and SOPs
  - Equipment testing
  - Weighing
  - Reconciliation
  - Bulk Yield / Final Yield
  - Labeling

### **Production Quality Management**

# **Production Quality Management**