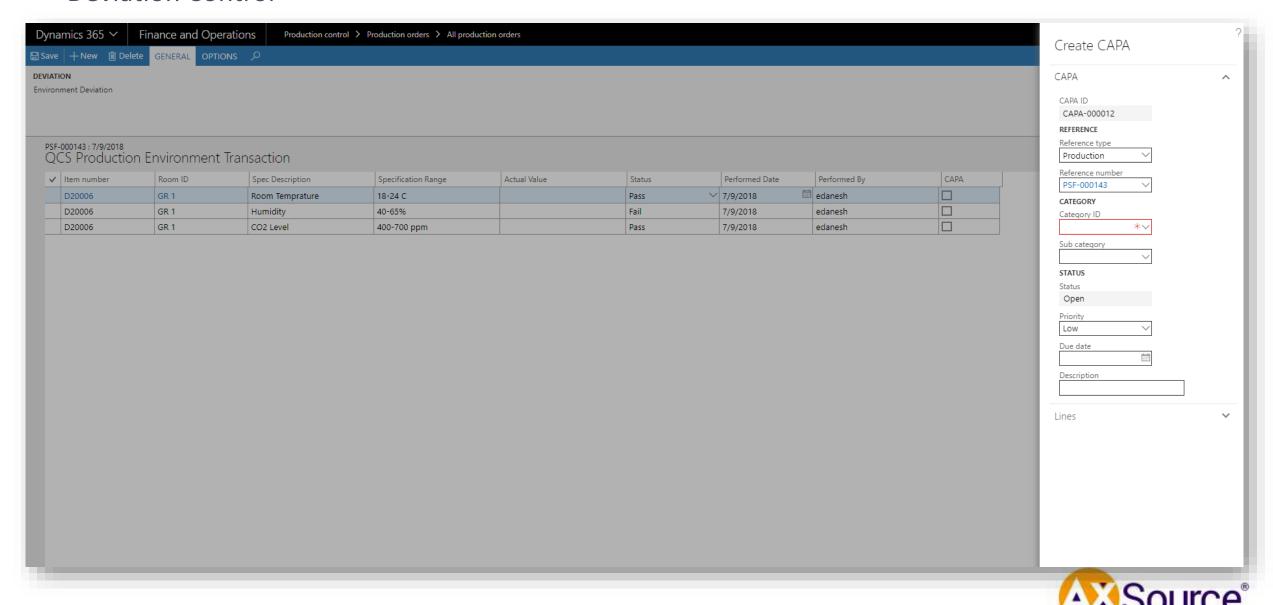

# **Quality Compliance Suite**







# Understanding AXSource

Three Distinct Areas Of Offerings





- Production Quality Management
- Environmental Monitoring
- Deviation control
- Electronic Signature
- CAPA Management
- Electronic Batch Records
- Approved Customer
- Recall Management





- Production Quality Management
  - Instructions and SOPs
  - Equipment testing
  - Weighing
  - Reconciliation
  - Bulk Yield / Final Yield
  - Labeling



### **Production Quality Management**





# **Production Quality Management**





# **Environmental Monitoring**





#### **Deviation Control**



### **Electronic Signature**



#### **Corrective Actions and Preventative Actions**





# Recall Management





#### OPTIONS 🔎



#### Cultivation

Summary

| 60                | 18                              | 21                            | 16               |
|-------------------|---------------------------------|-------------------------------|------------------|
| Production orders | Planned<br>Productions          | Started<br>Productions        | Locations        |
| 1                 | 20                              | 13                            | 13               |
| Stock Room        | Delayed<br>Production<br>orders | Clipping Jobs                 | Trimming Jobs    |
| 18                | 22                              | 19                            |