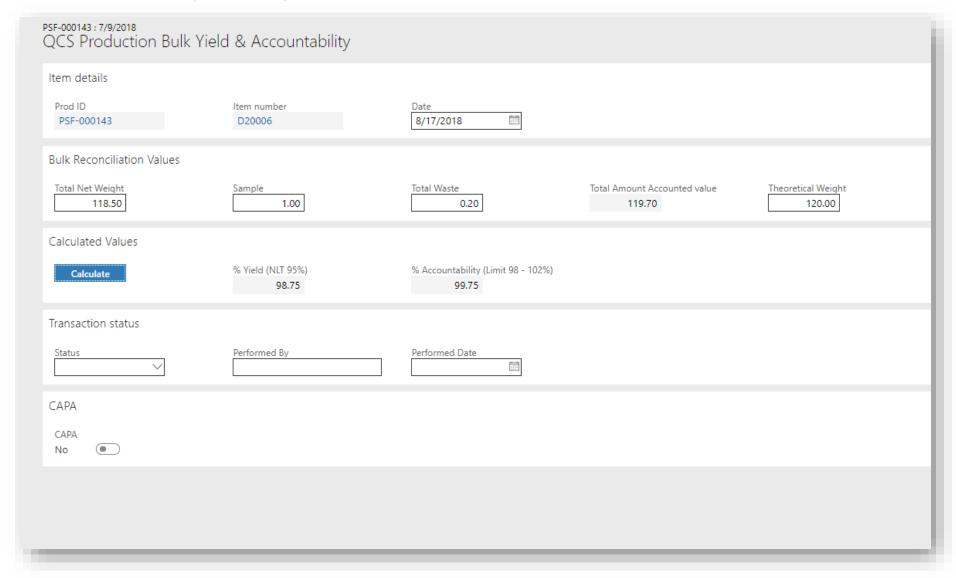

- Production Quality Management
  - Instructions and SOPs
  - Equipment testing
  - Weighing
  - Reconciliation
  - Bulk Yield / Final Yield
  - Labeling

### **Production Quality Management**

# **Production Quality Management**