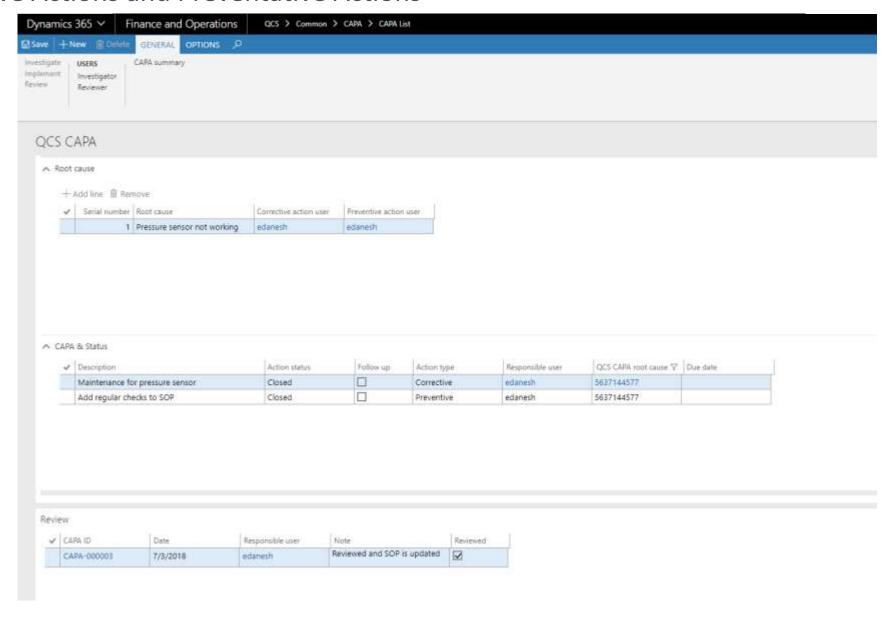

# **Quality Compliance Suite**







# Understanding AXSource

Three Distinct Areas Of Offerings





- Production Quality Management
- Environmental Monitoring
- Deviation control
- Electronic Signature
- CAPA Management
- Electronic Batch Records
- Approved Customer
- Recall Management





- Production Quality Management
  - Instructions and SOPs
  - Equipment testing
  - Weighing
  - Reconciliation
  - Bulk Yield / Final Yield
  - Labeling



### **Production Quality Management**





# **Production Quality Management**





# **Environmental Monitoring**





#### **Deviation Control**



### **Electronic Signature**



#### **Corrective Actions and Preventative Actions**





# Recall Management





#### OPTIONS 🔎



#### Cultivation

Summary

| 60                | 18                              | 21                            | 16               |
|-------------------|---------------------------------|-------------------------------|------------------|
| Production orders | Planned<br>Productions          | Started<br>Productions        | Locations        |
| 1                 | 20                              | 13                            | 13               |
| Stock Room        | Delayed<br>Production<br>orders | Clipping Jobs                 | Trimming Jobs    |
| 18                | 22                              | 19                            |                  |
| Plant<br>Movement | Weighing Jobs                   | Current<br>Quarter<br>Batche