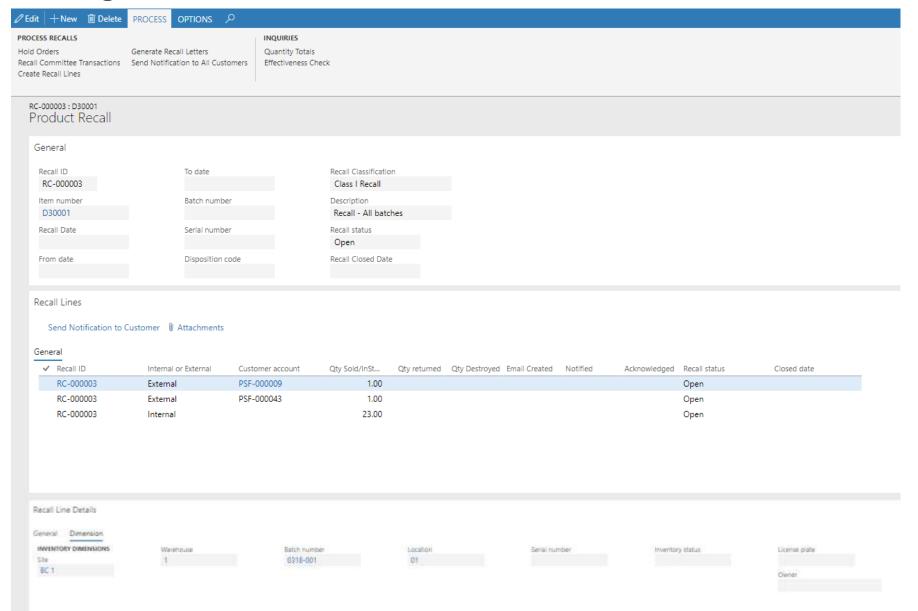

# **Quality Compliance Suite**







# Understanding AXSource

Three Distinct Areas Of Offerings





- Production Quality Management
- Environmental Monitoring
- Deviation control
- Electronic Signature
- CAPA Management
- Electronic Batch Records
- Approved Customer
- Recall Management





- Production Quality Management
  - Instructions and SOPs
  - Equipment testing
  - Weighing
  - Reconciliation
  - Bulk Yield / Final Yield
  - Labeling



### **Production Quality Management**





# **Production Quality Management**





# **Environmental Monitoring**





#### **Deviation Control**



### **Electronic Signature**



#### **Corrective Actions and Preventative Actions**





# Recall Management





#### OPTIONS 🔎



#### Cultivation

Summary

| 60                | 18                              | 21                            | 16               |
|-------------------|---------------------------------|-------------------------------|------------------|
| Production orders | Planned<br>Productions          | Started<br>Productions        | Locations        |
| 1                 | 20                              | 13                            | 13               |
| Stock Room        | Delayed<br>Production<br>orders | Clipping Jobs                 | Trimming Jobs    |
| 18                | 22                              | 19                            |                  |
| Plant<br>Movement | Weighing Jobs                   | Current<br>Quarter<br>Batches | Remainder<br>RAF |

#