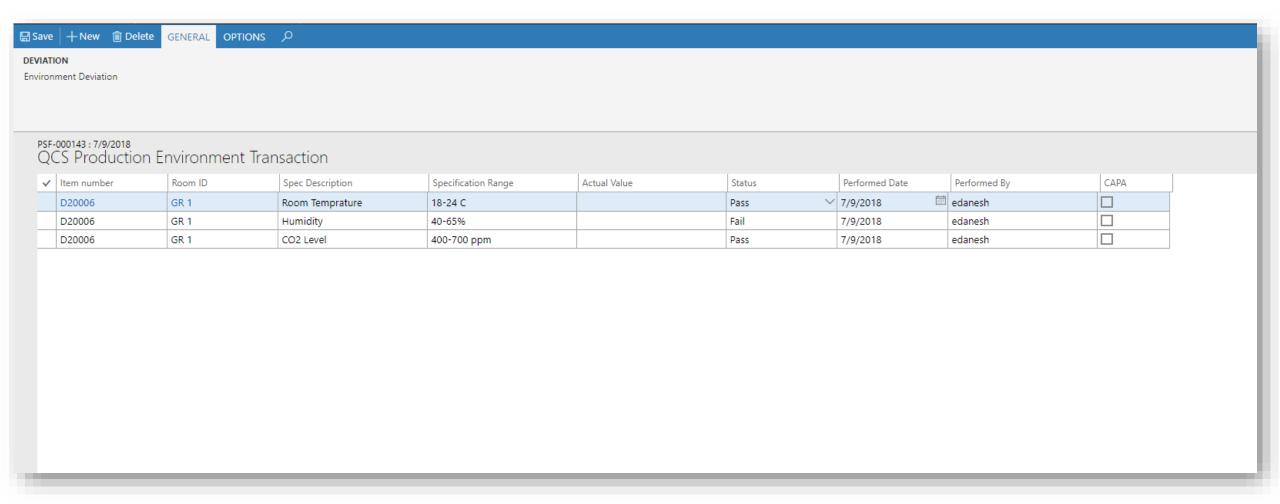

# **Quality Compliance Suite**







# Understanding AXSource

Three Distinct Areas Of Offerings





- Production Quality Management
- Environmental Monitoring
- Deviation control
- Electronic Signature
- CAPA Management
- Electronic Batch Records
- Approved Customer
- Recall Management





- Production Quality Management
  - Instructions and SOPs
  - Equipment testing
  - Weighing
  - Reconciliation
  - Bulk Yield / Final Yield
  - Labeling



### **Production Quality Management**





# **Production Quality Management**





# **Environmental Monitoring**





#### **Deviation Control**



### **Electronic Signature**



#### **Corrective Actions and Preventative Actions**





# Recall Management





#### OPTIONS 🔎



#### Cultivation

Summary

| 60                | 18                              | 21                            | 16               |
|-------------------|---------------------------------|-------------------------------|------------------|
| Production orders | Planned<br>Productions          | Started<br>Productions        | Locations        |
| 1                 | 20                              | 13                            | 13               |
| Stock Room        | Delayed<br>Production<br>orders | Clipping Jobs                 | Trimming Jobs    |
| 18                | 22                              | 19