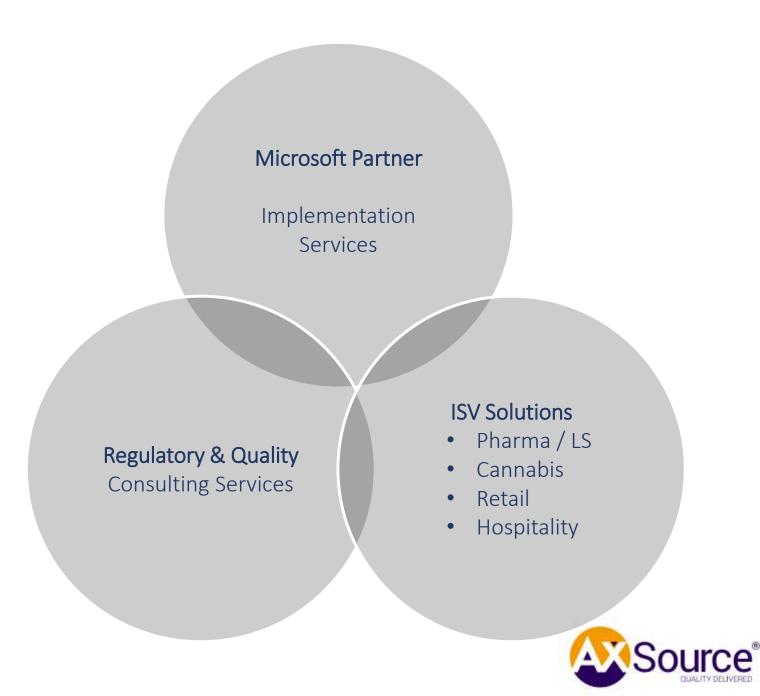

# Understanding AXSource

Three Distinct Areas Of Offerings

- Production Quality Management
- Environmental Monitoring
- Deviation control
- Electronic Signature
- CAPA Management
- Electronic Batch Records
- Approved Customer
- Recall Management