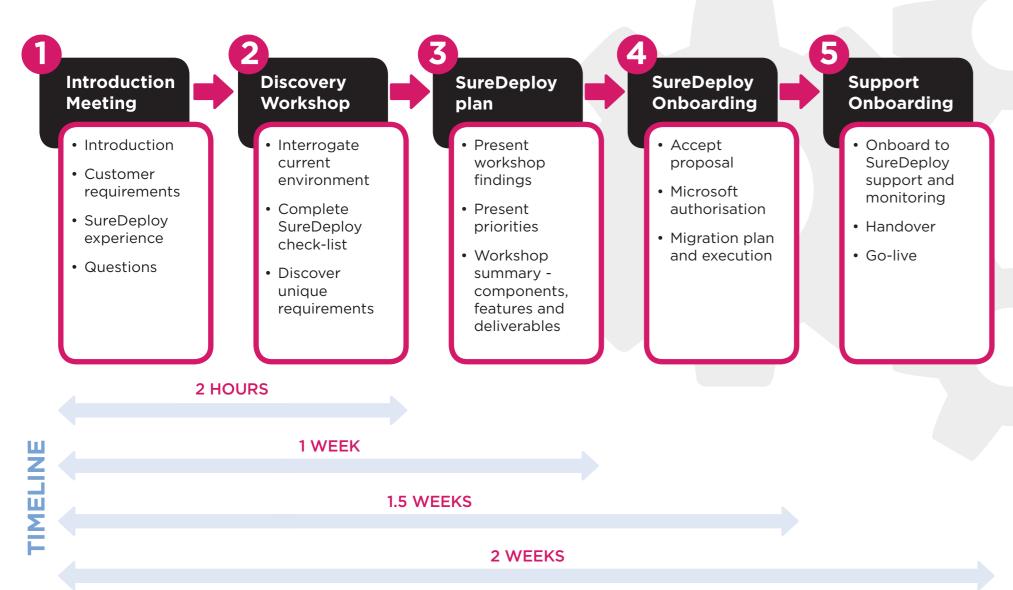

### Simple implementation and transparent pricing based on your needs

- Scalable for increased devices as and when required
- 5 step process completed within 2 weeks (see next page)
- Priced per application for unlimited installs and updates.

### **SureDeploy 5-step process**