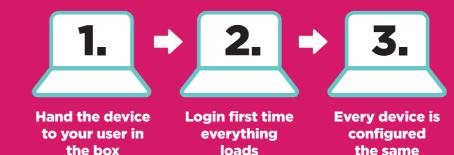

# Easily automate your Windows endpoint deployment & management

Easy deployment - Deploy 5 to 50,000 Windows laptops or desktops with ease.

- Automated provisioning Hand your device to your users in the box. When they login for the first time, everything loads - Branding, Apps, Security, Email, Files and Identity. There is no provisioning requirements from your Service Desk so you save time for users and support staff
- Asset identity Custom tag your device using either barcodes, QR codes or RFID
- Continuity Every device is configured exactly the same.
   Full policy and group driven configuration ensures no more room for human error.