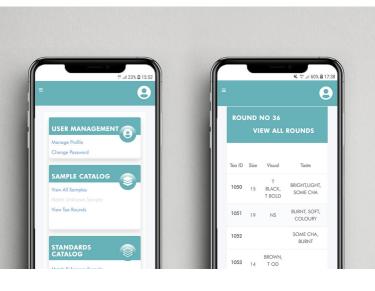

# Customer Standard Archiving

Storing the digital fingerprint of existing clients' tea standard

The web-based Grading Module empowers the client to archive the standard samples for key buyers as a digital fingerprint in the secured database accessible only by the client. This helps expedite the reordering process as it skips the need for physical tasting to match the required standard.

#### Accessing Information in Real-time

A management tool that aids timely and informed decision-making for the purpose of production planning, business development and competitor analysis by allowing status-tracking, price-monitoring and data-retrieval on any mobile device.