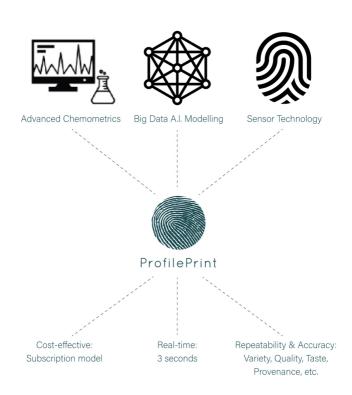

#### CAPTURE

Proprietory portable device captures metabolomic signatures

#### **PROCESS**

Proprietory algorithm developed based on a combination of chemometrics and A.I.

#### MATCH

Encrypted cloud-based database of ProfilePrint™

#### Speed and Accuracy:

ProfilePrint $^{\text{TM}}$  takes a few seconds to ascertain quality without the need of human-tasting

#### • Knowledge Management:

Experience is retained in the A.I. model learnt from the experts

#### Portability:

Web-based software with a device easily handcarried in a travel bag