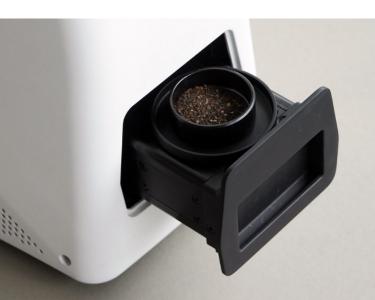

# How it works

With about 5g of a sample from a food product – e.g. tea, coffee, herbs, spices – ProfilePrint™ makes it possible to swiftly identify the quality, adulteration, geographic origins, and even taste profile in just a few seconds. Without the need to prepare the sample, our portable food scanner – with its patented metabolomic fingerprint technology and machine-learning algorithms – analyses the food product in a non-destructive manner. With scientific efficiency and accuracy, ProfilePrint™ ensures consistency much more cost-effectively as compared to the high cost and turn-around time of 3rd party lab testing.

#### CAPTURE

Proprietory portable device captures metabolomic signatures