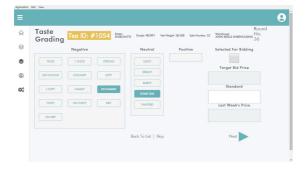

## Digitalising Grading/ Bidding Process

Converting broker catalogue from paper to web

Through a digital catalogue, clients can record the visual and taste grading information as well as the bidding results of each auction in real-time on their mobile devices.

#### Accessing Information in Real-time

A management tool that aids timely and informed decision-making for the purpose of production planning, business development and competitor analysis by allowing status-tracking, price-monitoring and data-retrieval on any mobile device.