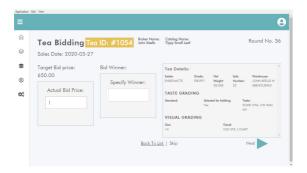

## Digitalising Grading/ Bidding Process

Converting broker catalogue from paper to web

Through a digital catalogue, clients can record the visual and taste grading information as well as the bidding results of each auction in real-time on their mobile devices.