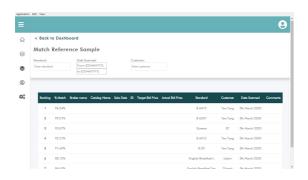

## Digital Tea Matching

Matching samples digitally from new client

ProfilePrint™ allows rapid scanning of the digital fingerprints for tea samples provided by prospective buyers, and matches to a list of closest teas available amongst the samples from the brokers and suppliers.

# Customer Standard Archiving

Storing the digital fingerprint of existing clients' tea standard

The web-based Grading Module empowers the client to archive the standard samples for key buyers as a digital fingerprint in the secured database accessible only by the client. This helps expedite the reordering process as it skips the need for physical tasting to match the required standard.