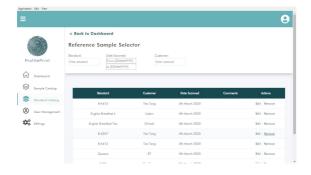

# Customer Standard Archiving

Storing the digital fingerprint of existing clients' tea standard

The web-based Grading Module empowers the client to archive the standard samples for key buyers as a digital fingerprint in the secured database accessible only by the client. This helps expedite the reordering process as it skips the need for physical tasting to match the required standard.