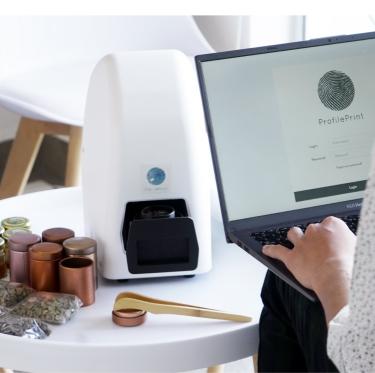

# How it works

With about 5g of a sample from a food product – e.g. tea, coffee, herbs, spices – ProfilePrint™ makes it possible to swiftly identify the quality, adulteration, geographic origins, and even taste profile in just a few seconds. Without the need to prepare the sample, our portable food scanner – with its patented metabolomic fingerprint technology and machine-learning algorithms – analyses the food product in a non-destructive manner. With scientific efficiency and accuracy, ProfilePrint™ ensures consistency much more cost-effectively as compared to the high cost and turn-around time of 3rd party lab testing.

#### CAPTURE

Proprietory portable device captures metabolomic signatures