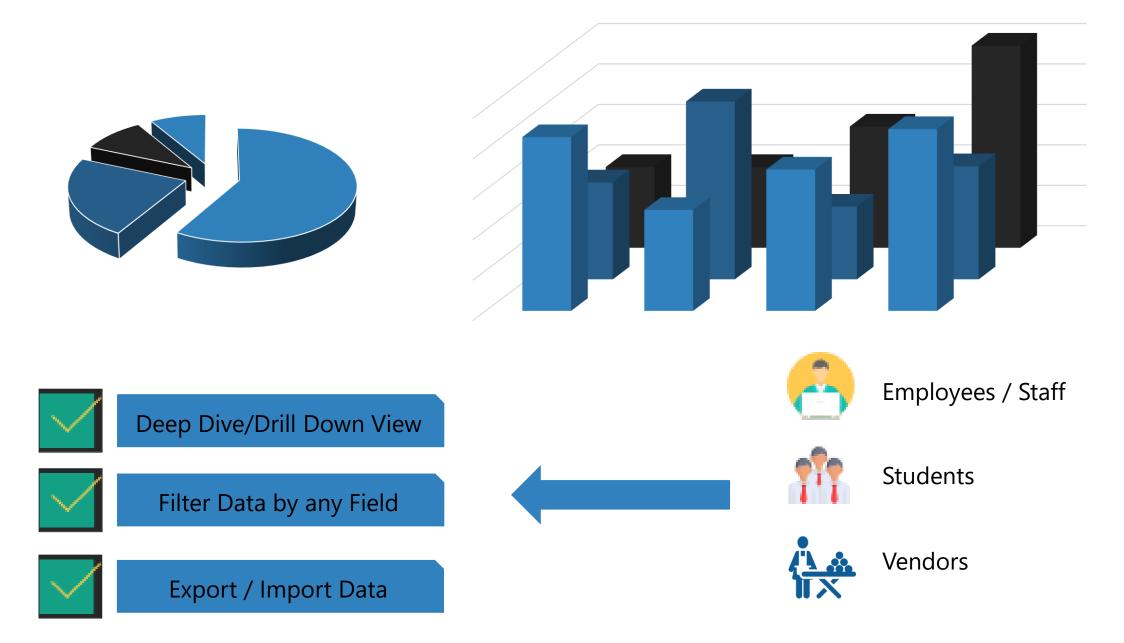

and Dashboards 07 Use Case - RPA Upcoming Features Pricing Models eQuaze as Task Manager

## Introduction





"eQuaze is an Online Query Redressal solution that allow stakeholders to automate entire complain management process and enhance stakeholder's satisfaction by providing prompt access and efficient redressal of grievances."





### Vision





#### THE PRODUCT

eQuaze is Query Redressal System based on Java Platform. It solves the problem of transparency. Deliver Superior raiser Experience by providing an automated & swift resolution to all the Grievances



THE PROBLEM



#### **THE VISION**

Providing a single unified plat form to handle Grievances lan ding from various sources. Features





#### Integrations – Line of Business Applications





#### Reports and Dashboards





#### Reports and Dashboards – actual screen sample









#### Use Case – Robotic Process Automation





#### Use Case – Institute Setup Automation











#### **Pricing Models**





#### eQuaze as a Task Manager





#### eQuaze as a Task Manager







# Thank You