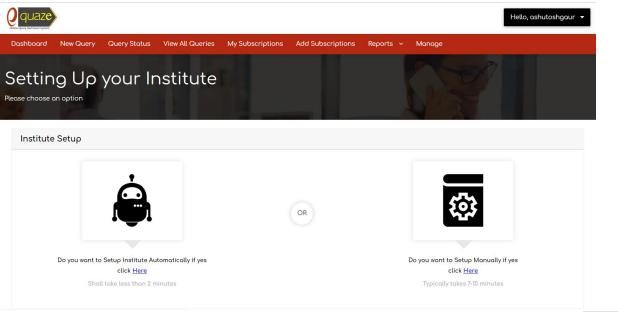

ion that allow stakeholders to automate entire complain management process and enhance stakeholder's satisfaction by providing prompt access and efficient redressal of grievances."





### Vision





#### THE PRODUCT

eQuaze is Query Redressal System based on Java Platform. It solves the problem of transparency. Deliver Superior raiser Experience by providing an automated & swift resolution to all the Grievances



THE PROBLEM



#### **THE VISION**

Providing a single unified plat form to handle Grievances lan ding from various sources. Features





#### Integrations – Line of Business Applications





#### Reports and Dashboards





#### Reports and Dashboards – actual screen sample









#### Use Case – Robotic Process Automation





#### Use Case – Institute Setup Automation











#### **Pricing Models**





#### eQuaze as a Task Manager





#### eQuaze as a Task Manager







# Thank You