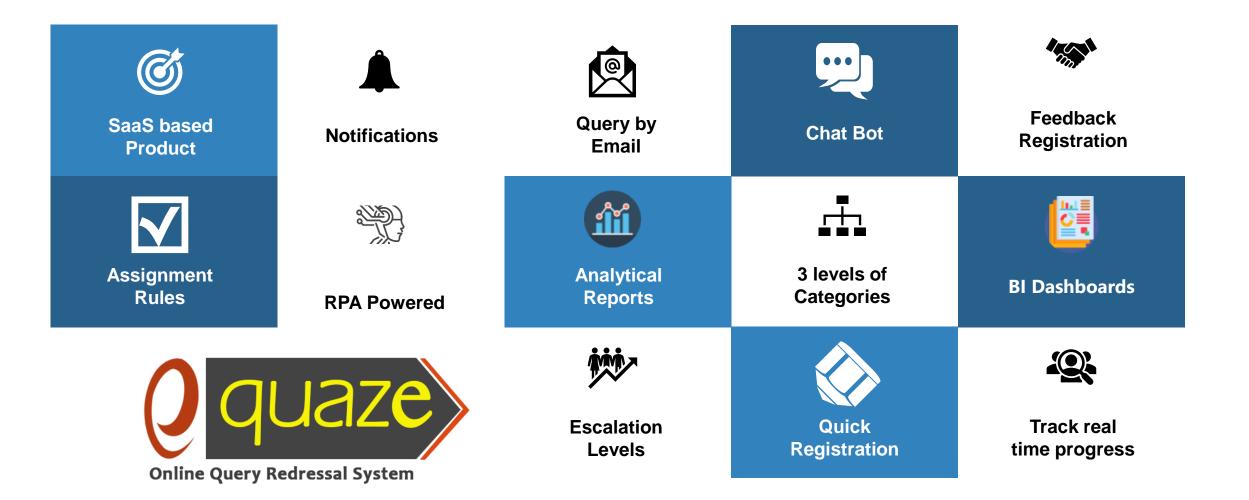

#### **THE VISION**

Providing a single unified plat form to handle Grievances lan ding from various sources. Features