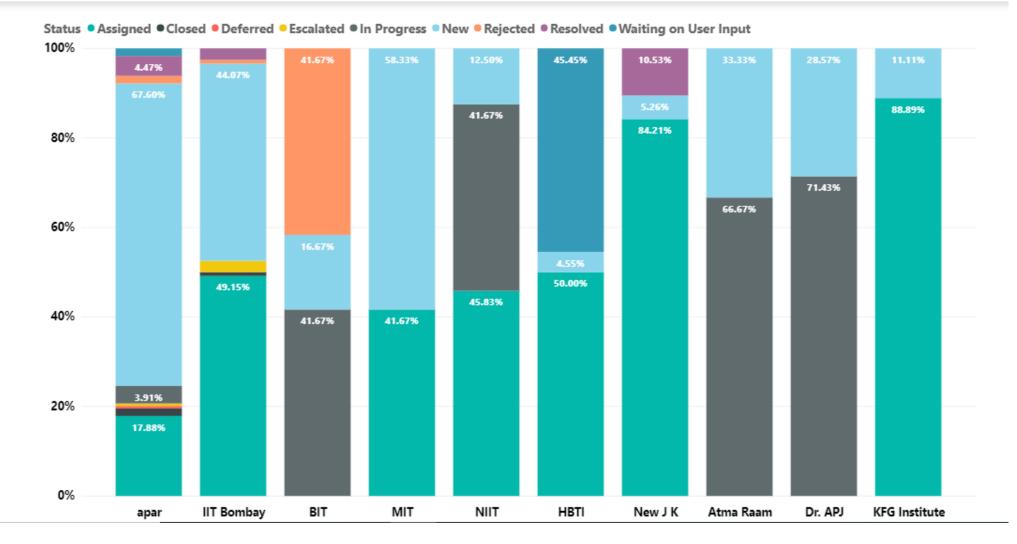

Models eQuaze as Task Manager

## Introduction





"eQuaze is an Online Query Redressal solution that allow stakeholders to automate entire complain management process and enhance stakeholder's satisfaction by providing prompt access and efficient redressal of grievances."





### Vision





#### THE PRODUCT

eQuaze is Query Redressal System based on Java Platform. It solves the problem of transparency. Deliver Superior raiser Experience by providing an automated & swift resolution to all the Grievances



THE PROBLEM



#### **THE VISION**

Providing a single unified plat form to handle Grievances lan ding from various sources. Features





#### Integrations – Line of Business Applications





#### Reports and Dashboards





#### Reports and Dashboards – actual screen sample









#### Use Case – Robotic Process Automation





#### Use Case – Institute Setup Automation











#### **Pricing Models**





#### eQuaze as a Task Manager





#### eQuaze as a Task Manager







# Thank You