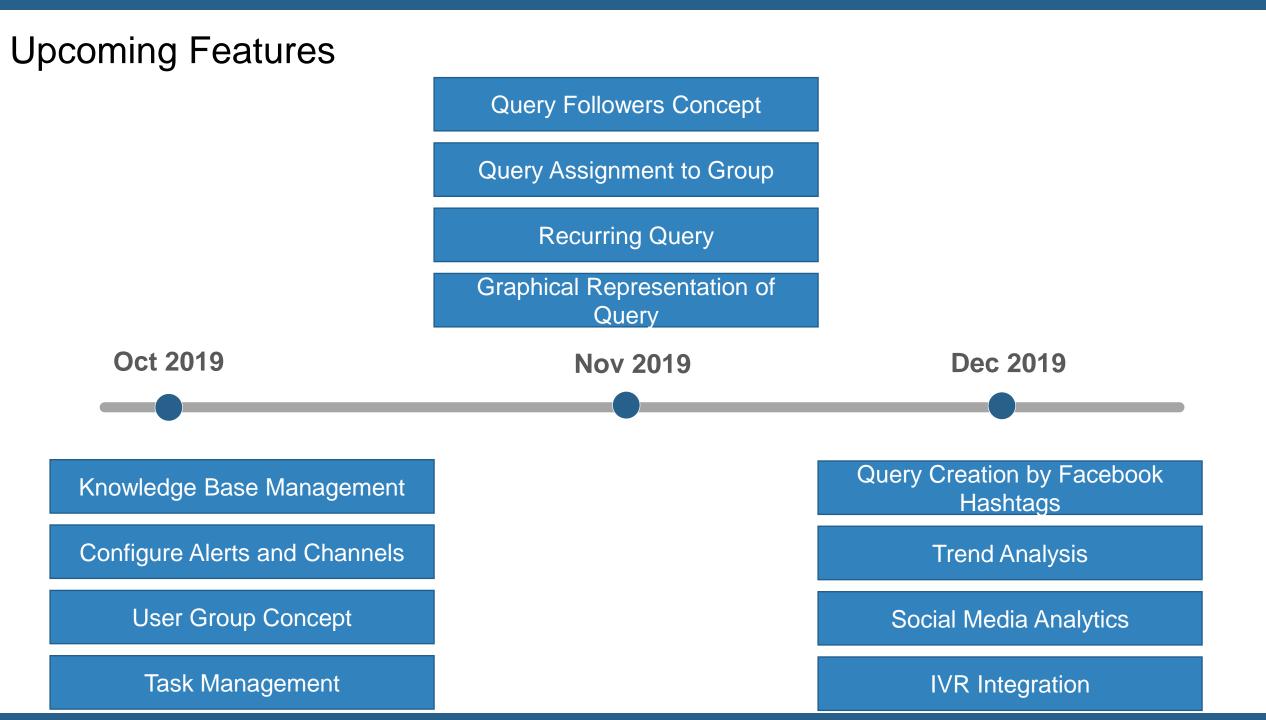

allow stakeholders to automate entire complain management process and enhance stakeholder's satisfaction by providing prompt access and efficient redressal of grievances."





### Vision





#### THE PRODUCT

eQuaze is Query Redressal System based on Java Platform. It solves the problem of transparency. Deliver Superior raiser Experience by providing an automated & swift resolution to all the Grievances



THE PROBLEM



#### **THE VISION**

Providing a single unified plat form to handle Grievances lan ding from various sources. Features





#### Integrations – Line of Business Applications





#### Reports and Dashboards





#### Reports and Dashboards – actual screen sample









#### Use Case – Robotic Process Automation





#### Use Case – Institute Setup Automation











#### **Pricing Models**





#### eQuaze as a Task Manager





#### eQuaze as a Task Manager







# Thank You