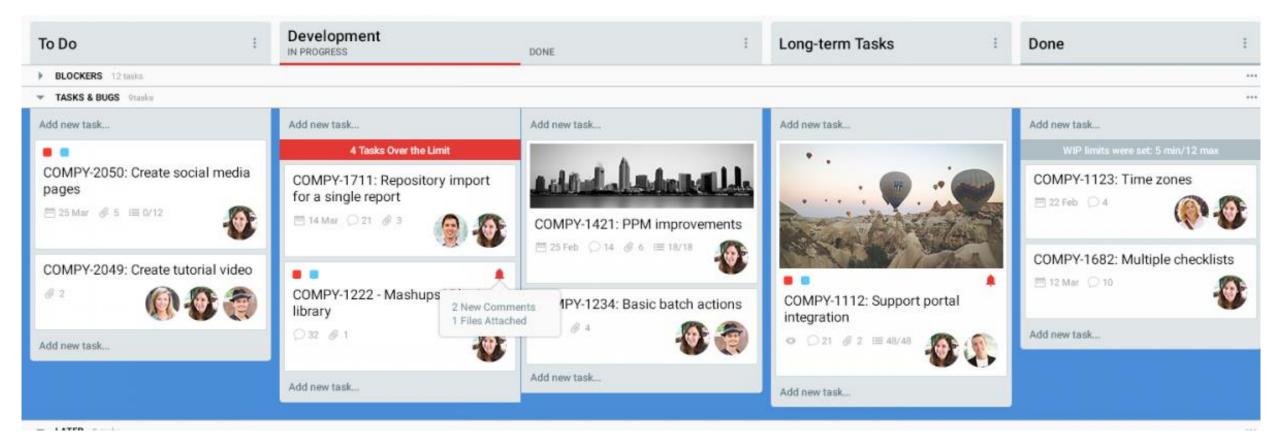

action by providing prompt access and efficient redressal of grievances."





### Vision





#### THE PRODUCT

eQuaze is Query Redressal System based on Java Platform. It solves the problem of transparency. Deliver Superior raiser Experience by providing an automated & swift resolution to all the Grievances



THE PROBLEM



#### **THE VISION**

Providing a single unified plat form to handle Grievances lan ding from various sources. Features





#### Integrations – Line of Business Applications





#### Reports and Dashboards





#### Reports and Dashboards – actual screen sample









#### Use Case – Robotic Process Automation





#### Use Case – Institute Setup Automation











#### **Pricing Models**





#### eQuaze as a Task Manager





#### eQuaze as a Task Manager







# Thank You