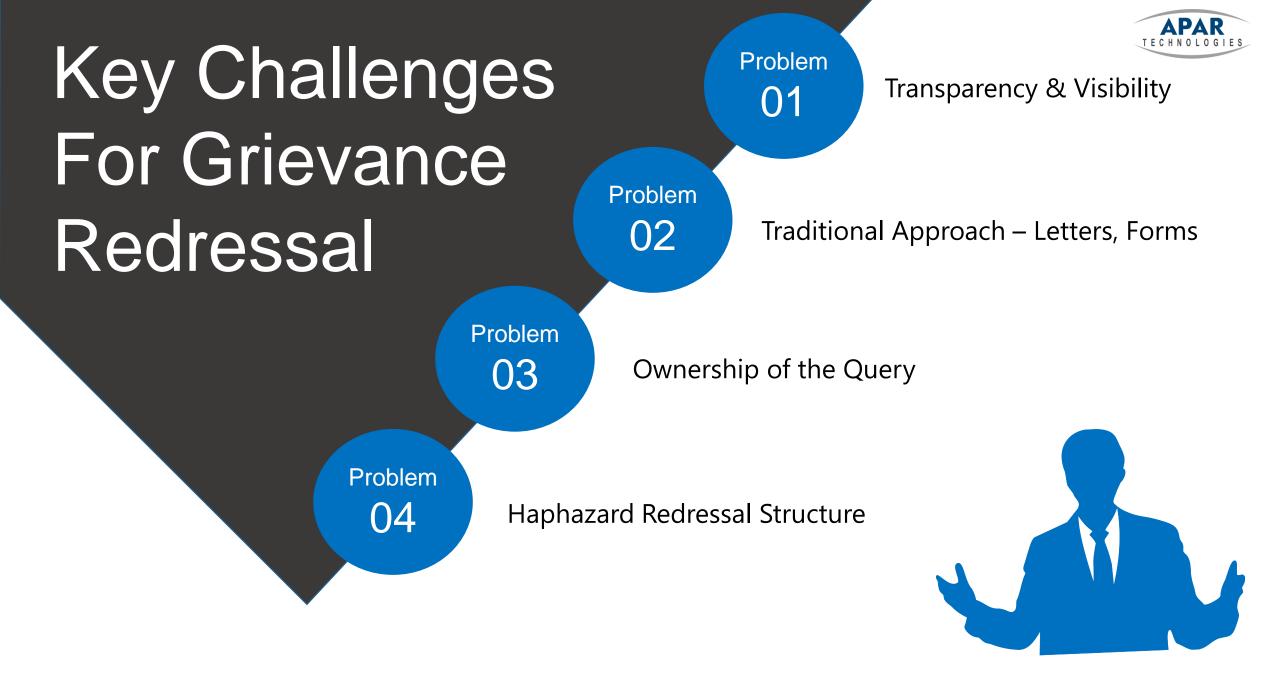

$\mathbf{O}$ 

f

7

Ā

Ö

## eQuaze

Query Redressal System

# Agenda



 Introduction Key Challenges Vision Features Integrations- LOB Reports and Dashboards 07 Use Case - RPA Upcoming Features Pricing Models eQuaze as Task Manager

## Introduction





"eQuaze is an Online Query Redressal solution that allow stakeholders to automate entire complain management process and enhance stakeholder's satisfaction by providing prompt access and efficient redressal of grievances."





### Vision





#### THE PRODUCT

eQuaze is Query Redressal System based on Java Platform. It solves the problem of transparency. Deliver Superior raiser Experience by providing an automated & swift resolution to all the Grievances



THE PROBLEM



#### **THE VISION**

Providing a single unified plat form to handle Grievances lan ding from various sources. Features





#### Integrations – Line of Business Applications





#### Reports and Dashboards





#### Reports and Dashboards – actual screen sample









#### Use Case – Robotic Process Automation





#### Use Case – Institute Setup Automation











#### **Pricing Models**





#### eQuaze as a Task Manager





#### eQuaze as a Task Manager







# Thank You