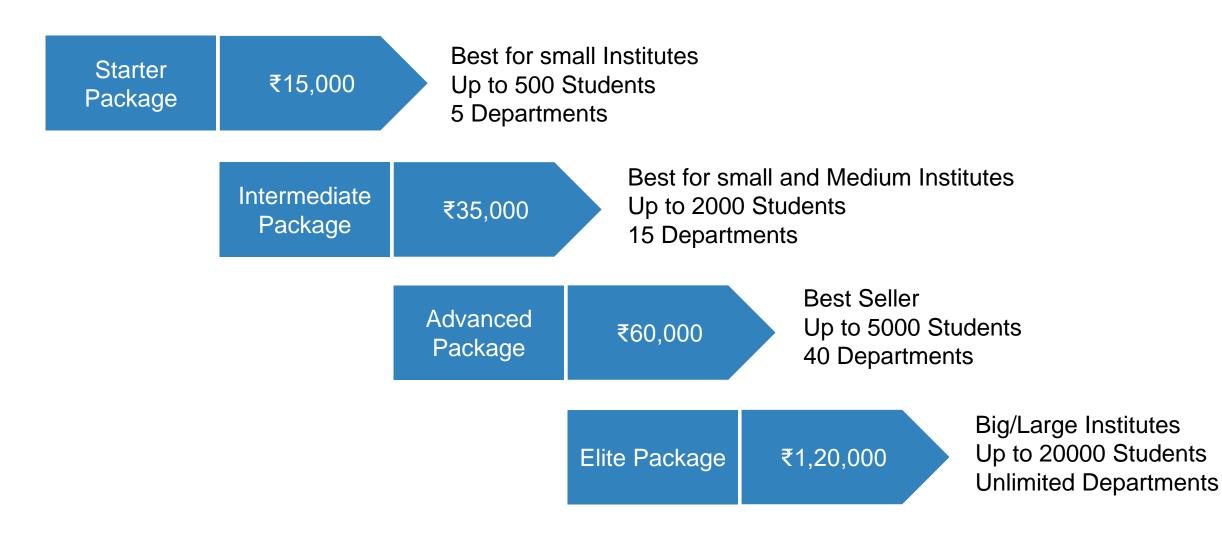

te entire complain management process and enhance stakeholder's satisfaction by providing prompt access and efficient redressal of grievances."





### Vision





#### THE PRODUCT

eQuaze is Query Redressal System based on Java Platform. It solves the problem of transparency. Deliver Superior raiser Experience by providing an automated & swift resolution to all the Grievances



THE PROBLEM



#### **THE VISION**

Providing a single unified plat form to handle Grievances lan ding from various sources. Features





#### Integrations – Line of Business Applications





#### Reports and Dashboards





#### Reports and Dashboards – actual screen sample









#### Use Case – Robotic Process Automation





#### Use Case – Institute Setup Automation











#### **Pricing Models**





#### eQuaze as a Task Manager





#### eQuaze as a Task Manager







# Thank You