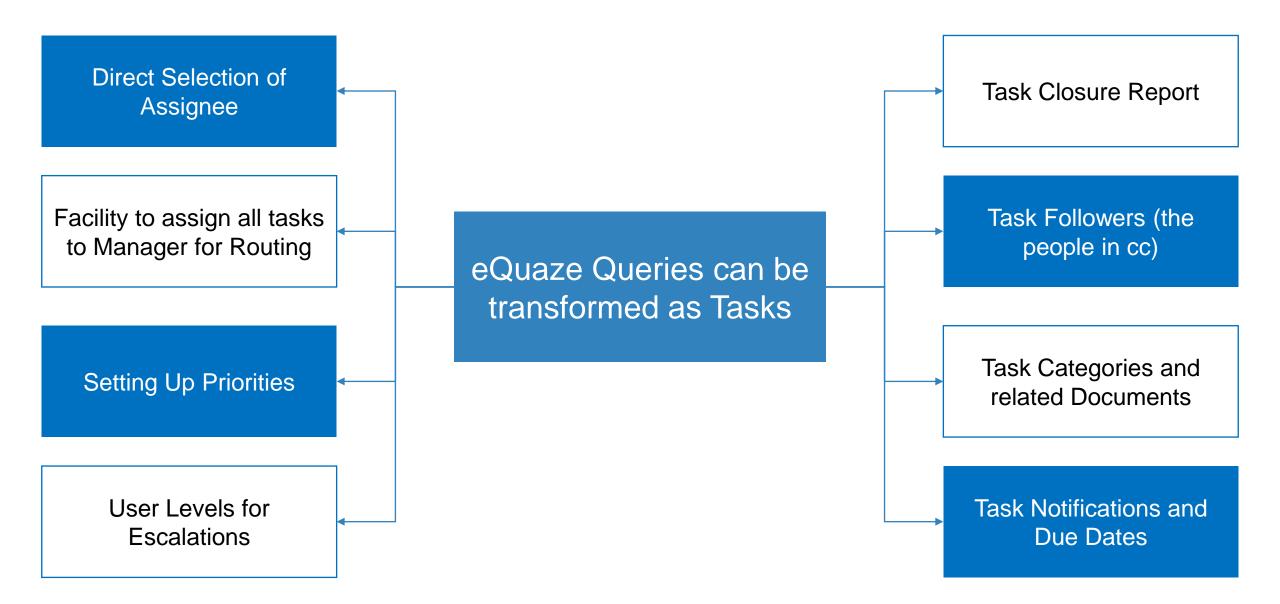

ss and enhance stakeholder's satisfaction by providing prompt access and efficient redressal of grievances."





### Vision





#### THE PRODUCT

eQuaze is Query Redressal System based on Java Platform. It solves the problem of transparency. Deliver Superior raiser Experience by providing an automated & swift resolution to all the Grievances



THE PROBLEM



#### **THE VISION**

Providing a single unified plat form to handle Grievances lan ding from various sources. Features





#### Integrations – Line of Business Applications





#### Reports and Dashboards





#### Reports and Dashboards – actual screen sample









#### Use Case – Robotic Process Automation





#### Use Case – Institute Setup Automation











#### **Pricing Models**





#### eQuaze as a Task Manager





#### eQuaze as a Task Manager







# Thank You