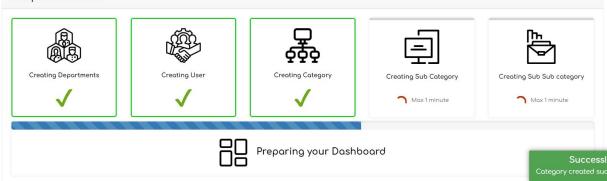

that allow stakeholders to automate entire complain management process and enhance stakeholder's satisfaction by providing prompt access and efficient redressal of grievances."





### Vision





#### THE PRODUCT

eQuaze is Query Redressal System based on Java Platform. It solves the problem of transparency. Deliver Superior raiser Experience by providing an automated & swift resolution to all the Grievances



THE PROBLEM



#### **THE VISION**

Providing a single unified plat form to handle Grievances lan ding from various sources. Features





#### Integrations – Line of Business Applications





#### Reports and Dashboards





#### Reports and Dashboards – actual screen sample









#### Use Case – Robotic Process Automation





#### Use Case – Institute Setup Automation











#### **Pricing Models**





#### eQuaze as a Task Manager





#### eQuaze as a Task Manager







# Thank You