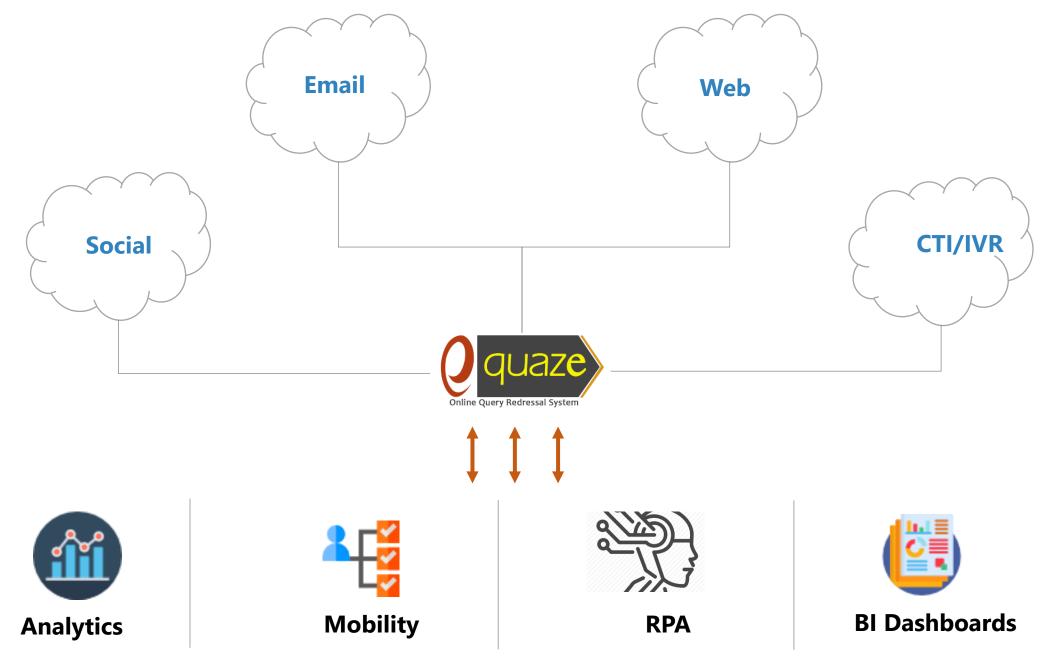

eatures Integrations- LOB Reports and Dashboards 07 Use Case - RPA Upcoming Features Pricing Models eQuaze as Task Manager

## Introduction





"eQuaze is an Online Query Redressal solution that allow stakeholders to automate entire complain management process and enhance stakeholder's satisfaction by providing prompt access and efficient redressal of grievances."





### Vision





#### THE PRODUCT

eQuaze is Query Redressal System based on Java Platform. It solves the problem of transparency. Deliver Superior raiser Experience by providing an automated & swift resolution to all the Grievances



THE PROBLEM



#### **THE VISION**

Providing a single unified plat form to handle Grievances lan ding from various sources. Features





#### Integrations – Line of Business Applications





#### Reports and Dashboards





#### Reports and Dashboards – actual screen sample









#### Use Case – Robotic Process Automation





#### Use Case – Institute Setup Automation











#### **Pricing Models**





#### eQuaze as a Task Manager





#### eQuaze as a Task Manager







# Thank You