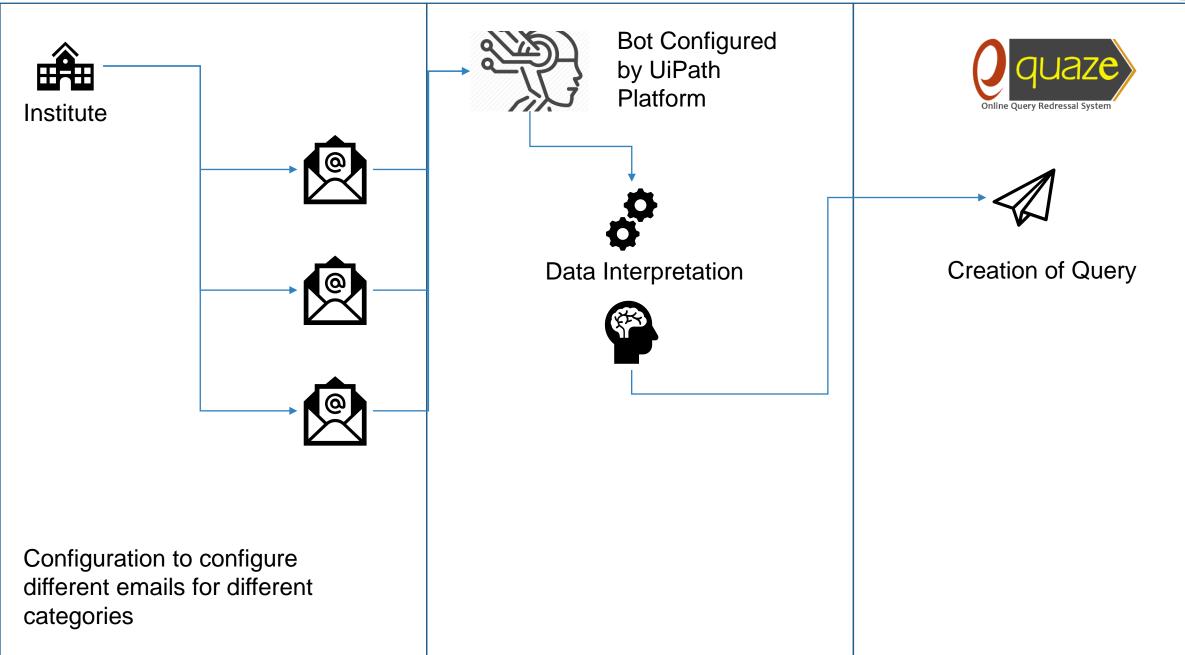

"eQuaze is an Online Query Redressal solution that allow stakeholders to automate entire complain management process and enhance stakeholder's satisfaction by providing prompt access and efficient redressal of grievances."





### Vision





#### THE PRODUCT

eQuaze is Query Redressal System based on Java Platform. It solves the problem of transparency. Deliver Superior raiser Experience by providing an automated & swift resolution to all the Grievances



THE PROBLEM



#### **THE VISION**

Providing a single unified plat form to handle Grievances lan ding from various sources. Features





#### Integrations – Line of Business Applications





#### Reports and Dashboards





#### Reports and Dashboards – actual screen sample









#### Use Case – Robotic Process Automation





#### Use Case – Institute Setup Automation











#### **Pricing Models**





#### eQuaze as a Task Manager





#### eQuaze as a Task Manager







# Thank You