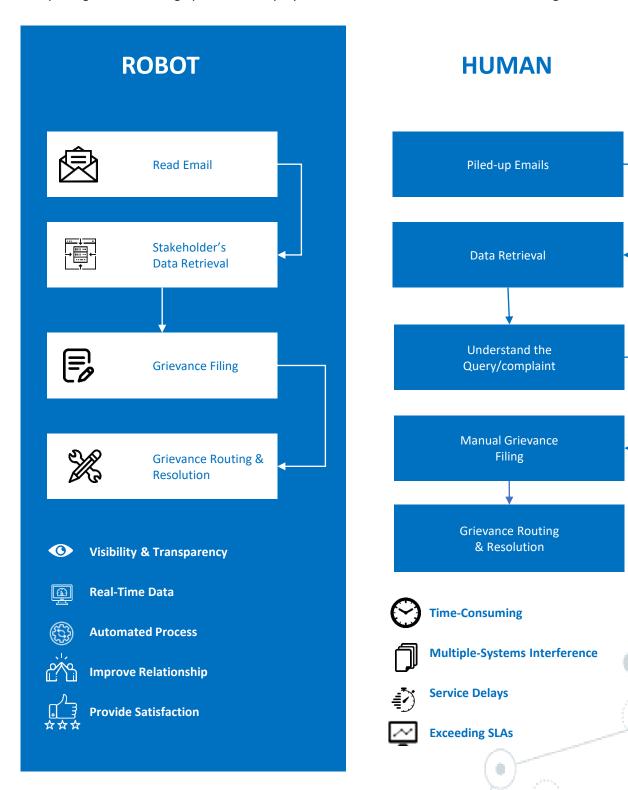

#### **Grievance Resolution**

Stakeholder will be able to check his status on eQuaze portal using the particulars of the Grievance and will be notified through Email and SMS

Enabling Robotic Process

Automation to automate and standardize repeatable business processes

# Robotic Process Automation

RPA is becoming an important automation tool driving digital transformation and the future of work. By adopting RPA technology, automation of mundane and repetitive tasks can be achieved which would in completing tasks & freeing up time for employees to concentrate on other tasks for an organization.