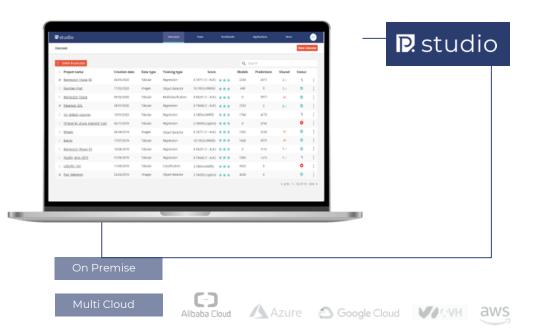

## Our solution for **citizen data scientists:** Studio

Enable to create, iterate and deploy the best predictive models.

- Key strengths
- Open environment
- Automated feature engineering
- One click deployment
- Explanatory steps to temper the 'black box' effect
- Automated modelling
- Automated hyperparameter search blending
- Simulation possibilities