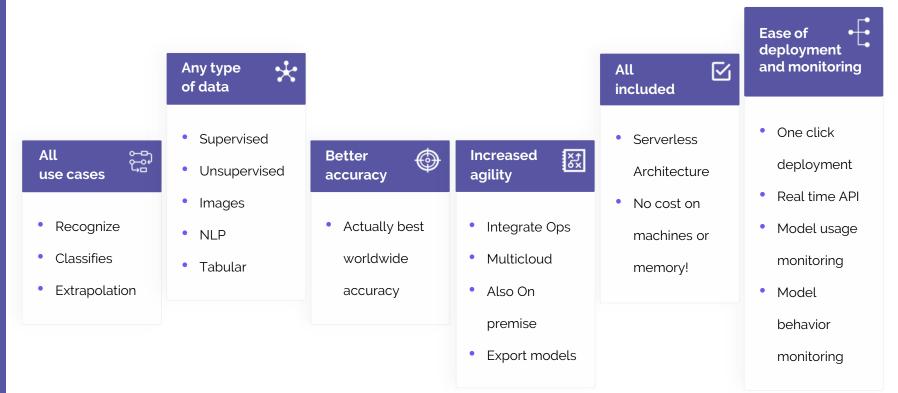

# **PREVISION.IO**

Paris, March 2020

Smart decisions create a better world

## Our Vision

#### Smart decisions create a better world

By bringing Artificial Intelligence in processes and data analysis, we avoid human error and time-consuming tasks, helping to create a more efficient and better world,

### Our **Mission** Al accessible and valuable to all

We build the place where organizations create and deploy Artificial Intelligence, We transform data into valuable insight to enable smarter decisions. We democratize AI.







## A unique team with strong competencies and AI expertise...



## We provide a new generation of end-to-end AI platform



## Our solution for **citizen data scientists:** Studio

Enable to create, iterate and deploy the best predictive models.

- Key strengths
- Open environment
- Automated feature engineering
- One click deployment
- Explanatory steps to temper the 'black box' effect
- Automated modelling
- Automated hyperparameter search blending
- Simulation possibilities



## Our solution for **live business applications:** Store

An intuitive business interface that monitor results based on predictive and prescriptive models.

#### Key strengths

- Completely customized application
- Extremely collaborative
- Easily integrated in any environment, API/SDK
- Automatic re-learning of the data ensure that the model remains efficient, and accurate in real time
- Monitoring and versioning of all models in p