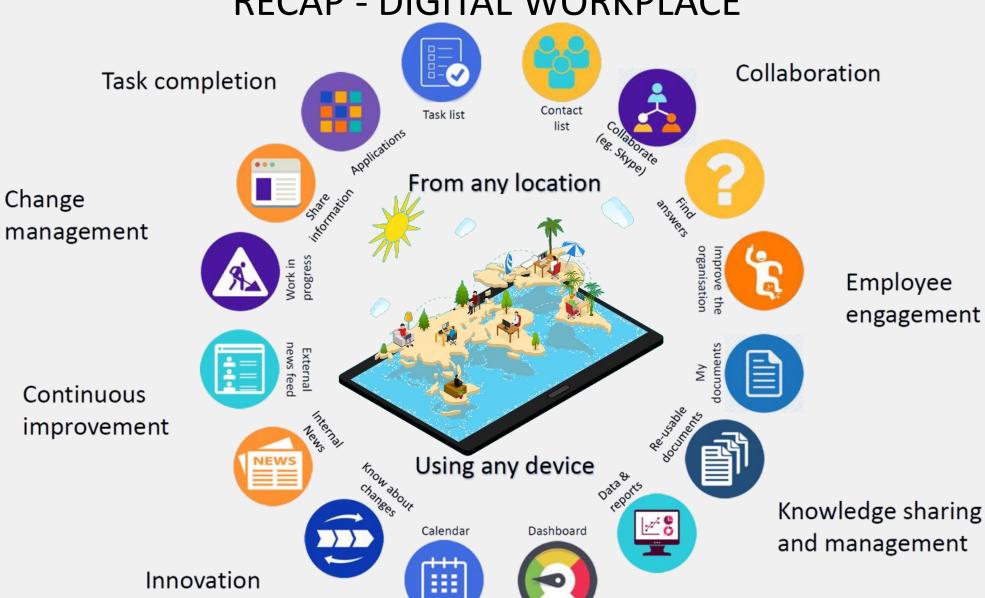

#### Employee Collaboration in the Digital Workplace

People1 brings in collaborative environment between employees and employer

- ▶ Get more from conversations post messages, timelines, poll and much more
- Quick snapshot of activities, to dos, meetings in an interesting way
- Innovative intranet with latest updates
- ► Top stories posted by team and management
- ► Ease of access to trending documents without hassle

# **EVERYDAY PAIN POINTS**

No effective utilization of Intranet

Real time alerts and notifications