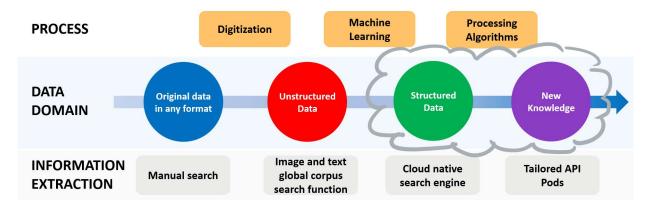

ElasticDocs is an intuitive cloud-native knowledge container enabled with Optical Character Recognition, Natural

Language Processing and Deep Neural Networks for processing all types of unstructured and structured geoscience data as text and images in any language:

Not only does 100% of these data become immediately

accessible like tables converted to .csv files, but new knowledge can be extracted resulting in new geoscience understandings as the data can be interrogated using artificial intelligence.

*ElasticDocs* is proven and already deployed within the oil and gas industry to:

- Organize corporate databases of unstructured and structured data
- Make relevant information instantly accessible in G&G work through a cloud native user interface
- Obtain new knowledge when building rock physics models, present drilling history through a knowledge graph, visualize images to identify analogues etc.