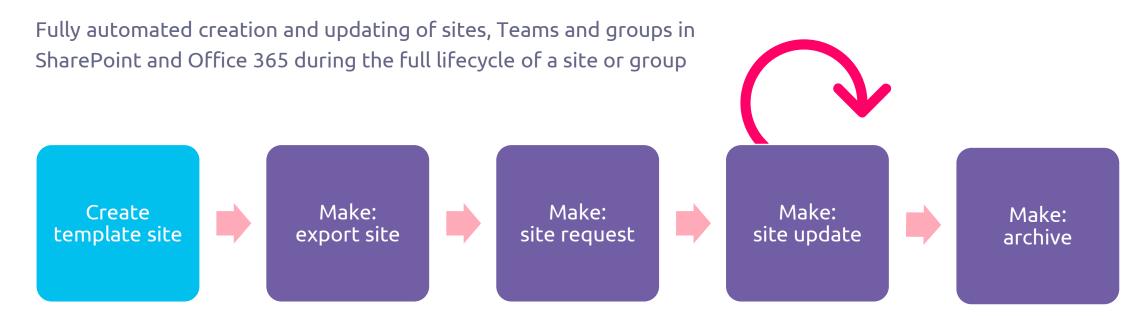

#### Site lifecycle management

#### Supports three ways to create or update a site configuration

Why it is a 'must have'

Consistency

Governance

Integration

PnP + Make engine

**Demo time** 

crosoft.com/manage/environments/Default-0fdc2cb7-0676-408b-aa4d-059c7f5ff562/flows/new?trigger=%2Fproviders%2FMicrosoft.PowerApps%2Faps%2Faps%2Faps%2Faps%2Faps%2Faps%2Faps%2Faps%2Faps%2Faps%2Faps%2Faps%2Faps%2Faps%2Faps%2Faps%2Faps%2Faps%2Faps%2Faps%2Faps%2Faps%2Faps%2Faps%2Faps%2Faps%2Faps%2Faps%2Faps%2Faps%2Faps%2Faps%2Faps%2Faps%2Faps%2Faps%2Faps%2Faps%2Faps%2Faps%2Faps%2Faps%2Faps%2Faps%2Faps%2Faps%2Faps%2Faps%2Faps%2Faps%2Faps%2Faps%2Faps%2Faps%2Faps%2Faps%2Faps%2Faps%2Faps%2Faps%2Faps%2Faps%2Faps%2Faps%2Faps%2Faps%2Faps%2Faps%2Faps%2Faps%2Faps%2Faps%2Faps%2Faps%2Faps%2Faps%2Faps%2Faps%2Faps%2Faps%2Faps%2Faps%2Faps%2Faps%2Faps%2Faps%2Faps%2Faps%2Faps%2Faps%2Faps%2Faps%2Faps%2Faps%2Faps%2Faps%2Faps%2Faps%2Faps%2Faps%2Faps%2Faps%2Faps%2Faps%2Faps%2Faps%2Faps%2Faps%2Faps%2Faps%2Faps%2Faps%2Faps%2Faps%2Faps%2Faps%2Faps%2Faps%2Faps%2Faps%2Faps%2Faps%2Faps%2Faps%2Faps%2Faps%2Faps%2Faps%2Faps%2Faps%2Faps%2Faps%2Faps%2Faps%2Faps%2Faps%2Faps%2Faps%2Faps%2Faps%2Faps%2Faps%2Faps%2Faps%2Faps%2Faps%2Faps%2Faps%2Faps%2Faps%2Faps%2Faps%2Faps%2Faps%2Faps%2Faps%2Faps%2Faps%2Faps%2Faps%2Faps%2Faps%2Faps%2Faps%2Faps%2Faps%2Faps%2Faps%2Faps%2Faps%2Faps%2Faps%2Faps%2Faps%2Faps%2Faps%2Faps%2Faps%2Faps%2Faps%2Faps%2Faps%2Faps%2Faps%2Faps%2Faps%2Faps%2Faps%2Faps%2Faps%2Faps%2Faps%2Faps%2Faps%2Faps%2Faps%2Faps%2Faps%2Faps%2Faps%2Faps%2Faps%2Faps%2Faps%2Faps%2Faps%2Faps%2Faps%2Faps%2Faps%2Faps%2Faps%2Faps%2Faps%2Faps%2Faps%2Faps%2Faps%2Faps%2Faps%2Faps%2Faps%2Faps%2Faps%2Faps%2Faps%2Faps%2Faps%2Faps%2Faps%2Faps%2Faps%2Faps%2Faps%2Faps%2Faps%2Faps%2Faps%2Faps%2Faps%2Faps%2Faps%2Faps%2Faps%2Faps%2Faps%2Faps%2Faps%2Faps%2Faps%2Faps%2Faps%2Faps%2Faps%2Faps%2Faps%2Faps%2Faps%2Faps%2Faps%2Faps%2Faps%2Faps%2Faps%2Faps%2Faps%2Faps%2Faps%2Faps%2Faps%2Faps%2Faps%2Faps%2Faps%2Faps%2Faps%2Faps%2Faps%2Faps%2Faps%2Faps%2Faps%2Faps%2Faps%2Faps%2Faps%2Faps%2Faps%2Faps%2Faps%2Faps%2Faps%2Faps%2Faps%2Faps%2Faps%2Faps%2Faps%2Faps%2Faps%2Faps%2Faps%2Faps%2Faps%2Faps%2Faps%2Faps%2Faps%2Faps%2Faps%2Faps%2Faps%2Faps%2Faps%2Faps%2Faps%2Faps%2Faps%2Faps%2F Q nplates Connectors Learn > ✓ Create flow ☐ Test Flow Create Make-site request Flow name When an item is created . . . MavDemo - https://mavdemo.sharepoint.com/  $\vee$ \* Site Address **Project Site Requests**  $\vee$ \* List Name Store HBI or PII data? Choose a value is equal to Choose a value Add dynamic content + Edit in advanced mode Collapse condition If no Create site request equest Add an action Add an action • • • More + New step ✓ Save flow