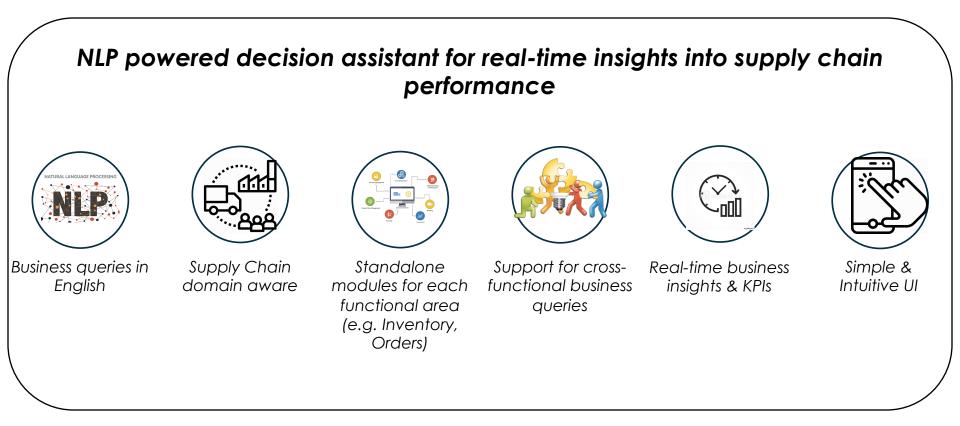

# SCAI BOT

Decision Assistant for Real-time Insights into Supply Chain Performance



## Market Need: How is my supply chain performing now?



# Gaps in Today's Solutions...

#### **Traditional BI Solutions**

- X Executive dashboards are
  - X Complex and time consuming to understand
  - X Pre-defined with limited ad-hoc capability
  - X Not real-time
- X Executives bank on dedicated BI analysts to get answers to ad-hoc queries real-time which is expensive





#### **NLP Powered BOT Solutions**

- X Questionable relevance & accuracy of results as existing solutions convert English language statements into SQL queries
- X Limited ability to compute KPIs as they are not domain-aware



## **Introducing SCAI BOT**





### **Thank You**

info@scoptanalytics.com www.scoptanalytics.com

## **Our Values**

- ✓ Customer First
- ✓ Honesty & Transparency
- $\checkmark$  Innovation