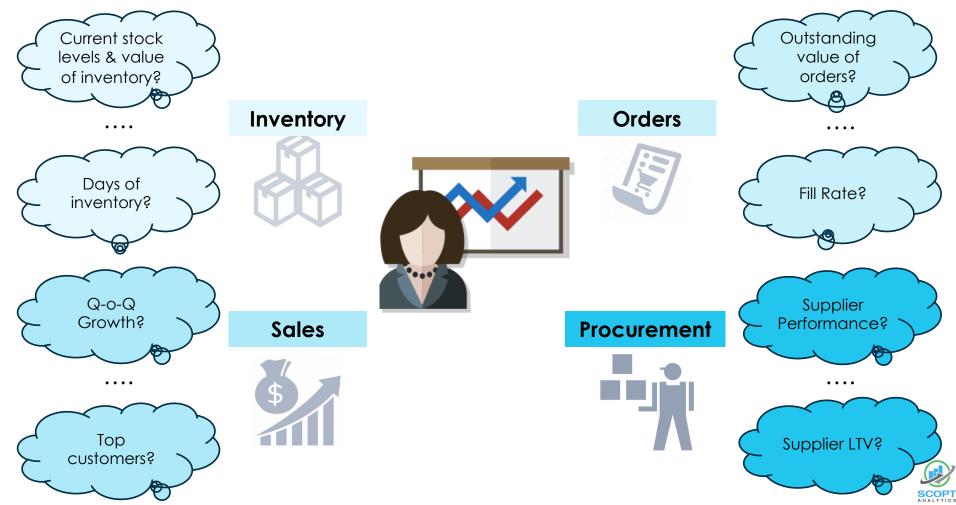

# SCAI BOT

Decision Assistant for Real-time Insights into Supply Chain Performance



## Market Need: How is my supply chain performing now?



# Gaps in Today's Solutions...

#### **Traditional BI Solutions**

- X Executive dashboards are
  - X Complex and time consuming to understand
  - X Pre-defined with limited ad-hoc capability
  - X Not real-time
- X Executives bank on dedicated BI analysts to get answers to ad-hoc queries real-time which is expensive





#### **NLP Powered BOT Solutions**

- X Questionable relevance & accuracy of results as existing solutions convert English language statements into SQL queries
- X Limited ability to compute KPIs as they are not domain-aware



## **Introducing SCAI BOT**





### **Thank You**

info@scoptanalytics.com www.scoptanalytics.com

## **Our Values**

- ✓ Customer First
- ✓ Honesty & Transparency
- $\checkmark$  Innovation