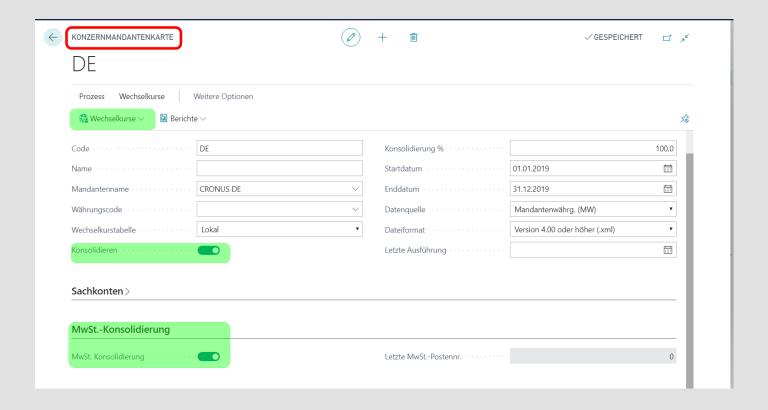

# LeBit MultiCompany for easy merge the VAT from different Mandantory clients

In Business Central there is currently no possibility for a group mandantory to merge the VAT from different clients so that he can make a statutory input tax return of his legally related clients. This is now possible in a very simple way with this extension.

It is also possible to consolidate Mandantory's with different currencies at any exchange rate.

Companies that want to consolidate their accounts and taxes have an easy to use tool to manage this data.