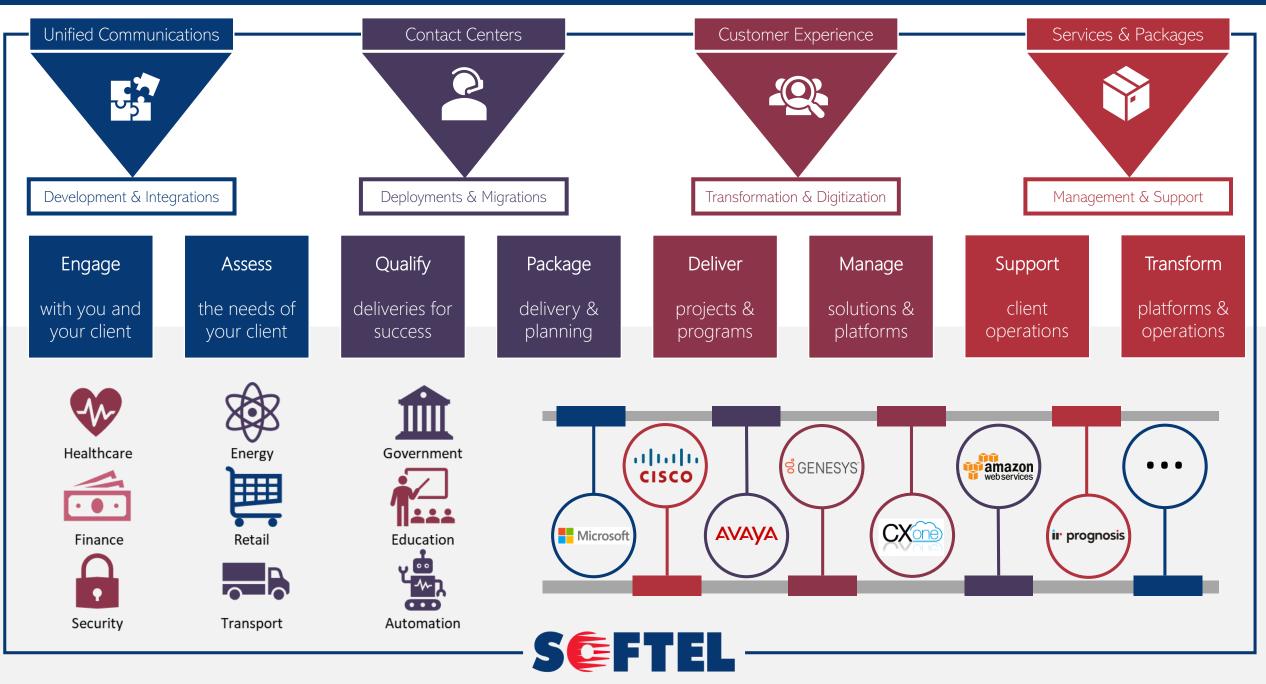

### We are a Communications Integrator

We enhance communications experience across the contact center and beyond.

### We Connect the Unconnected

Integrating devices, applications & processes and unifying people, functions & businesses.

#### SOFTEL Communications: Services, Solutions and Next Generation Cloud Software for the UC & CX Industry