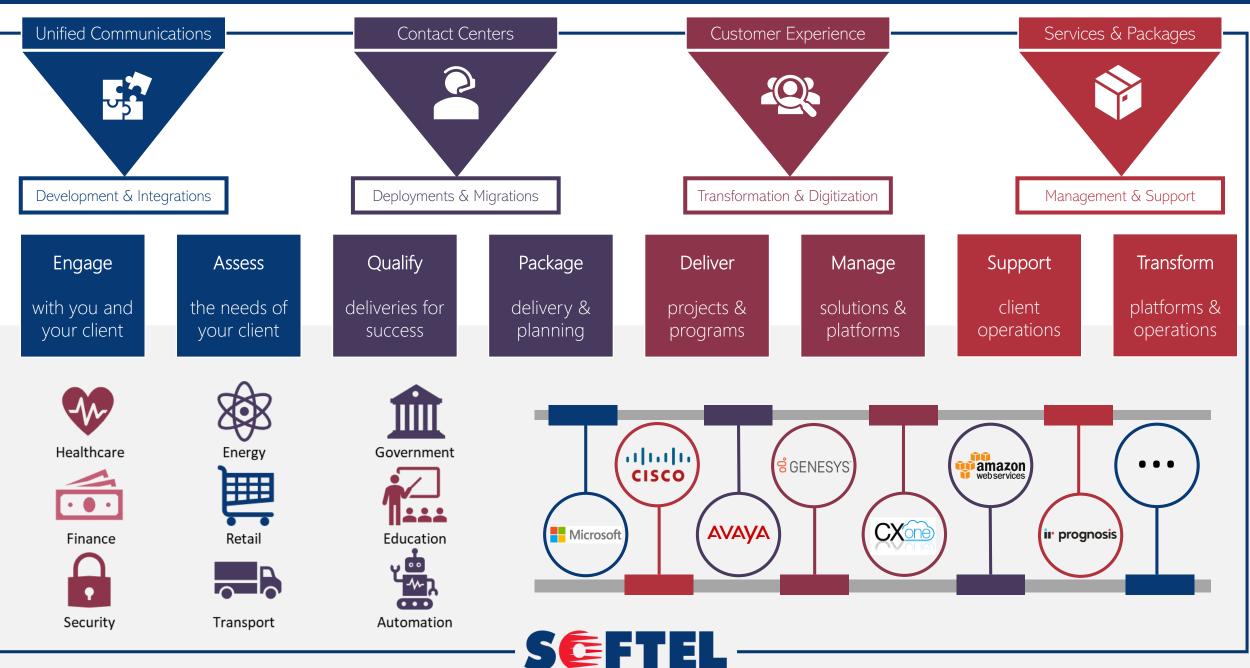

# WHO IS SOFTEL?

# We are a Communications Integrator

We enhance communications experience across the contact center and beyond.

### We Connect the Unconnected

Integrating devices, applications & processes and unifying people, functions & businesses.

### SOFTEL Communications: Services, Solutions and Next Generation Cloud Software for the UC & CX Industry