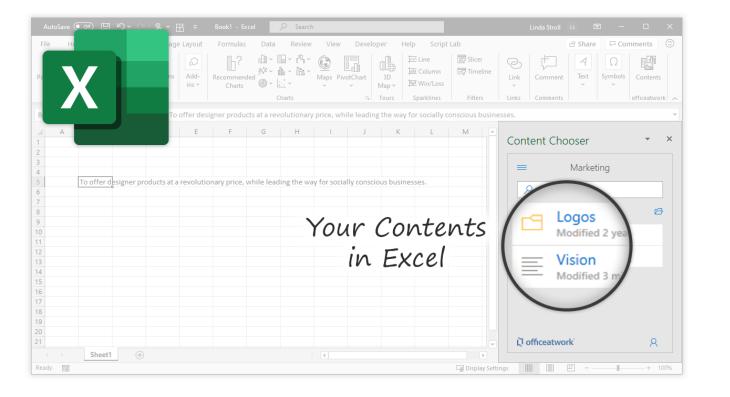

## Content Chooser

A simple way to discover, find, use and manage your Office content across locations, devices and platforms.

| AutoSave (• off) 🔲 ビッイト 🥋 🤟 |                                                     | 2                   | Search        |                 |            |           |                                                                       |                                       | LS E         |          |  |
|-----------------------------|-----------------------------------------------------|---------------------|---------------|-----------------|------------|-----------|-----------------------------------------------------------------------|---------------------------------------|--------------|----------|--|
| File Ho                     | esign Layout Referen                                | ces Mail            | ings          | Review          | View       | Developer | Help Script Lal                                                       | b                                     | 🖻 Share      | Comments |  |
|                             | ons 💼 Chart<br>) Models ~ 🔄 Screenshot ~<br>martArt | Add from<br>Files ~ | Add-<br>ins ~ | Online<br>Video | ک<br>Links | Comment   | <ul> <li>Header ~</li> <li>Footer ~</li> <li>Page Number ~</li> </ul> | [A] ■ ~ 2 ~<br>Text<br>Box ~ A= ~ 1 ~ | Ω<br>Symbols | Contents |  |