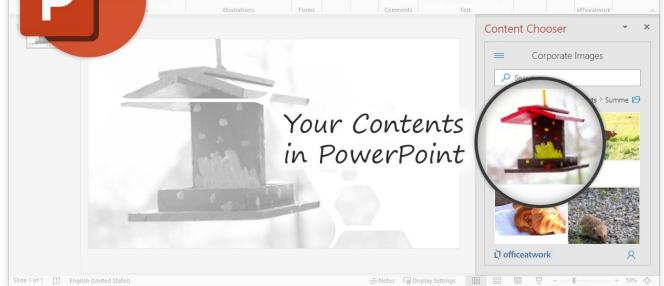

## Content Chooser

A simple way to discover, find, use and manage your Office content across locations, devices and platforms.

| AutoSave (• off) 🔲 ビッイト 🥋 🤟 |                                                     | 2                   | Search        |                 |            |           |                                                                       |                                       | LS E         |          |  |
|-----------------------------|-----------------------------------------------------|---------------------|---------------|-----------------|------------|-----------|-----------------------------------------------------------------------|---------------------------------------|--------------|----------|--|
| File Ho                     | esign Layout Referen                                | ces Mail            | ings          | Review          | View       | Developer | Help Script Lal                                                       | b                                     | 🖻 Share      | Comments |  |
|                             | ons 💼 Chart<br>) Models ~ 🔄 Screenshot ~<br>martArt | Add from<br>Files ~ | Add-<br>ins ~ | Online<br>Video | ک<br>Links | Comment   | <ul> <li>Header ~</li> <li>Footer ~</li> <li>Page Number ~</li> </ul> | [A] ■ ~ 2 ~<br>Text<br>Box ~ A= ~ 1 ~ | Ω<br>Symbols | Contents |  |