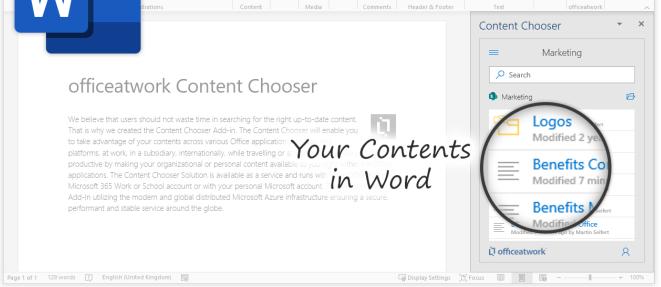

## Content Chooser

A simple way to discover, find, use and manage your Office content across locations, devices and platforms.

| AutoSave (• off) 🔲 ビッイト 🥋 🤟 |                                                     | 2                   | Search        |                 |            |           |                                                                       |                                       | LS E         |          |  |
|-----------------------------|-----------------------------------------------------|---------------------|---------------|-----------------|------------|-----------|-----------------------------------------------------------------------|---------------------------------------|--------------|----------|--|
| File Ho                     | esign Layout Referen                                | ces Mail            | ings          | Review          | View       | Developer | Help Script Lal                                                       | b                                     | 🖻 Share      | Comments |  |
|                             | ons 💼 Chart<br>) Models ~ 🔄 Screenshot ~<br>martArt | Add from<br>Files ~ | Add-<br>ins ~ | Online<br>Video | ک<br>Links | Comment   | <ul> <li>Header ~</li> <li>Footer ~</li> <li>Page Number ~</li> </ul> | [A] ■ ~ 2 ~<br>Text<br>Box ~ A= ~ 1 ~ | Ω<br>Symbols | Contents |  |