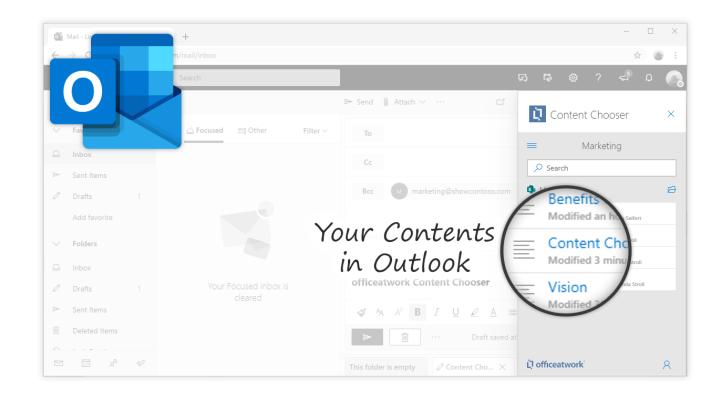

## Content Chooser

A simple way to discover, find, use and manage your Office content across locations, devices and platforms.

| AutoSave (• off) 🔲 ビッイト 🥋 🤟 |                                                     | 2                   | Search        |                 |            |           |                                                                       |                                       | LS E         |          |  |
|-----------------------------|-----------------------------------------------------|---------------------|---------------|-----------------|------------|-----------|-----------------------------------------------------------------------|---------------------------------------|--------------|----------|--|
| File Ho                     | esign Layout Referen                                | ces Mail            | ings          | Review          | View       | Developer | Help Script Lal                                                       | b                                     | 🖻 Share      | Comments |  |
|                             | ons 💼 Chart<br>) Models ~ 🔄 Screenshot ~<br>martArt | Add from<br>Files ~ | Add-<br>ins ~ | Online<br>Video | ک<br>Links | Comment   | <ul> <li>Header ~</li> <li>Footer ~</li> <li>Page Number ~</li> </ul> | [A] ■ ~ 2 ~<br>Text<br>Box ~ A= ~ 1 ~ | Ω<br>Symbols | Contents |  |